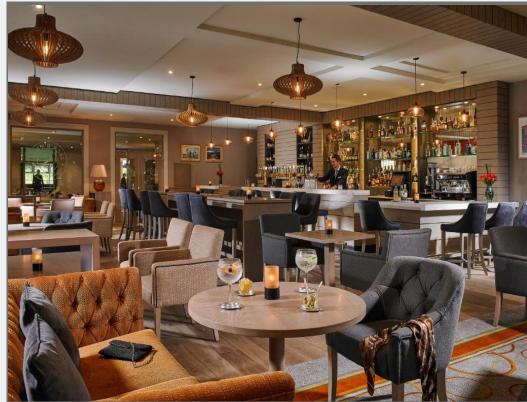

# Bishops Gate

Bishop's Gate Hotel is a luxurious boutique hotel located in the heart of Derry-Londonderry, Northern Ireland. It offers elegant accommodation in a historic building dating back to the 19th century, blending modern amenities with traditional charm. The hotel features stylish rooms and suites, a fine dining restaurant, a champagne and cocktail bar, and elegant event spaces. With its central location, guests can easily explore the city's attractions.