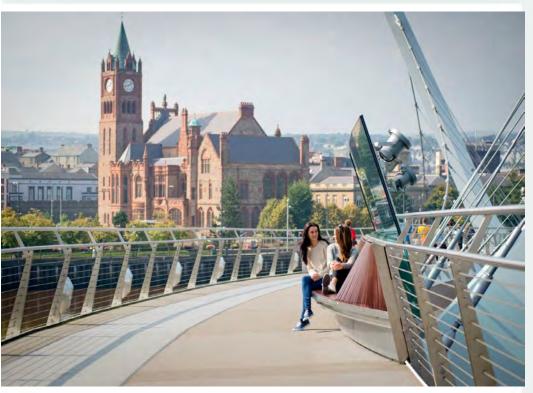

### **Derry (Londonderry)**

Officially known as Londonderry, is a city on the River Foyle in Northern Ireland, renowned for its well– preserved 17th–century Derry Walls with 7 gates, which provide a unique view into the city's past and are among the finest examples of city fortifications in Europe. Derry is also the only remaining completely intact walled city in Ireland and one of the finest examples of a walled city in Europe, making it a place of great historical significance and a cultural hub in Northern Ireland.