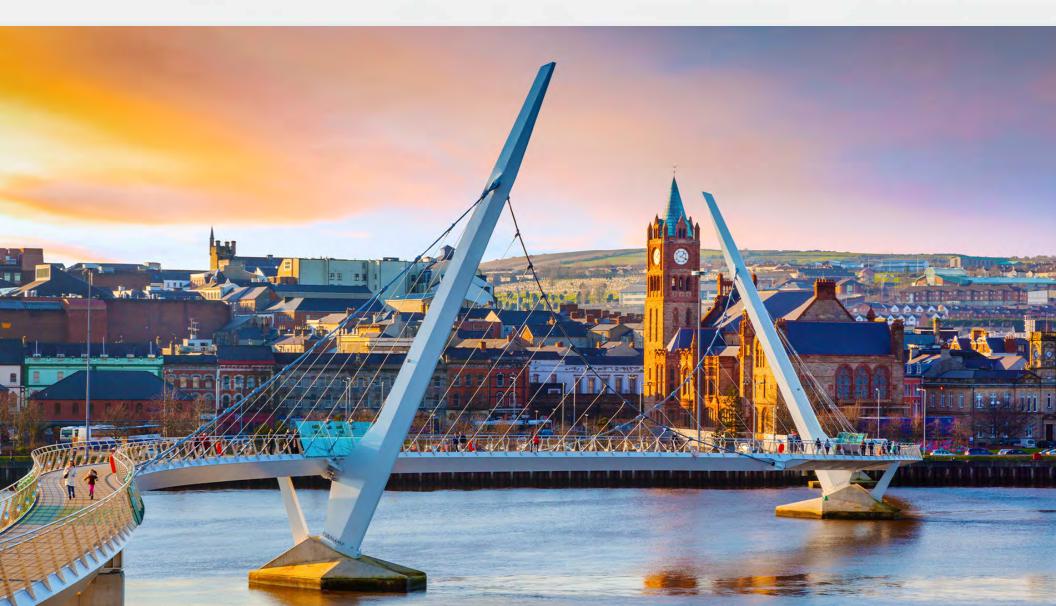

### **Derry (Londonderry)**

Officially known as Londonderry, is a city on the River Foyle in Northern Ireland, renowned for its well– preserved 17th–century Derry Walls with 7 gates, which provide a unique view into the city's past and are among the finest examples of city fortifications in Europe. Derry is also the only remaining completely intact walled city in Ireland and one of the finest examples of a walled city in Europe, making it a place of great historical significance and a cultural hub in Northern Ireland.