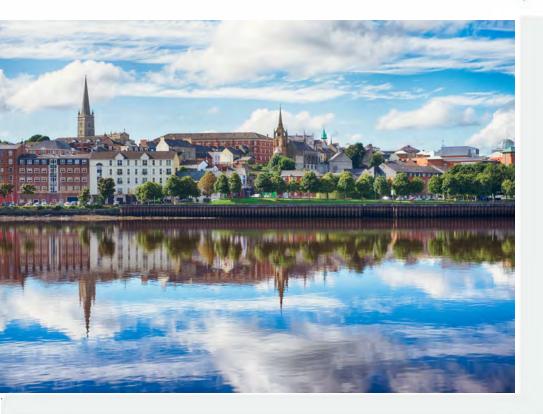

### **Derry (Londonderry)**

Officially known as Londonderry, is a city on the River Foyle in Northern Ireland, renowned for its well– preserved 17th–century Derry Walls with 7 gates, which provide a unique view into the city's past and are among the finest examples of city fortifications in Europe. Derry is also the only remaining completely intact walled city in Ireland and one of the finest examples of a walled city in Europe, making it a place of great historical significance and a cultural hub in Northern Ireland.