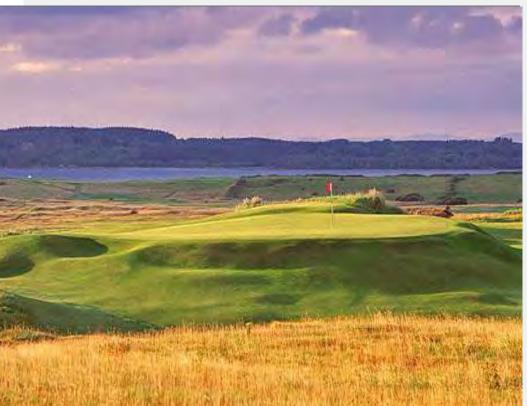

# County *Sligo*

Ranked 7th in Ireland and 48th in the entire British Isles, County Sligo is a links golf test unlike any other. Laid out over 3 distinctly different terrain sections, the course at County Sligo consists of dramtic undulations, raised plateau greens, run-offs, high ground, low ground, cliffs, challenging bunkers, dunes and burns. Sligo is a must play for all golfers!

### Enniscrone – The Dunes

Enniscrone Golf Club is situated near the town of Enniscrone, overlooking Killala Bay. The Dunes course at Enniscrone was designed by renowned golf course architect Eddie Hackett. The layout incorporates the natural dunes and terrain, creating a challenging and memorable links golf experience.