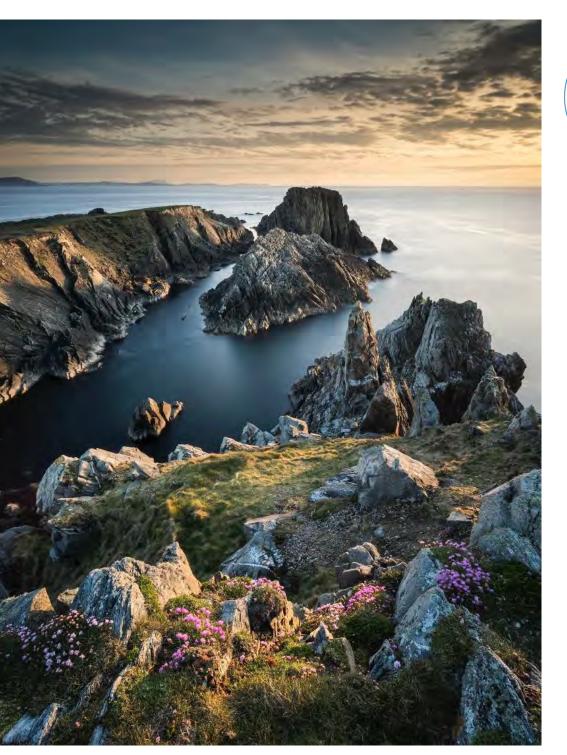

## **Ballyliffin Golf** *Club*

Situated on the northern most tip of Ireland, at the start of the Wild Atlantic Way, Ballyliffin has rapidly gained acclaim and recognition as one of the finest golf clubs in the world. Boasting two championship links courses – The Old Links and Glashedy Links, they take pride in world class presentation standards all year round, with its hospitality, spectacular setting and outstanding facilities.