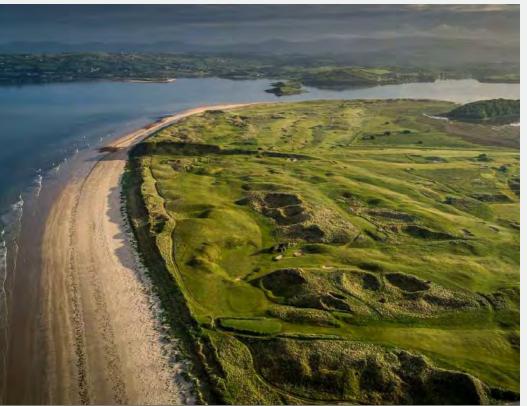

### Rosapenna – *Sandy Hills*

Opening for play in June 2003 this course has matured into one of Ireland's finest modern links courses. Where Old Tom settled for a course alongside the dunes, Pat Ruddy has gone straight through them from start to finish and created an awesome course hat will test any golfer, yet somehow still seduce those that cannot live with it.

### Rosapenna – St. Patrick's *Links*

St Patrick's Links represents a stunning addition to the Rosapenna Resort. This piece of property, reimagined by critically acclaimed course architect Tom Doak was finalized in 2020 to make what is now an unrecognizable 18-hole course. This modern design sits on some wonderful links land overlooking Sheephaven Bay, huge in scale and with spectacular views along the coastline.

### Narin & Portnoo *Links*

The club is situated in the scenic seaside area near the villages of Narin and Portnoo. The course is set amidst a beautiful natural landscape with views of the rugged coastline, sandy beaches, and rolling dunes. The challenging layout takes advantage of the natural terrain to provide an authentic links golf experience.