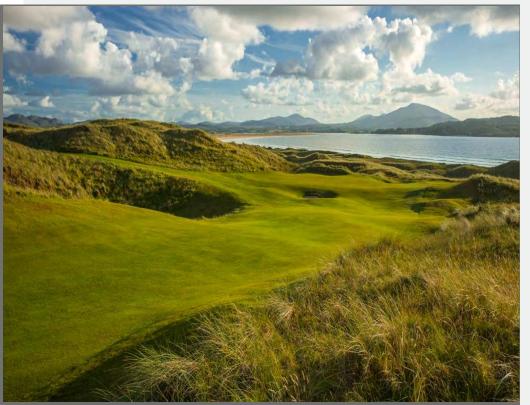

### Rosapenna – St. Patrick's *Links*

St Patrick's Links represents a stunning addition to the Rosapenna Resort. This piece of property, reimagined by critically acclaimed course architect Tom Doak was finalized in 2020 to make what is now an unrecognizable 18-hole course. This modern design sits on some wonderful links land overlooking Sheephaven Bay, huge in scale and with spectacular views along the coastline.

### Narin & Portnoo *Links*

The club is situated in the scenic seaside area near the villages of Narin and Portnoo. The course is set amidst a beautiful natural landscape with views of the rugged coastline, sandy beaches, and rolling dunes. The challenging layout takes advantage of the natural terrain to provide an authentic links golf experience.