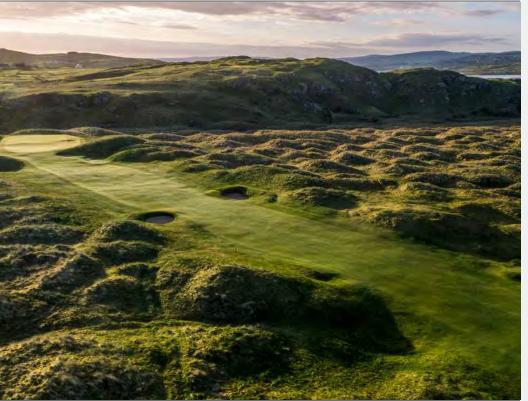

### Rosapenna – *Sandy Hills*

Opening for play in June 2003 this course has matured into one of Ireland's finest modern links courses. Where Old Tom settled for a course alongside the dunes, Pat Ruddy has gone straight through them from start to finish and created an awesome course hat will test any golfer, yet somehow still seduce those that cannot live with it.

### Rosapenna – St. Patrick's *Links*

St Patrick's Links represents a stunning addition to the Rosapenna Resort. This piece of property, reimagined by critically acclaimed course architect Tom Doak was finalized in 2020 to make what is now an unrecognizable 18-hole course. This modern design sits on some wonderful links land overlooking Sheephaven Bay, huge in scale and with spectacular views along the coastline.