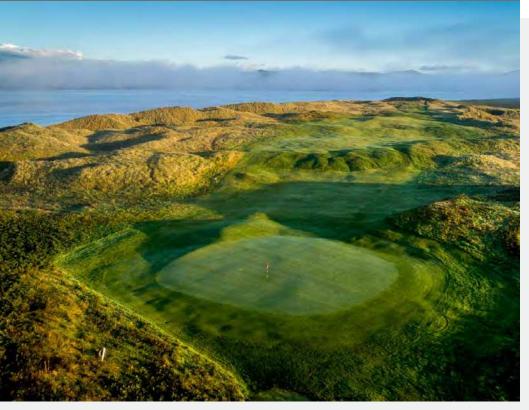

### Rosapenna – *Sandy Hills*

Opening for play in June 2003 this course has matured into one of Ireland's finest modern links courses. Where Old Tom settled for a course alongside the dunes, Pat Ruddy has gone straight through them from start to finish and created an awesome course hat will test any golfer, yet somehow still seduce those that cannot live with it.

### Rosapenna – St. Patrick's *Links*

St Patrick's Links represents a stunning addition to the Rosapenna Resort. This piece of property, reimagined by critically acclaimed course architect Tom Doak was finalized in 2020 to make what is now an unrecognizable 18-hole course. This modern design sits on some wonderful links land overlooking Sheephaven Bay, huge in scale and with spectacular views along the coastline.