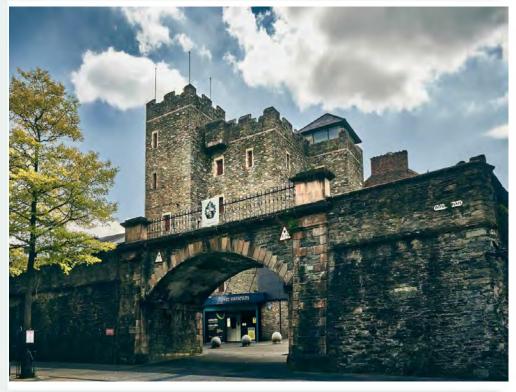

### **Derry (Londonderry)**

Officially known as Londonderry, is a city on the River Foyle in Northern Ireland, renowned for its well– preserved 17th–century Derry Walls with 7 gates, which provide a unique view into the city's past and are among the finest examples of city fortifications in Europe. Derry is also the only remaining completely intact walled city in Ireland and one of the finest examples of a walled city in Europe, making it a place of great historical significance and a cultural hub in Northern Ireland.