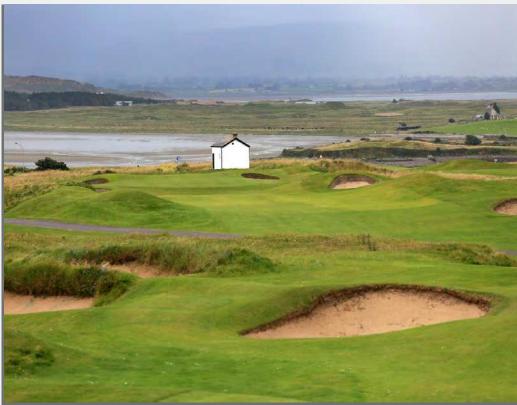

### Rosapenna – *Sandy Hills*

Opening for play in June 2003 this course has matured into one of Ireland's finest modern links courses. Where Old Tom settled for a course alongside the dunes, Pat Ruddy has gone straight through them from start to finish and created an awesome course hat will test any golfer, yet somehow still seduce those that cannot live with it.

### Rosapenna – St. Patrick's *Links*

St Patrick's Links represents a stunning addition to the Rosapenna Resort. This piece of property, reimagined by critically acclaimed course architect Tom Doak was finalized in 2020 to make what is now an unrecognizable 18-hole course. This modern design sits on some wonderful links land overlooking Sheephaven Bay, huge in scale and with spectacular views along the coastline.