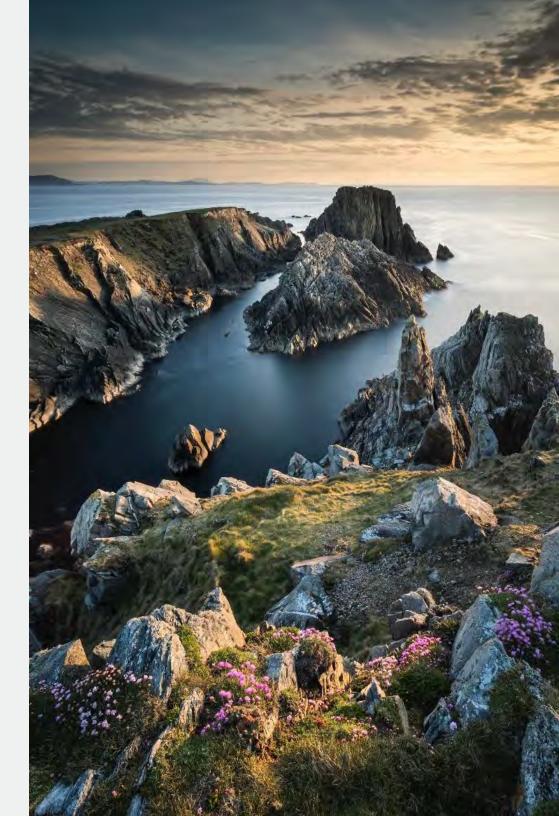

#### DESTINATION

### **Derry (Londonderry)**

Officially known as Londonderry, is a city on the River Foyle in Northern Ireland, renowned for its well– preserved 17th–century Derry Walls with 7 gates, which provide a unique view into the city's past and are among the finest examples of city fortifications in Europe. Derry is also the only remaining completely intact walled city in Ireland and one of the finest examples of a walled city in Europe, making it a place of great historical significance and a cultural hub in Northern Ireland.