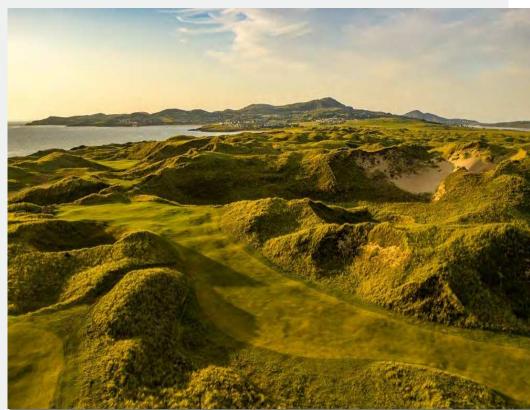

### Rosapenna – *Sandy Hills*

Opening for play in June 2003 this course has matured into one of Ireland's finest modern links courses. Where Old Tom settled for a course alongside the dunes, Pat Ruddy has gone straight through them from start to finish and created an awesome course hat will test any golfer, yet somehow still seduce those that cannot live with it.

### Rosapenna – St. Patrick's *Links*

St Patrick's Links represents a stunning addition to the Rosapenna Resort. This piece of property, reimagined by critically acclaimed course architect Tom Doak was finalized in 2020 to make what is now an unrecognizable 18-hole course. This modern design sits on some wonderful links land overlooking Sheephaven Bay, huge in scale and with spectacular views along the coastline.