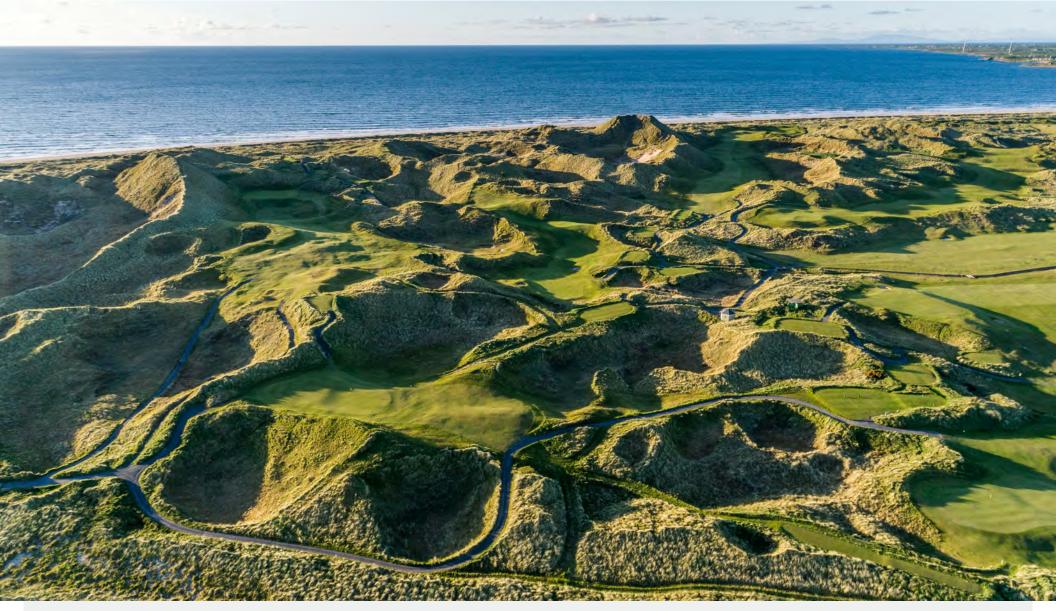

### Narin & Portnoo *Links*

The club is situated in the scenic seaside area near the villages of Narin and Portnoo. The course is set amidst a beautiful natural landscape with views of the rugged coastline, sandy beaches, and rolling dunes. The challenging layout takes advantage of the natural terrain to provide an authentic links golf experience.