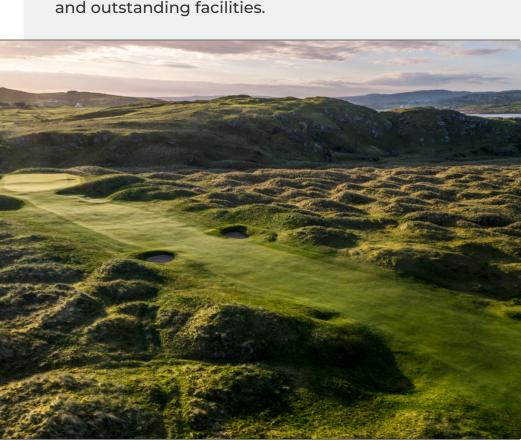

# Ballyliffin Golf Club

Situated on the northern most tip of Ireland, at the start of the Wild Atlantic Way, Ballyliffin has rapidly gained acclaim and recognition as one of the finest golf clubs in the world. Boasting two championship links courses – The Old Links and Glashedy Links, they take pride in world class presentation standards all year round, with its hospitality, spectacular setting and outstanding facilities.