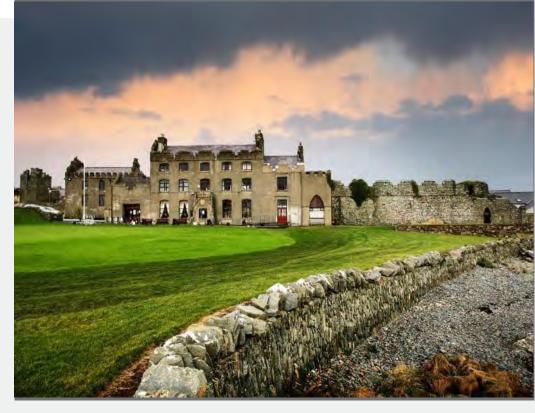

### Bishop's Gate

Bishop's Gate Hotel is a luxurious boutique hotel located in the heart of Derry-Londonderry, Northern Ireland. It offers elegant accommodation in a historic building dating back to the 19th century, blending modern amenities with traditional charm. The hotel features stylish rooms and suites, a fine dining restaurant, a champagne and cocktail bar, and elegant event spaces. With its central location, guests can easily explore the city's attractions.

### Derry

Derry-Londonderry, in Northern Ireland, located along the River Foyle. It's known for its rich history, vibrant culture, and picturesque landscapes. The city is famous for its well-preserved 17th-century walls, which are among the best-preserved in Europe and offer panoramic views of the surrounding area.