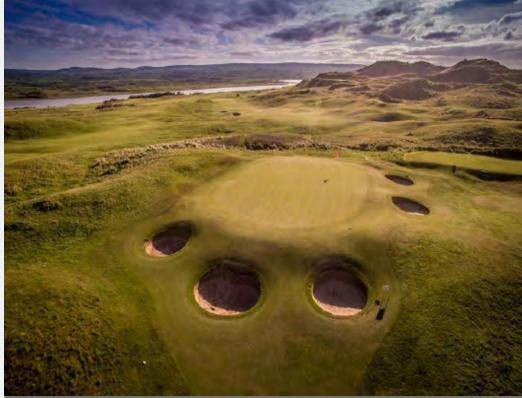

### **Castlerock**

A true classic links course set on the North Coast of Ireland; Castlerock Golf Club offers a trust links test for everyone. The Mussenden Links is a championship course designed by Ben Sayers and Harry Colt and tests golfers of all abilities. Since its inception in 1901, the course has not changed much over the years with its enormous, hairy dunes and vies of both the jutting spires of town and the blue sea.