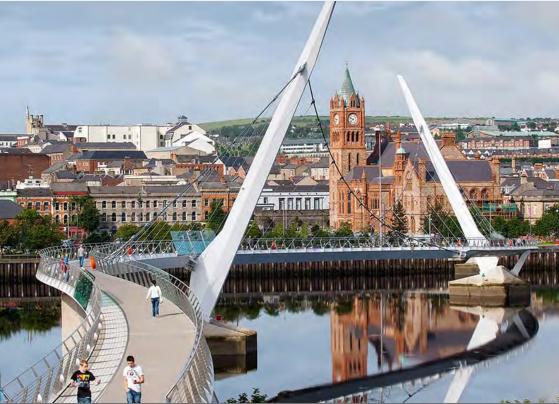

### Derry

Derry-Londonderry, in Northern Ireland, located along the River Foyle. It's known for its rich history, vibrant culture, and picturesque landscapes. The city is famous for its well-preserved 17th-century walls, which are among the best-preserved in Europe and offer panoramic views of the surrounding area.