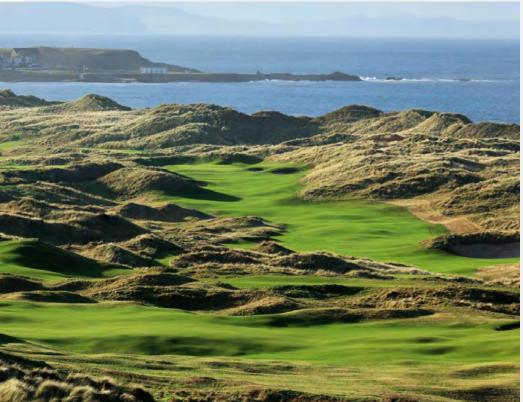

# Ballyliffin Golf Club

Situated on the northern most tip of Ireland, at the start of the Wild Atlantic Way, Ballyliffin has rapidly gained acclaim and recognition as one of the finest golf clubs in the world. Boasting two championship links courses – The Old Links and Glashedy Links, they take pride in world class presentation standards all year round, with its hospitality, spectacular setting and outstanding facilities.