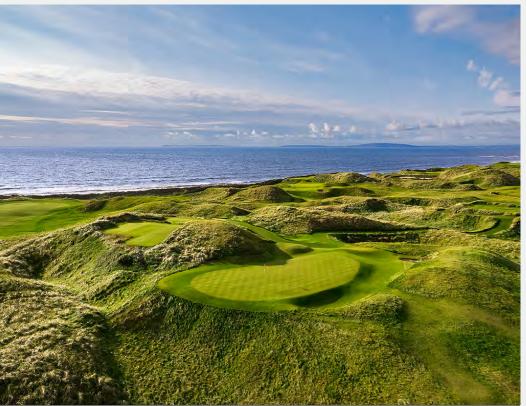

### Waterville

Waterville Golf Links is laid out on an isthmus of natural dune-land, bordered on its western flank by the Wild Atlantic Ocean, its Northern boundary by the Inny river, its Eastern verge by the Inny Estuary, and on its Southern margin with native bogland. This unique site location ensures a complete and unspoilt visual and audible environment– affording a unique tranquillity that is unmatched in golf.