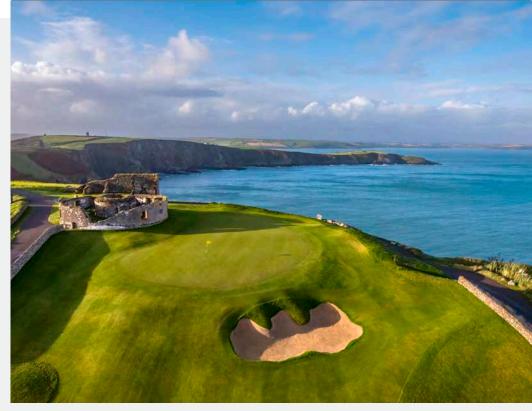

### Old Head

Occupying a stunning and unique headland reaching out over two miles into the Atlantic Ocean, the Old Head of Kinsale is home to the most spectacular world-class golf course and luxury members' accommodation. Located in County Cork on the South West Coast of Ireland, as the incredible brainchild of the late John O'Connor together with his brother Patrick, the Club has developed into one of the most recognized and sought after golf experiences anywhere on earth