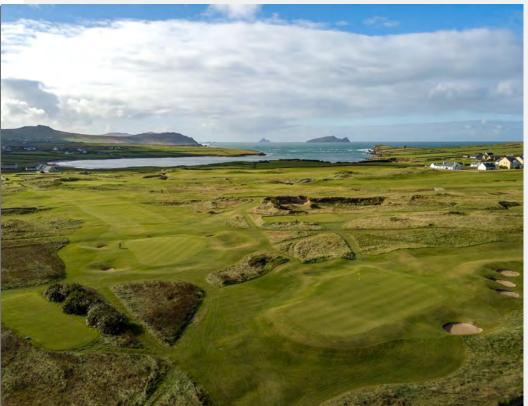

### Waterville

Waterville Golf Links is laid out on an isthmus of natural dune-land, bordered on its western flank by the Wild Atlantic Ocean, its Northern boundary by the Inny river, its Eastern verge by the Inny Estuary, and on its Southern margin with native bogland. This unique site location ensures a complete and unspoilt visual and audible environment– affording a unique tranquillity that is unmatched in golf.