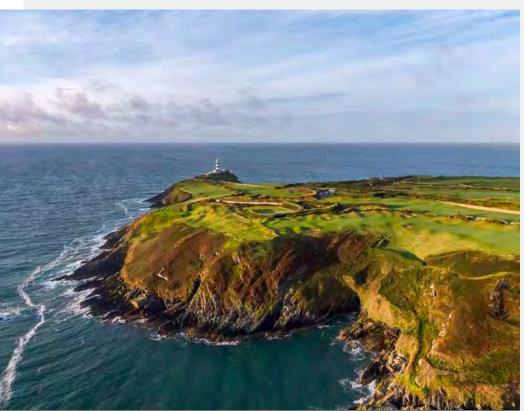

### Old Head

Occupying a stunning and unique headland reaching out over two miles into the Atlantic Ocean, the Old Head of Kinsale is home to the most spectacular world-class golf course and luxury members' accommodation. Located in County Cork on the South West Coast of Ireland, as the incredible brainchild of the late John O'Connor together with his brother Patrick, the Club has developed into one of the most recognized and sought after golf experiences anywhere on earth