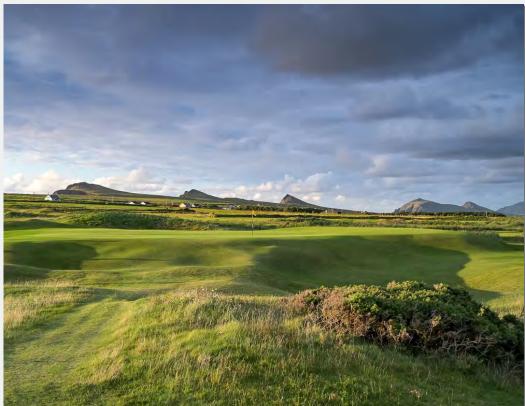

### Dingle Golf Links

Located in Ballyferriter, County Kerry, Ireland, is one of the most picturesque and challenging golf courses in the country. True to traditional links style, Dingle Golf Links features undulating fairways, natural dunes, and strategically placed bunkers. The course is designed to blend seamlessly with its rugged coastal environment. The original layout was designed by Eddie Hackett, one of Ireland's most renowned golf course architects.