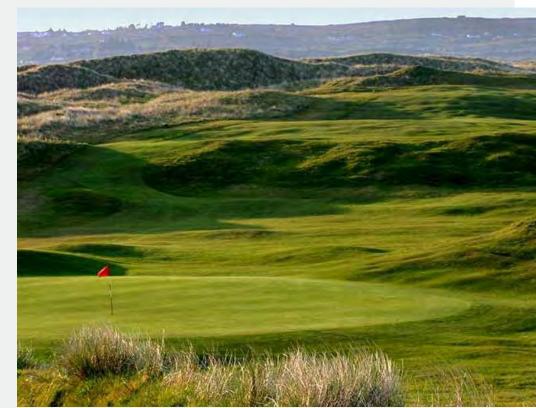

# Narin & Portnoo Links

The club is situated in the scenic seaside area near the villages of Narin and Portnoo. The course is set amidst a beautiful natural landscape with views of the rugged coastline, sandy beaches, and rolling dunes. The challenging layout takes advantage of the natural terrain to provide an authentic links golf experience.

# Rosapenna -St. Patrick's *Links*

St Patrick's Links represents a stunning addition to the Rosapenna Resort. This piece of property, reimagined by critically acclaimed course architect Tom Doak was finalized in 2020 to make what is now an unrecognizable 18-hole course. This modern design sits on some wonderful links land overlooking Sheephaven Bay, huge in scale and with spectacular views along the coastline.

# County Sligo

Ranked 7th in Ireland and 48th in the entire British Isles, County Sligo is a links golf test unlike any other. Laid out over 3 distinctly different terrain sections, the course at County Sligo consists of dramtic undulations, raised plateau greens, run-offs, high ground, low ground, cliffs, challenging bunkers, dunes and burns. Sligo is a must play for all golfers!

# Donegal Golf Club

Donegal Golf Club is renowned for its challenging links course, which was designed by the famous golf course architect, Eddie Hackett. The course is set in a beautiful natural landscape with dunes and ocean views, providing golfers with a memorable and picturesque experience. The terrain is characterized by undulating fairways, strategically placed bunkers, and fast greens, making it a challenging but enjoyable course for golfers of all skill levels.

# Enniscrone -The *Dunes*

Enniscrone Golf Club is situated near the town of Enniscrone, overlooking Killala Bay. The Dunes course at Enniscrone was designed by renowned golf course architect Eddie Hackett. The layout incorporates the natural dunes and terrain, creating a challenging and memorable links golf experience.

### Carne Links

Carne Golf Links is situated on the Mullet Peninsula, near the town of Belmullet. The course is located in a remote and scenic coastal area, providing golfers with stunning views of the Atlantic Ocean. Carne is a classic links course, characterized by undulating fairways, deep pot bunkers, and fast-running fescue greens.