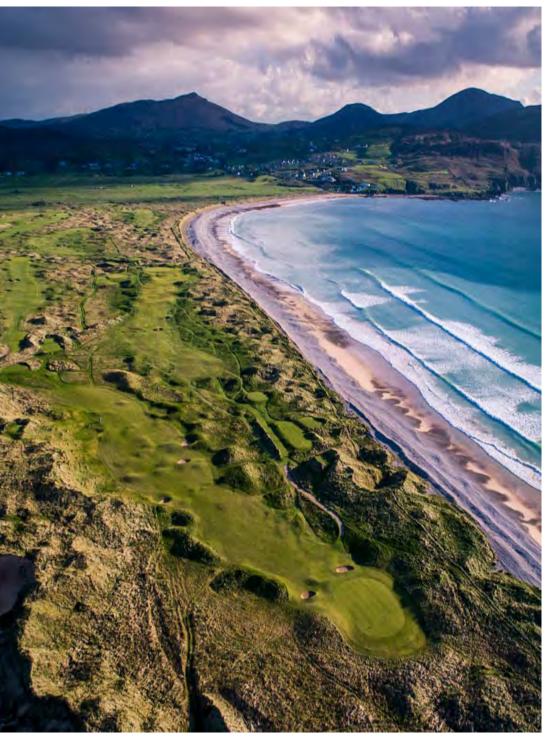

# Narin & Portnoo Links

The club is situated in the scenic seaside area near the villages of Narin and Portnoo. The course is set amidst a beautiful natural landscape with views of the rugged coastline, sandy beaches, and rolling dunes. The challenging layout takes advantage of the natural terrain to provide an authentic links golf experience.

# Donegal Golf Club

Donegal Golf Club is renowned for its challenging links course, which was designed by the famous golf course architect, Eddie Hackett. The course is set in a beautiful natural landscape with dunes and ocean views, providing golfers with a memorable and picturesque experience. The terrain is characterized by undulating fairways, strategically placed bunkers, and fast greens, making it a challenging but enjoyable course for golfers of all skill levels.