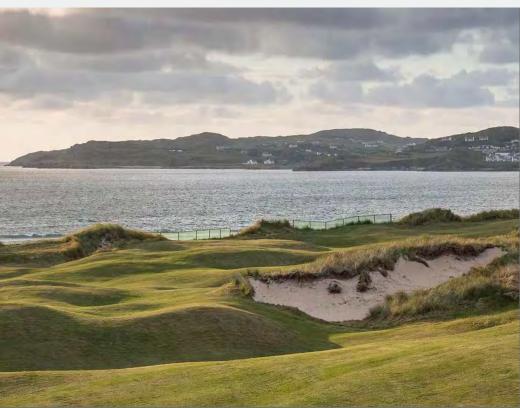

# Enniscrone -The *Dunes*

Enniscrone Golf Club is situated near the town of Enniscrone, overlooking Killala Bay. The Dunes course at Enniscrone was designed by renowned golf course architect Eddie Hackett. The layout incorporates the natural dunes and terrain, creating a challenging and memorable links golf experience.

### Carne Links

Carne Golf Links is situated on the Mullet Peninsula, near the town of Belmullet. The course is located in a remote and scenic coastal area, providing golfers with stunning views of the Atlantic Ocean. Carne is a classic links course, characterized by undulating fairways, deep pot bunkers, and fast-running fescue greens.