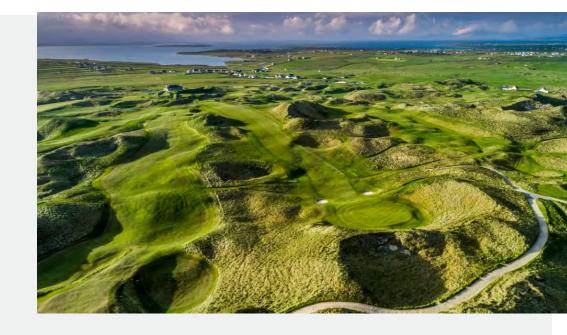

# County Sligo

Ranked 7th in Ireland and 48th in the entire British Isles, County Sligo is a links golf test unlike any other. Laid out over 3 distinctly different terrain sections, the course at County Sligo consists of dramtic undulations, raised plateau greens, run-offs, high ground, low ground, cliffs, challenging bunkers, dunes and burns. Sligo is a must play for all golfers!

# Enniscrone -The *Dunes*

Enniscrone Golf Club is situated near the town of Enniscrone, overlooking Killala Bay. The Dunes course at Enniscrone was designed by renowned golf course architect Eddie Hackett. The layout incorporates the natural dunes and terrain, creating a challenging and memorable links golf experience.

### Carne Links

Carne Golf Links is situated on the Mullet Peninsula, near the town of Belmullet. The course is located in a remote and scenic coastal area, providing golfers with stunning views of the Atlantic Ocean. Carne is a classic links course, characterized by undulating fairways, deep pot bunkers, and fast-running fescue greens.