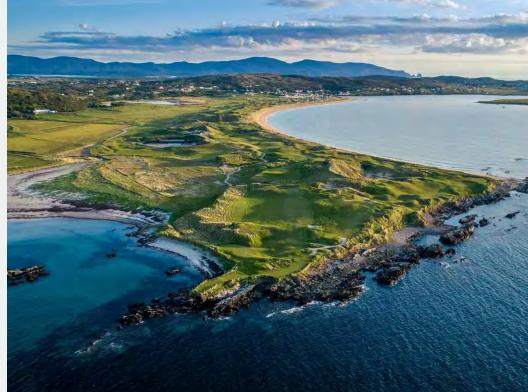

### Carne Links

Carne Golf Links is situated on the Mullet Peninsula, near the town of Belmullet. The course is located in a remote and scenic coastal area, providing golfers with stunning views of the Atlantic Ocean. Carne is a classic links course, characterized by undulating fairways, deep pot bunkers, and fast-running fescue greens.