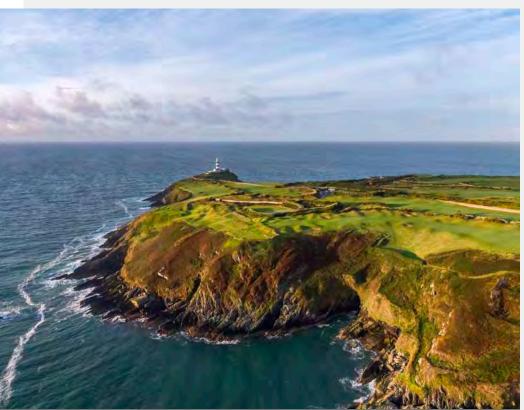

## Old Head

Occupying a stunning and unique headland reaching out over two miles into the Atlantic Ocean, the Old Head of Kinsale is home to the most spectacular world-class golf course and luxury members' accommodation. Located in County Cork on the South West Coast of Ireland, as the incredible brainchild of the late John O'Connor together with his brother Patrick, the Club has developed into one of the most recognized and sought after golf experiences anywhere on earth