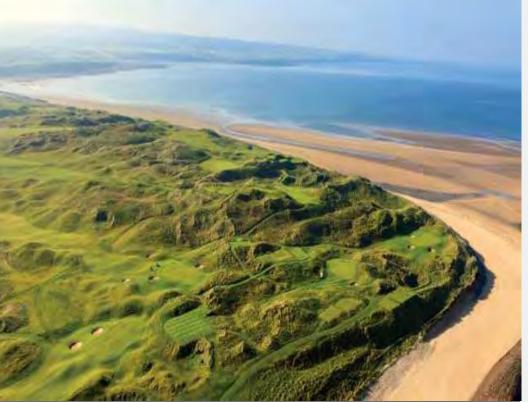

## Waterville

Waterville Golf Links is laid out on an isthmus of natural dune-land, bordered on its western flank by the Wild Atlantic Ocean, its Northern boundary by the Inny river, its Eastern verge by the Inny Estuary, and on its Southern margin with native bogland. This unique site location ensures a complete and unspoilt visual and audible environment– affording a unique tranquillity that is unmatched in golf.