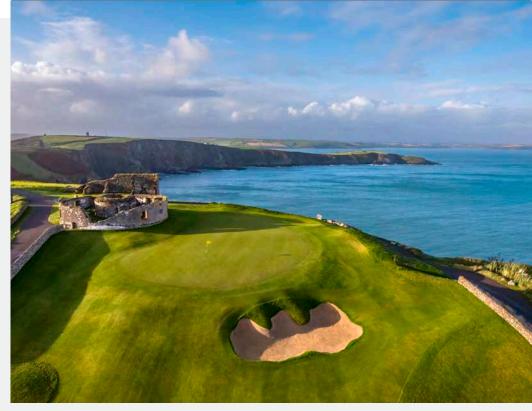

## Old Head

Occupying a stunning and unique headland reaching out over two miles into the Atlantic Ocean, the Old Head of Kinsale is home to the most spectacular world-class golf course and luxury members' accommodation. Located in County Cork on the South West Coast of Ireland, as the incredible brainchild of the late John O'Connor together with his brother Patrick, the Club has developed into one of the most recognized and sought after golf experiences anywhere on earth