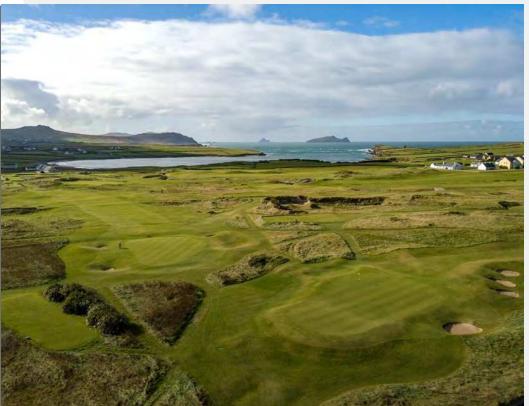

## Waterville

Waterville Golf Links is laid out on an isthmus of natural dune-land, bordered on its western flank by the Wild Atlantic Ocean, its Northern boundary by the Inny river, its Eastern verge by the Inny Estuary, and on its Southern margin with native bogland. This unique site location ensures a complete and unspoilt visual and audible environment– affording a unique tranquillity that is unmatched in golf.