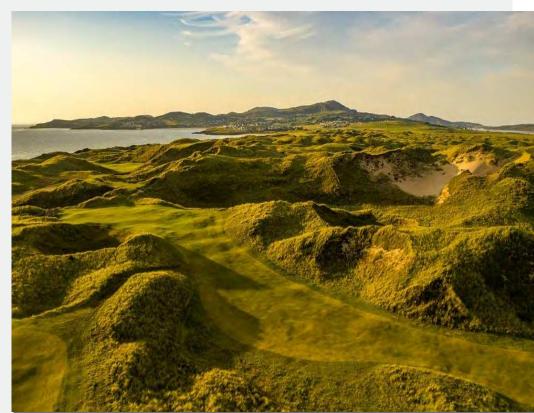

## Rosapenna -St. Patrick's *Links*

St Patrick's Links represents a stunning addition to the Rosapenna Resort. This piece of property, reimagined by critically acclaimed course architect Tom Doak was finalized in 2020 to make what is now an unrecognizable 18-hole course. This modern design sits on some wonderful links land overlooking Sheephaven Bay, huge in scale and with spectacular views along the coastline.