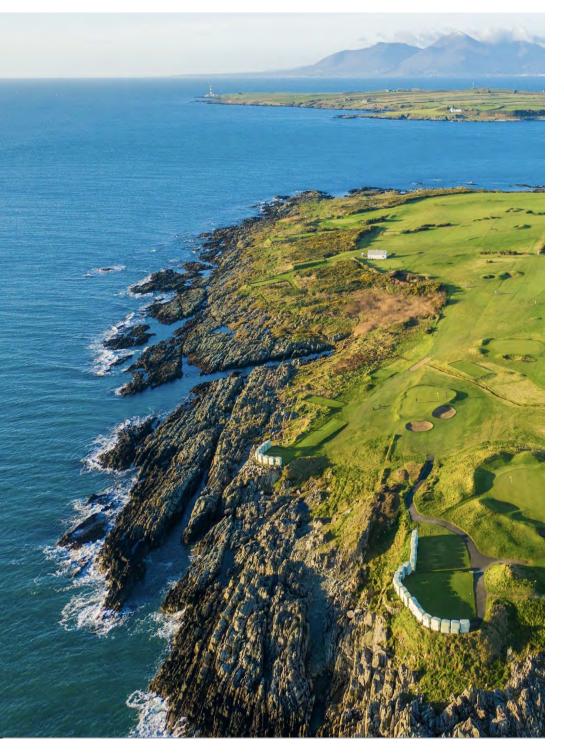

# Ardglass

Located 30 miles from Belfast, Ardglass Golf Club is links golf as it should be. With views of the beautiful coastline from every hole and the majesty of the Mourne Mountains providing the perfect backdrop. Ardglass has a true claim to be rated amongst the world's greatest links courses.