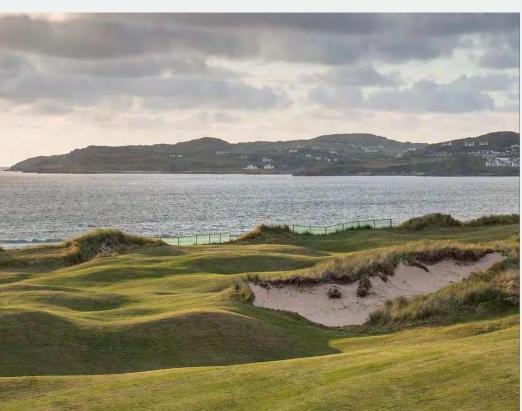

## Rosapenna -St. Patrick's *Links*

St Patrick's Links represents a stunning addition to the Rosapenna Resort. This piece of property, reimagined by critically acclaimed course architect Tom Doak was finalized in 2020 to make what is now an unrecognizable 18-hole course. This modern design sits on some wonderful links land overlooking Sheephaven Bay, huge in scale and with spectacular views along the coastline.