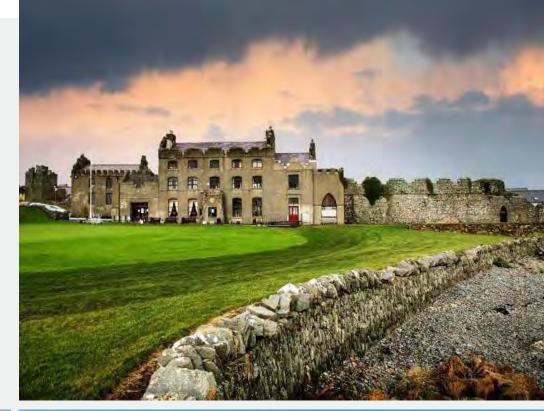

## Derry (Londonderry)

Officially known as Londonderry, a city on the River Foyle in Northern Ireland, renowned for its well-preserved 17th-century Derry Walls with 7 gates, which provide a unique view into the city's past and are among the finest examples of city fortifications in Europe. Derry is also the only remaining completely intact walled city in Ireland and one of the finest examples of a walled city in Europe, making it a place of great historical significance and a cultural hub in Northern Ireland.