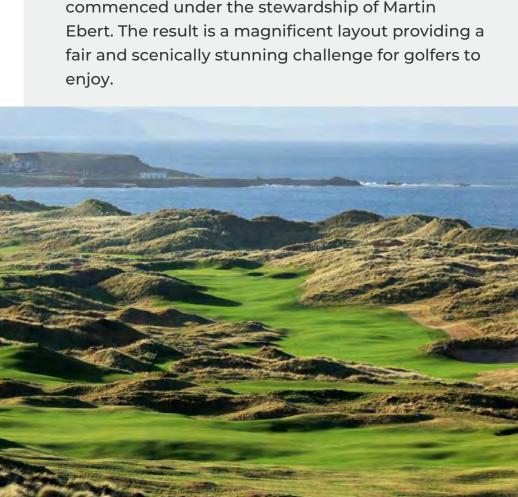

## Royal Portrush

The Dunluce Links is rated as one of the most challenging and spectacular links courses in the world. The original architect was the famed Harry Colt who produced a breathtaking golf links opening up views of the Atlantic Ocean. In 2015, for the hosting of The Open in 2019, redesign works commenced under the stewardship of Martin Ebert. The result is a magnificent layout providing a fair and scenically stunning challenge for golfers to enjoy.