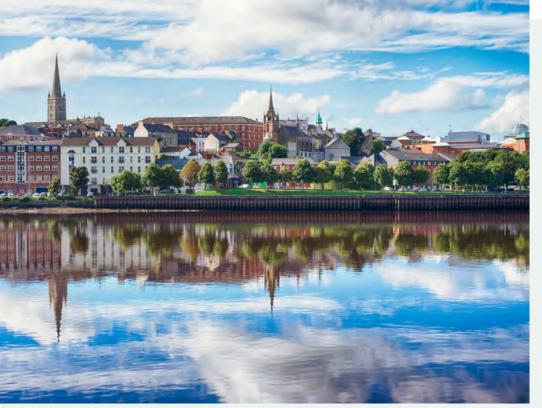

## Derry (Londonderry)

Officially known as Londonderry, a city on the River Foyle in Northern Ireland, renowned for its well-preserved 17th-century Derry Walls with 7 gates, which provide a unique view into the city's past and are among the finest examples of city fortifications in Europe. Derry is also the only remaining completely intact walled city in Ireland and one of the finest examples of a walled city in Europe, making it a place of great historical significance and a cultural hub in Northern Ireland.