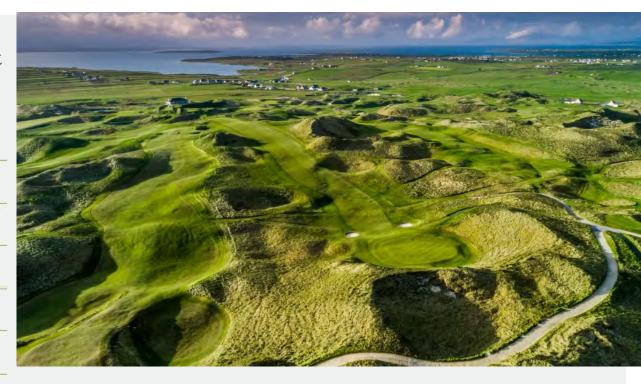

# Portstewart Strand

Founded in 1894 and redesigned by Willie Park, Jr. in the 1920's, this championship links course received its greatest makeover with the purchase of land known as "Thistly Hollow" in 1981. The Strand Course is the jewel in the Portstewart portfolio.