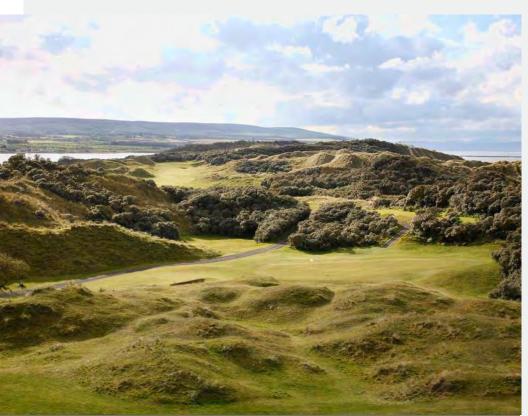

## Rosapenna -St. Patrick's *Links*

St Patrick's Links represents a stunning addition to the Rosapenna Resort. This piece of property, reimagined by critically acclaimed course architect Tom Doak was finalized in 2020 to make what is now an unrecognizable 18-hole course. This modern design sits on some wonderful links land overlooking Sheephaven Bay, huge in scale and with spectacular views along the coastline.