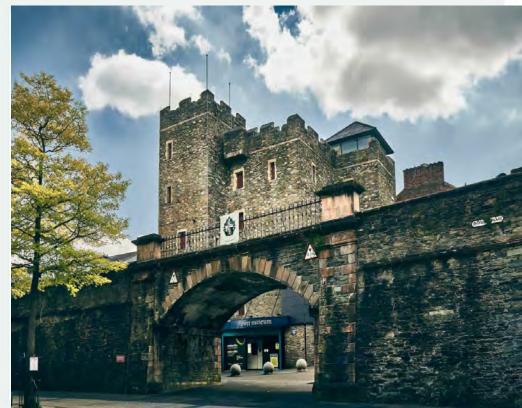

## Derry (Londonderry)

Officially known as Londonderry, a city on the River Foyle in Northern Ireland, renowned for its well-preserved 17th-century Derry Walls with 7 gates, which provide a unique view into the city's past and are among the finest examples of city fortifications in Europe. Derry is also the only remaining completely intact walled city in Ireland and one of the finest examples of a walled city in Europe, making it a place of great historical significance and a cultural hub in Northern Ireland.