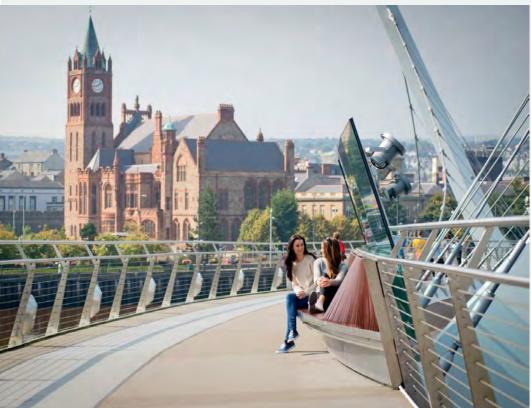

## Derry (Londonderry)

Officially known as Londonderry, a city on the River Foyle in Northern Ireland, renowned for its well-preserved 17th-century Derry Walls with 7 gates, which provide a unique view into the city's past and are among the finest examples of city fortifications in Europe. Derry is also the only remaining completely intact walled city in Ireland and one of the finest examples of a walled city in Europe, making it a place of great historical significance and a cultural hub in Northern Ireland.