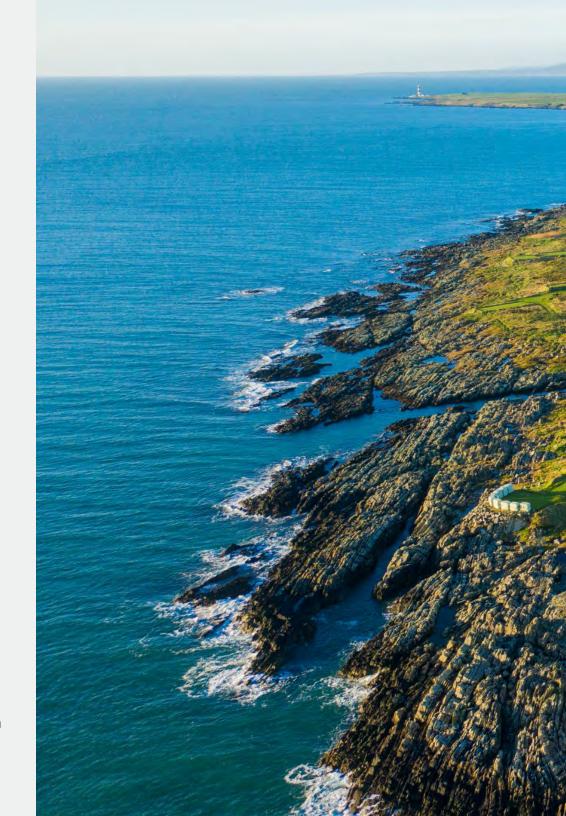

### Carne Links

Carne Golf Links is situated on the Mullet Peninsula, near the town of Belmullet. The course is located in a remote and scenic coastal area, providing golfers with stunning views of the Atlantic Ocean. Carne is a classic links course, characterized by undulating fairways, deep pot bunkers, and fast-running fescue greens.