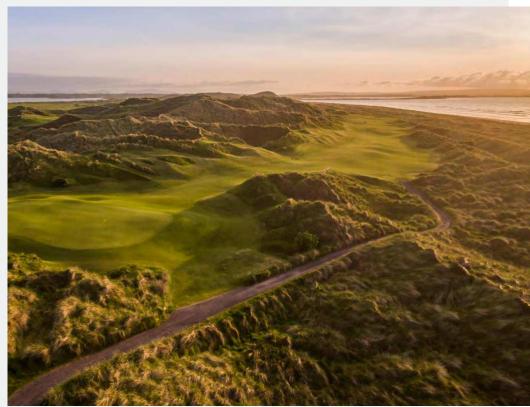

### Carne Links

Carne Golf Links is situated on the Mullet Peninsula, near the town of Belmullet. The course is located in a remote and scenic coastal area, providing golfers with stunning views of the Atlantic Ocean. Carne is a classic links course, characterized by undulating fairways, deep pot bunkers, and fast-running fescue greens.