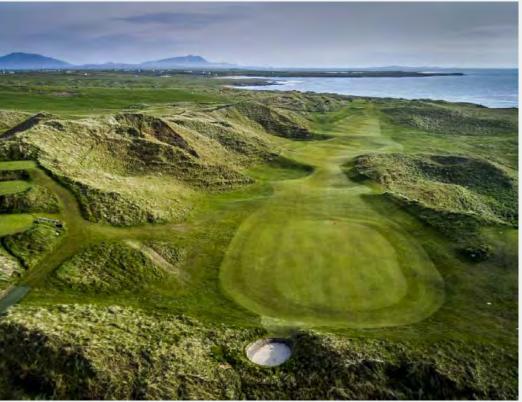

# County Sligo

Ranked 7th in Ireland and 48th in the entire British Isles, County Sligo is a links golf test unlike any other. Laid out over 3 distinctly different terrain sections, the course at County Sligo consists of dramtic undulations, raised plateau greens, run-offs, high ground, low ground, cliffs, challenging bunkers, dunes and burns. Sligo is a must play for all golfers!