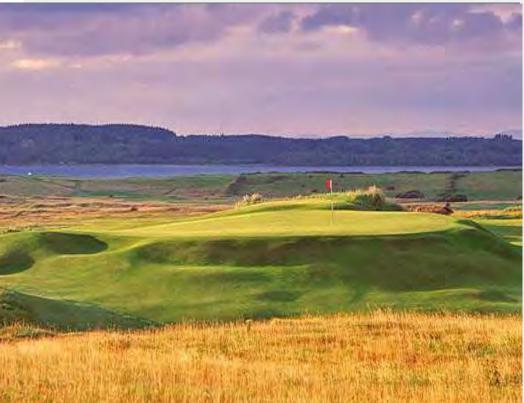

# County Sligo

Ranked 7th in Ireland and 48th in the entire British Isles, County Sligo is a links golf test unlike any other. Laid out over 3 distinctly different terrain sections, the course at County Sligo consists of dramtic undulations, raised plateau greens, run-offs, high ground, low ground, cliffs, challenging bunkers, dunes and burns. Sligo is a must play for all golfers!