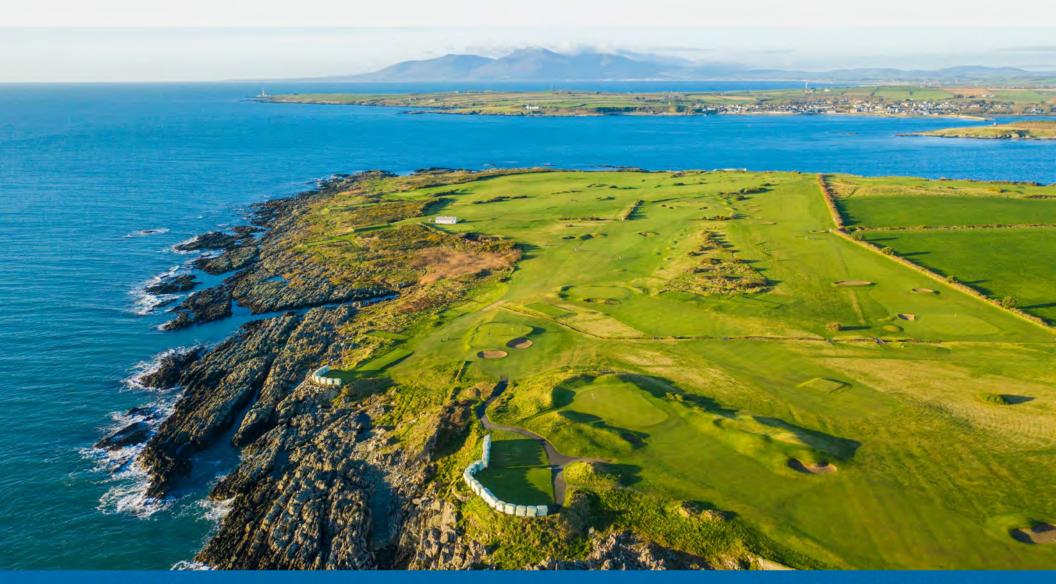

### Carne Links

Carne Golf Links is situated on the Mullet Peninsula, near the town of Belmullet. The course is located in a remote and scenic coastal area, providing golfers with stunning views of the Atlantic Ocean. Carne is a classic links course, characterized by undulating fairways, deep pot bunkers, and fast-running fescue greens.