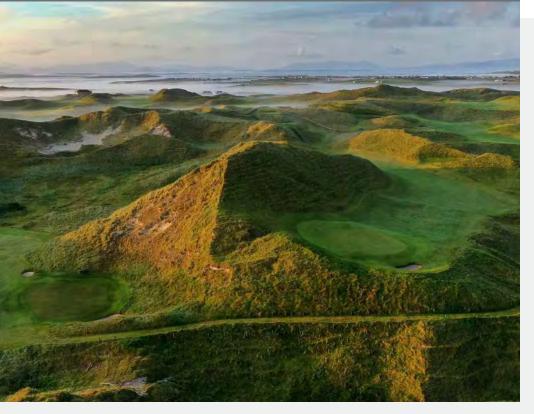

# Rosapenna -St. Patrick's *Links*

St Patrick's Links represents a stunning addition to the Rosapenna Resort. This piece of property, reimagined by critically acclaimed course architect Tom Doak was finalized in 2020 to make what is now an unrecognizable 18-hole course. This modern design sits on some wonderful links land overlooking Sheephaven Bay, huge in scale and with spectacular views along the coastline.