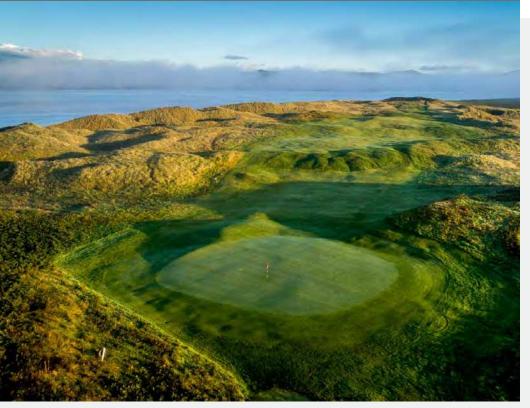

### Carne Links

Carne Golf Links is situated on the Mullet Peninsula, near the town of Belmullet. The course is located in a remote and scenic coastal area, providing golfers with stunning views of the Atlantic Ocean. Carne is a classic links course, characterized by undulating fairways, deep pot bunkers, and fast-running fescue greens.