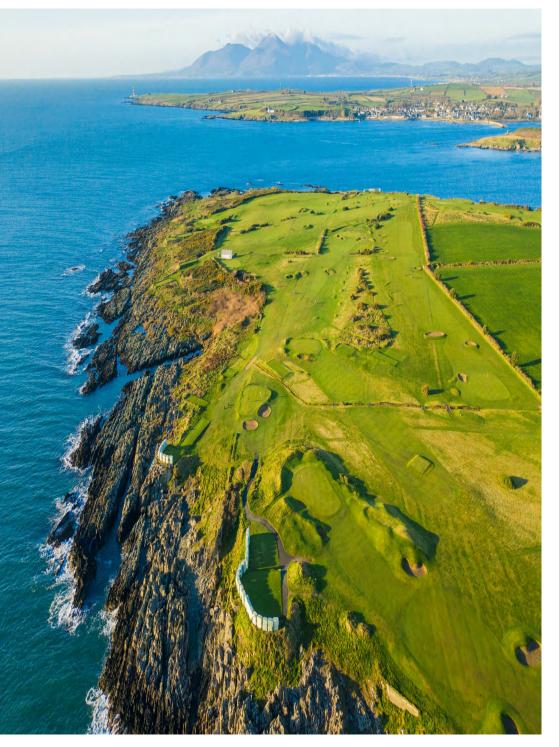

# County Sligo

Ranked 7th in Ireland and 48th in the entire British Isles, County Sligo is a links golf test unlike any other. Laid out over 3 distinctly different terrain sections, the course at County Sligo consists of dramtic undulations, raised plateau greens, run-offs, high ground, low ground, cliffs, challenging bunkers, dunes and burns. Sligo is a must play for all golfers!