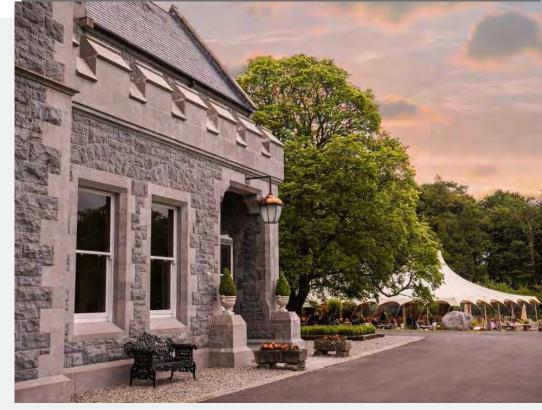

# Lough Eske Castle

Lough Eske Castle is a historic castle dating to the 15th century and closely identified with the O'Donnell Clan, the founding fathers of Donegal. the castle is set in a secluded storybook location within 43 acres of native woodland on the shores of Lough Eske, if that wasn't enough it also has the dramatic Bluestack Mountains as a stunning backdrop.