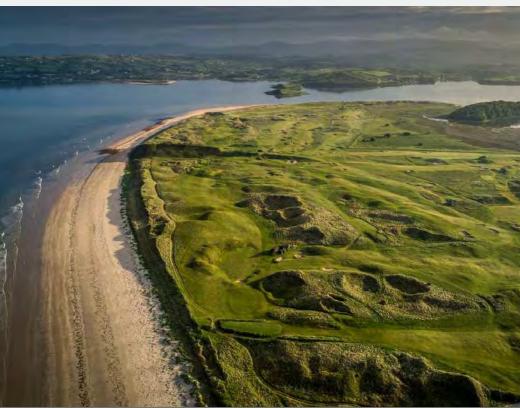

# Narin & Portnoo Links

The club is situated in the scenic seaside area near the villages of Narin and Portnoo. The course is set amidst a beautiful natural landscape with views of the rugged coastline, sandy beaches, and rolling dunes. The challenging layout takes advantage of the natural terrain to provide an authentic links golf experience.