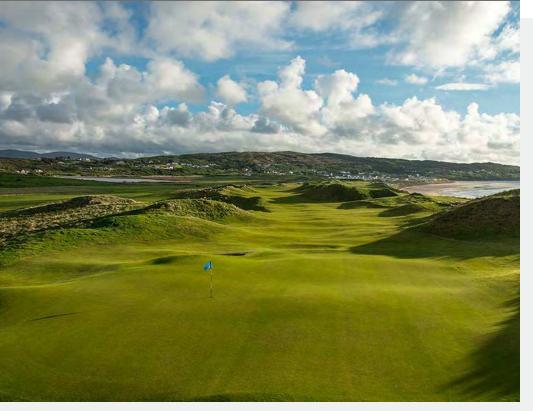

# Rosapenna -St. Patrick's *Links*

St Patrick's Links represents a stunning addition to the Rosapenna Resort. This piece of property, reimagined by critically acclaimed course architect Tom Doak was finalized in 2020 to make what is now an unrecognizable 18-hole course. This modern design sits on some wonderful links land overlooking Sheephaven Bay, huge in scale and with spectacular views along the coastline.