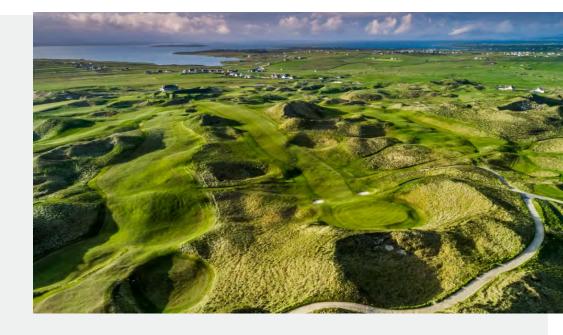

### Carne Links

Carne Golf Links is situated on the Mullet Peninsula, near the town of Belmullet. The course is located in a remote and scenic coastal area, providing golfers with stunning views of the Atlantic Ocean. Carne is a classic links course, characterized by undulating fairways, deep pot bunkers, and fast-running fescue greens.