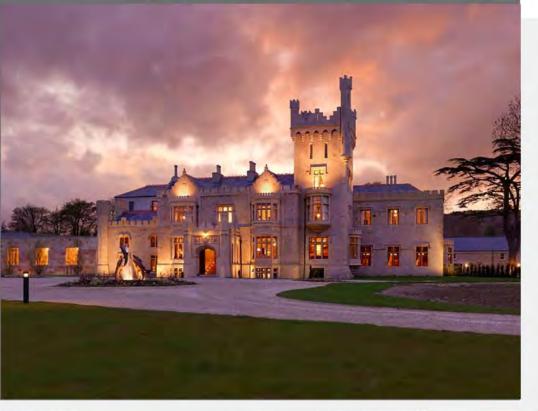

# Lough Eske Castle

Lough Eske Castle is a historic castle dating to the 15th century and closely identified with the O'Donnell Clan, the founding fathers of Donegal. the castle is set in a secluded storybook location within 43 acres of native woodland on the shores of Lough Eske, if that wasn't enough it also has the dramatic Bluestack Mountains as a stunning backdrop.