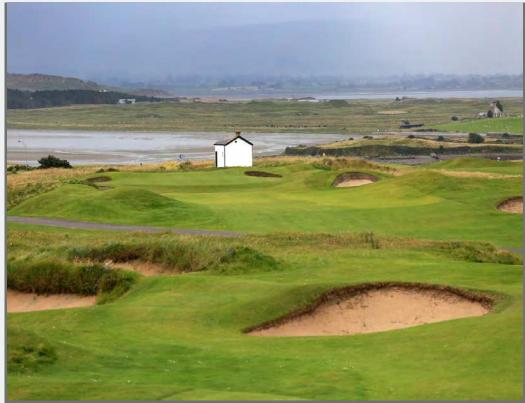

# Enniscrone -The *Dunes*

Enniscrone Golf Club is situated near the town of Enniscrone, overlooking Killala Bay. The Dunes course at Enniscrone was designed by renowned golf course architect Eddie Hackett. The layout incorporates the natural dunes and terrain, creating a challenging and memorable links golf experience.