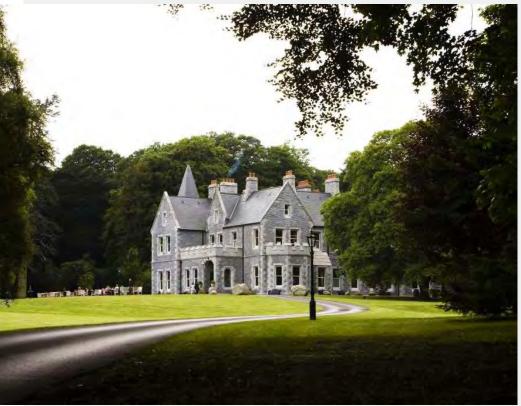

# Lough Eske Castle

Lough Eske Castle is a historic castle dating to the 15th century and closely identified with the O'Donnell Clan, the founding fathers of Donegal. the castle is set in a secluded storybook location within 43 acres of native woodland on the shores of Lough Eske, if that wasn't enough it also has the dramatic Bluestack Mountains as a stunning backdrop.