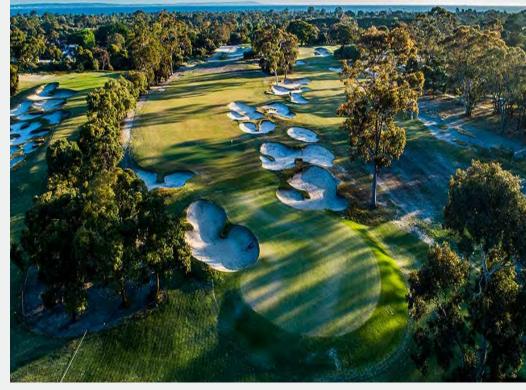

### Victoria Golf Club

The Victoria Golf Club is a golf club in Cheltenham, Victoria, Australia. It has hosted many events over the years including the Australian Open in 1961, 1981, and 2002 and the Women's Australian Open in 1974, 1976 and 2014. Only a single road separates Victoria from Royal Melbourne and the public course at Sandringham.