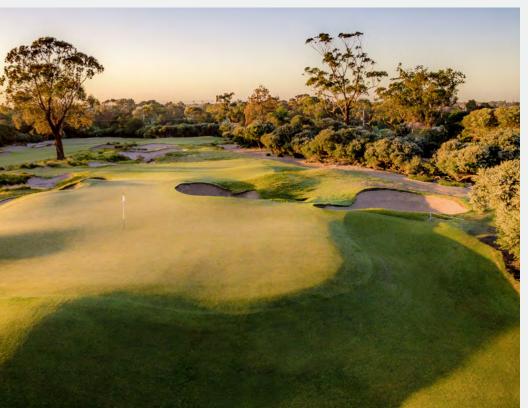

### Peninsula Kingswood - *North*

Playing over sandy and undulating ground, The North Course is a pure Sandbelt experience. Firm and fast with tilted greens, expansive bunkers, wide fairways and roughs that combine sand, native grasses and heathland vegetation that the Sandbelt region is known for.