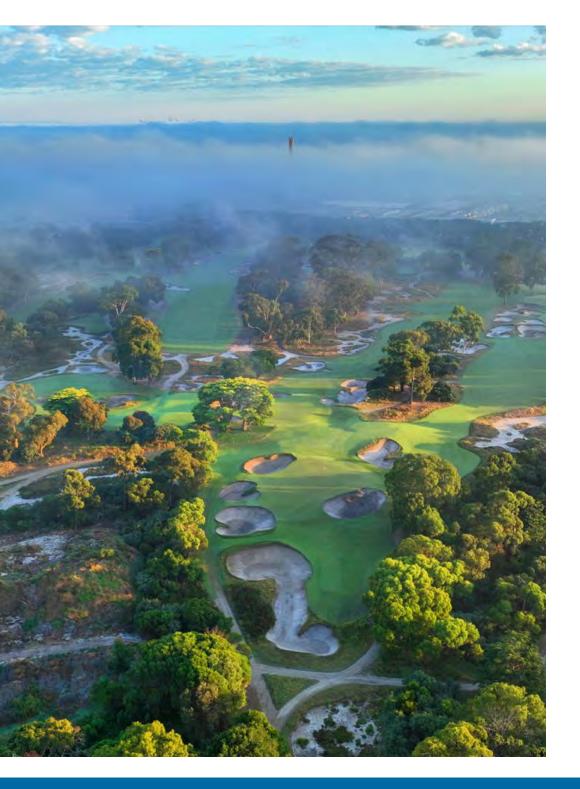

### Kingston Heath Golf *Club*

Kingston Heath Golf Club is one of the premier golf clubs in Australia, located in Cheltenham, Victoria. The course is situated on the sandbelt region in the southeast suburbs of Melbourne famed for its golf courses, with Kingston Heath consistently ranked in the top 3 courses in Australia and top 20 courses in the world.