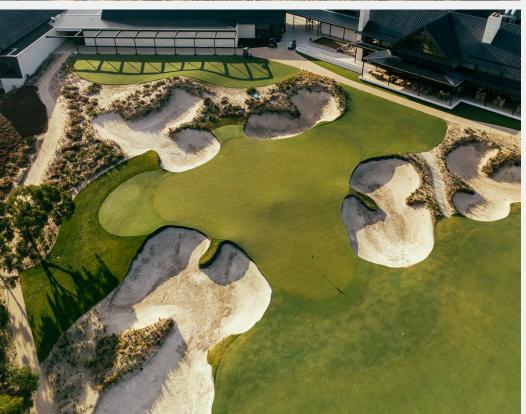

## The Metropolitan Golf *Club*

The Metropolitan Golf Club is one of the renowned sandbelt courses of Melbourne and is widely recognised as one of the finest championship courses in Australia. It is located in Oakleigh South, in the city's southeastern suburbs, approximately 20 minutes drive from the CBD.