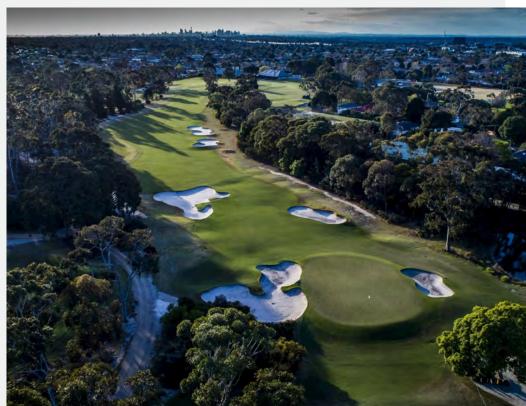

### Royal Melbourne -West

Much has been written on the qualities of the West Course but put simply it's a combination of great design and construction. It is full of dramatic undulation, fertile sandy soil and a natural rugged appearance. The greens are brilliant and for decades have consistently provided the finest putting surfaces in Australia.

### Royal Melbourne -East

The East Course starts and finishes on the main site and is highlighted by seven 'home paddock' holes. The bunkering is superb while the greens, though smaller than the West's, are as beautifully constructed and sloped. The short four, long four, and mid four start is brilliant with clear risk and reward options from the tee and birdie to double bogey possibilities.