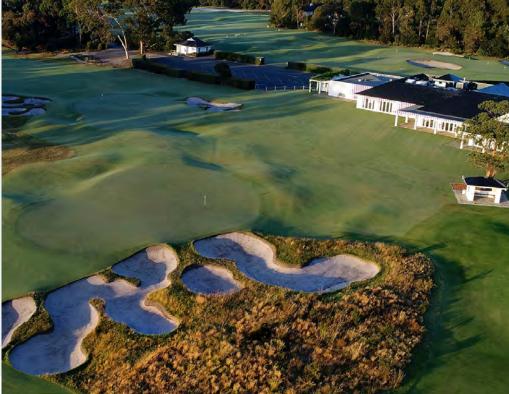

### Kingston Heath Golf *Club*

Kingston Heath Golf Club is one of the premier golf clubs in Australia, located in Cheltenham, Victoria. The course is situated on the sandbelt region in the southeast suburbs of Melbourne famed for its golf courses, with Kingston Heath consistently ranked in the top 3 courses in Australia and top 20 courses in the world.

### Victoria Golf Club

The Victoria Golf Club is a golf club in Cheltenham, Victoria, Australia. It has hosted many events over the years including the Australian Open in 1961, 1981, and 2002 and the Women's Australian Open in 1974, 1976 and 2014. Only a single road separates Victoria from Royal Melbourne and the public course at Sandringham.

### Royal Melbourne -East

The East Course starts and finishes on the main site and is highlighted by seven 'home paddock' holes. The bunkering is superb while the greens, though smaller than the West's, are as beautifully constructed and sloped. The short four, long four, and mid four start is brilliant with clear risk and reward options from the tee and birdie to double bogey possibilities.