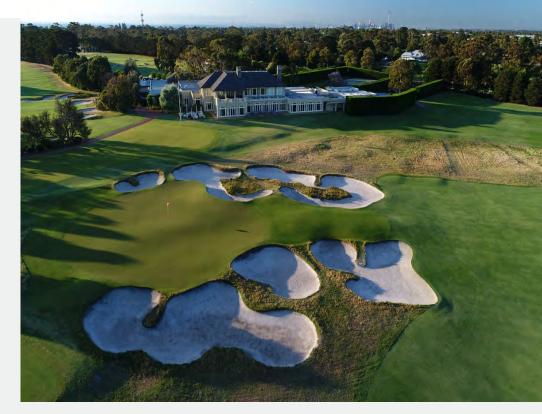

### Kingston Heath Golf *Club*

Kingston Heath Golf Club is one of the premier golf clubs in Australia, located in Cheltenham, Victoria. The course is situated on the sandbelt region in the southeast suburbs of Melbourne famed for its golf courses, with Kingston Heath consistently ranked in the top 3 courses in Australia and top 20 courses in the world.