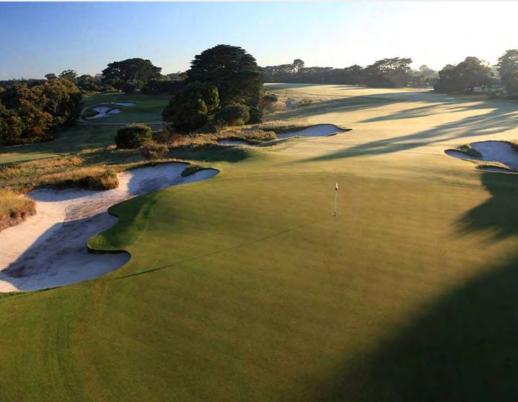

### Royal Melbourne -West

Much has been written on the qualities of the West Course but put simply it's a combination of great design and construction. It is full of dramatic undulation, fertile sandy soil and a natural rugged appearance. The greens are brilliant and for decades have consistently provided the finest putting surfaces in Australia.