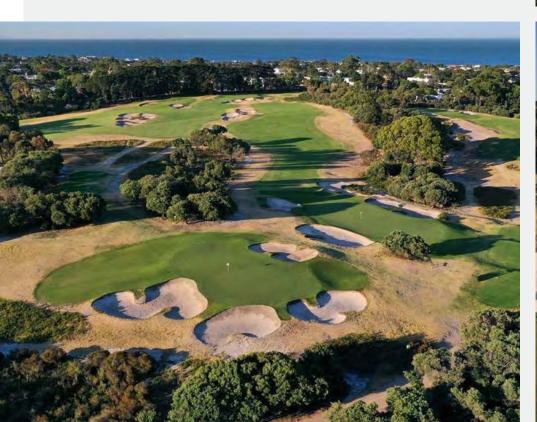

### Victoria Golf Club

The Victoria Golf Club is a golf club in Cheltenham, Victoria, Australia. It has hosted many events over the years including the Australian Open in 1961, 1981, and 2002 and the Women's Australian Open in 1974, 1976 and 2014. Only a single road separates Victoria from Royal Melbourne and the public course at Sandringham.