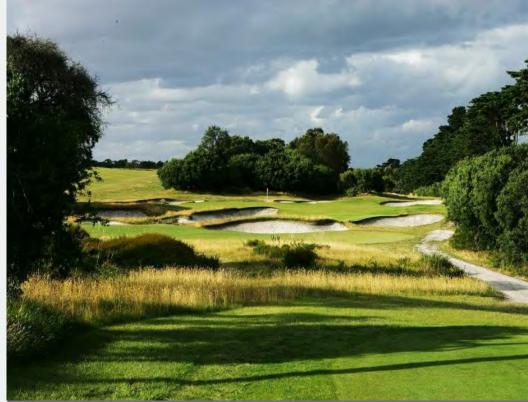

### Victoria Golf Club

The Victoria Golf Club is a golf club in Cheltenham, Victoria, Australia. It has hosted many events over the years including the Australian Open in 1961, 1981, and 2002 and the Women's Australian Open in 1974, 1976 and 2014. Only a single road separates Victoria from Royal Melbourne and the public course at Sandringham.