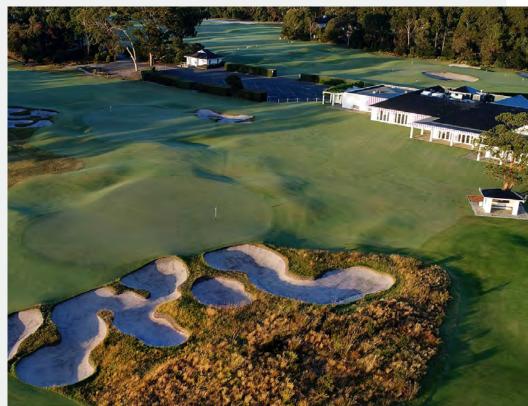

### Victoria Golf Club

The Victoria Golf Club is a golf club in Cheltenham, Victoria, Australia. It has hosted many events over the years including the Australian Open in 1961, 1981, and 2002 and the Women's Australian Open in 1974, 1976 and 2014. Only a single road separates Victoria from Royal Melbourne and the public course at Sandringham.