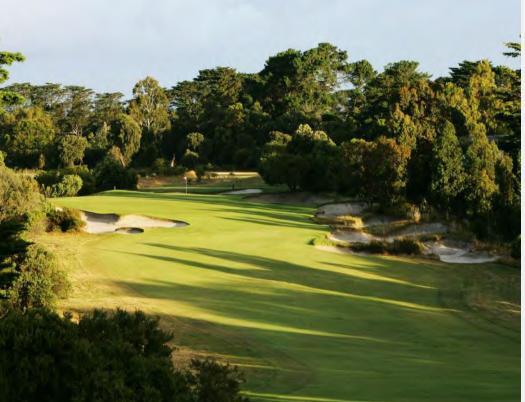

### Peninsula Kingswood - *North*

Playing over sandy and undulating ground, The North Course is a pure Sandbelt experience. Firm and fast with tilted greens, expansive bunkers, wide fairways and roughs that combine sand, native grasses and heathland vegetation that the Sandbelt region is known for.