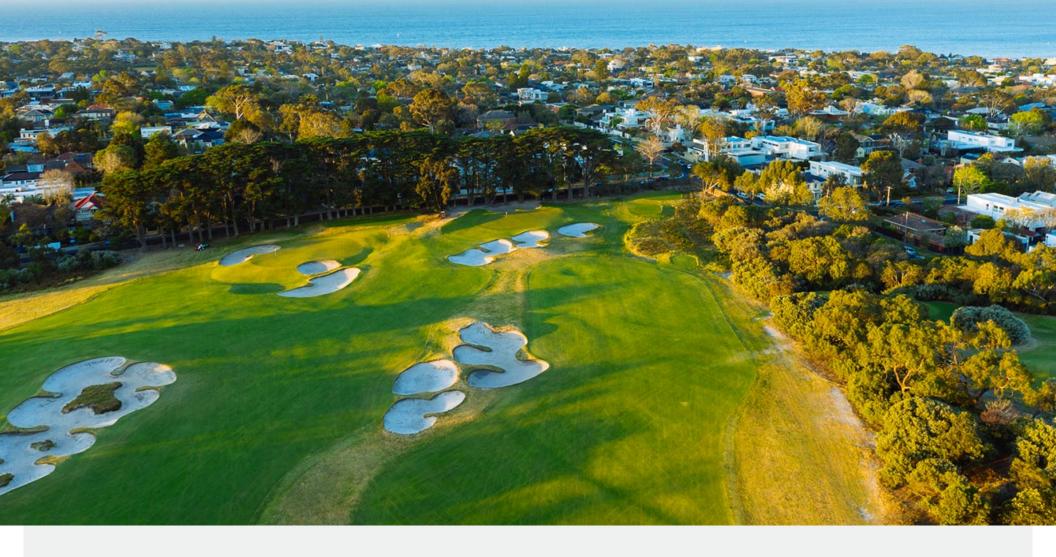

### Peninsula Kingswood - *North*

Playing over sandy and undulating ground, The North Course is a pure Sandbelt experience. Firm and fast with tilted greens, expansive bunkers, wide fairways and roughs that combine sand, native grasses and heathland vegetation that the Sandbelt region is known for.

## The Metropolitan Golf *Club*

The Metropolitan Golf Club is one of the renowned sandbelt courses of Melbourne and is widely recognised as one of the finest championship courses in Australia. It is located in Oakleigh South, in the city's southeastern suburbs, approximately 20 minutes drive from the CBD.