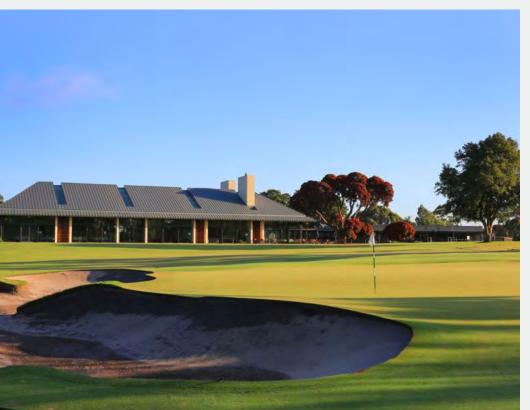

## The Metropolitan Golf *Club*

The Metropolitan Golf Club is one of the renowned sandbelt courses of Melbourne and is widely recognised as one of the finest championship courses in Australia. It is located in Oakleigh South, in the city's southeastern suburbs, approximately 20 minutes drive from the CBD.