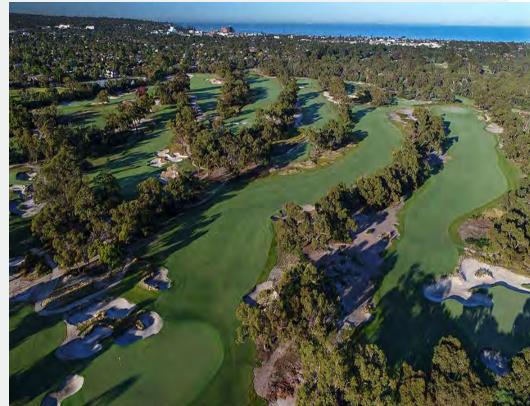

### Royal Melbourne -West

Much has been written on the qualities of the West Course but put simply it's a combination of great design and construction. It is full of dramatic undulation, fertile sandy soil and a natural rugged appearance. The greens are brilliant and for decades have consistently provided the finest putting surfaces in Australia.

### Royal Melbourne -East

The East Course starts and finishes on the main site and is highlighted by seven 'home paddock' holes. The bunkering is superb while the greens, though smaller than the West's, are as beautifully constructed and sloped. The short four, long four, and mid four start is brilliant with clear risk and reward options from the tee and birdie to double bogey possibilities.