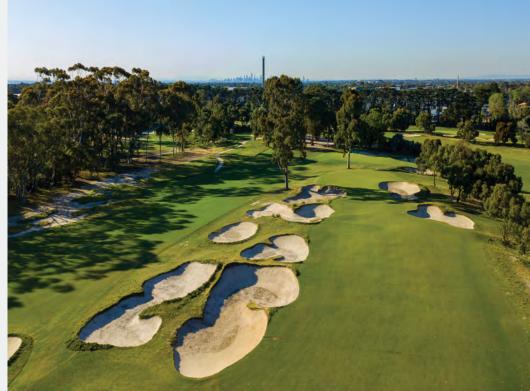

### Kingston Heath Golf *Club*

Kingston Heath Golf Club is one of the premier golf clubs in Australia, located in Cheltenham, Victoria. The course is situated on the sandbelt region in the southeast suburbs of Melbourne famed for its golf courses, with Kingston Heath consistently ranked in the top 3 courses in Australia and top 20 courses in the world.