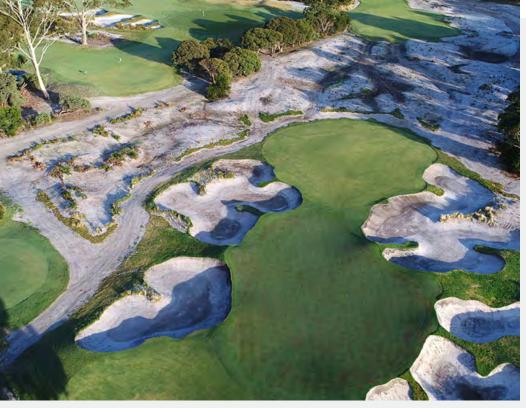

### Kingston Heath Golf *Club*

Kingston Heath Golf Club is one of the premier golf clubs in Australia, located in Cheltenham, Victoria. The course is situated on the sandbelt region in the southeast suburbs of Melbourne famed for its golf courses, with Kingston Heath consistently ranked in the top 3 courses in Australia and top 20 courses in the world.