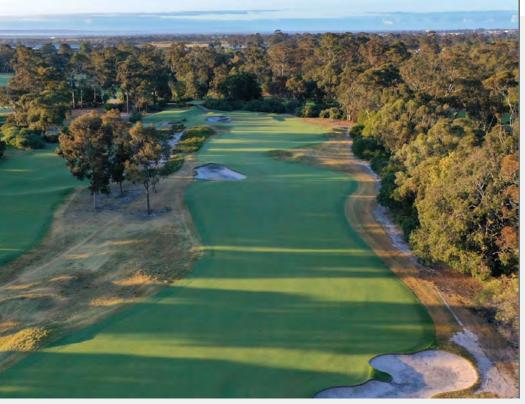

### Victoria Golf Club

The Victoria Golf Club is a golf club in Cheltenham, Victoria, Australia. It has hosted many events over the years including the Australian Open in 1961, 1981, and 2002 and the Women's Australian Open in 1974, 1976 and 2014. Only a single road separates Victoria from Royal Melbourne and the public course at Sandringham.