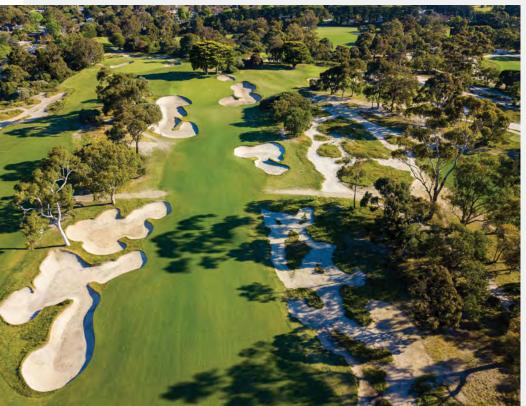

## The Metropolitan Golf *Club*

The Metropolitan Golf Club is one of the renowned sandbelt courses of Melbourne and is widely recognised as one of the finest championship courses in Australia. It is located in Oakleigh South, in the city's southeastern suburbs, approximately 20 minutes drive from the CBD.