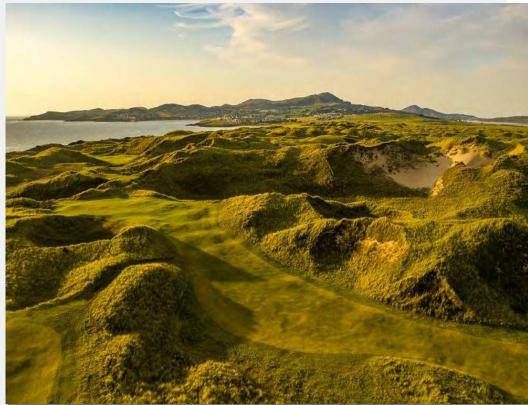

## Rosapenna – St. Patrick's *Links*

St Patrick's Links represents a stunning addition to the Rosapenna Resort. This piece of property, reimagined by critically acclaimed course architect Tom Doak was finalized in 2020 to make what is now an unrecognizable 18-hole course. This modern design sits on some wonderful links land overlooking Sheephaven Bay, huge in scale and with spectacular views along the coastline.