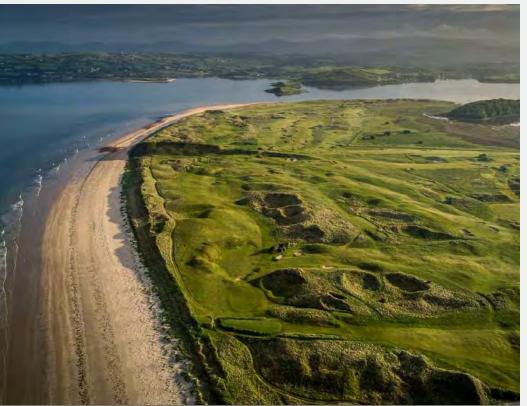

## Rosapenna – St. Patrick's *Links*

St Patrick's Links represents a stunning addition to the Rosapenna Resort. This piece of property, reimagined by critically acclaimed course architect Tom Doak was finalized in 2020 to make what is now an unrecognizable 18-hole course. This modern design sits on some wonderful links land overlooking Sheephaven Bay, huge in scale and with spectacular views along the coastline.