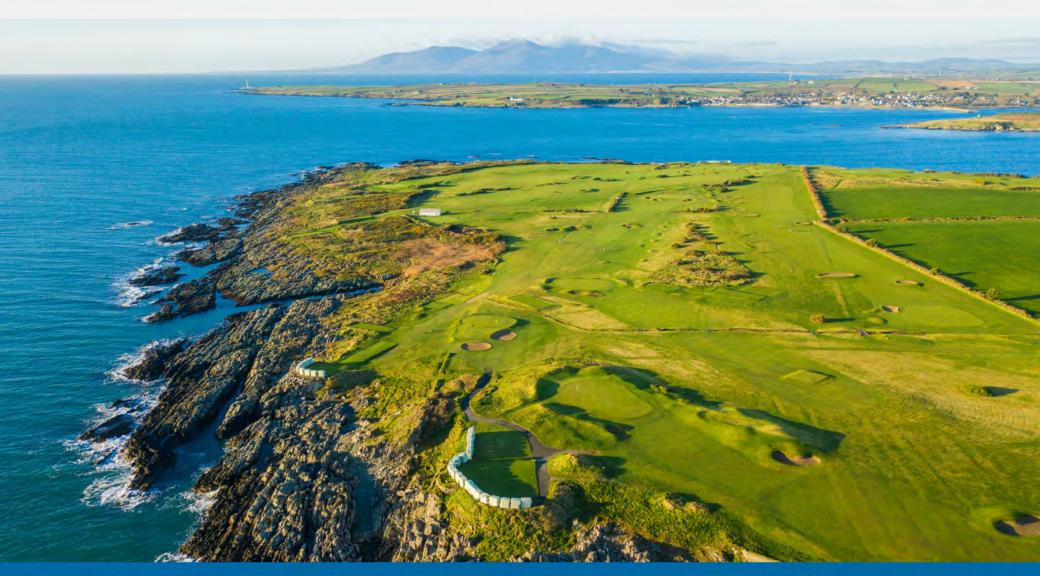

## Rosapenna – St. Patrick's *Links*

St Patrick's Links represents a stunning addition to the Rosapenna Resort. This piece of property, reimagined by critically acclaimed course architect Tom Doak was finalized in 2020 to make what is now an unrecognizable 18-hole course. This modern design sits on some wonderful links land overlooking Sheephaven Bay, huge in scale and with spectacular views along the coastline.