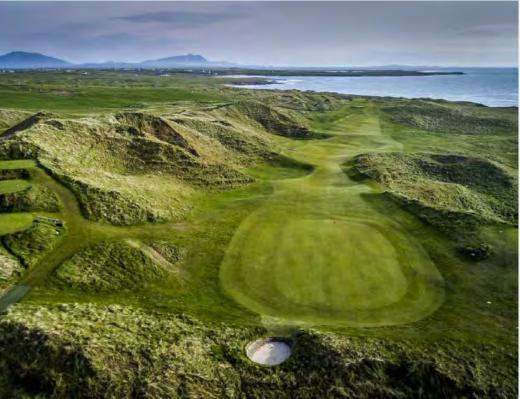

# Carne Links

Carne Golf Links is situated on the Mullet Peninsula, near the town of Belmullet. The course is located in a remote and scenic coastal area, providing golfers with stunning views of the Atlantic Ocean. Carne is a classic links course, characterized by undulating fairways, deep pot bunkers, and fast-running fescue greens.