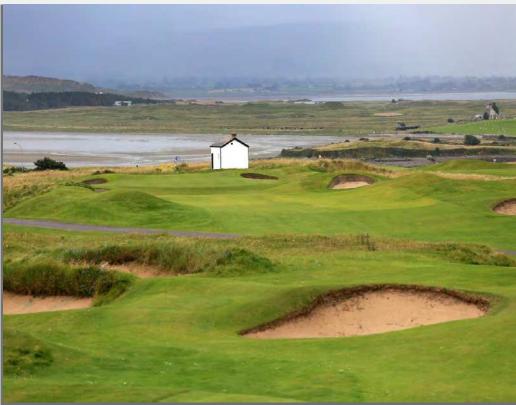

## Rosapenna – St. Patrick's *Links*

St Patrick's Links represents a stunning addition to the Rosapenna Resort. This piece of property, reimagined by critically acclaimed course architect Tom Doak was finalized in 2020 to make what is now an unrecognizable 18-hole course. This modern design sits on some wonderful links land overlooking Sheephaven Bay, huge in scale and with spectacular views along the coastline.