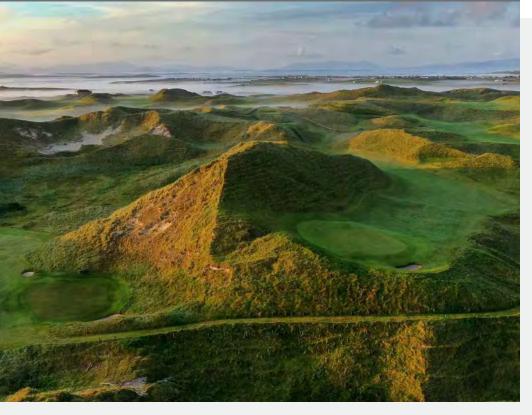

## Rosapenna – St. Patrick's *Links*

St Patrick's Links represents a stunning addition to the Rosapenna Resort. This piece of property, reimagined by critically acclaimed course architect Tom Doak was finalized in 2020 to make what is now an unrecognizable 18-hole course. This modern design sits on some wonderful links land overlooking Sheephaven Bay, huge in scale and with spectacular views along the coastline.