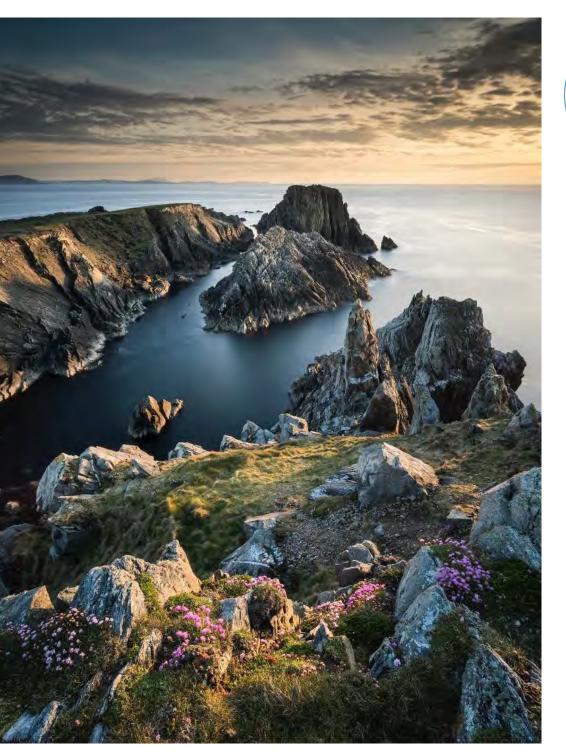

# County *Sligo*

Ranked 7th in Ireland and 48th in the entire British Isles, County Sligo is a links golf test unlike any other. Laid out over 3 distinctly different terrain sections, the course at County Sligo consists of dramtic undulations, raised plateau greens, run-offs, high ground, low ground, cliffs, challenging bunkers, dunes and burns. Sligo is a must play for all golfers!