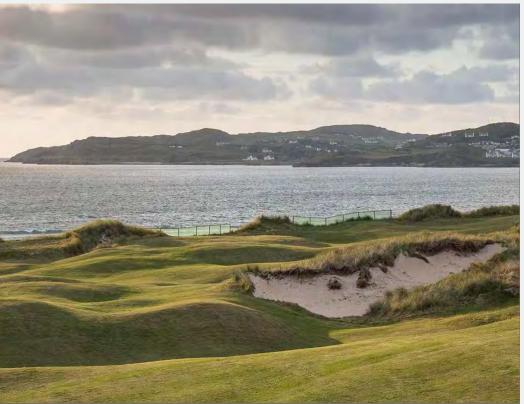

## Rosapenna – St. Patrick's *Links*

St Patrick's Links represents a stunning addition to the Rosapenna Resort. This piece of property, reimagined by critically acclaimed course architect Tom Doak was finalized in 2020 to make what is now an unrecognizable 18-hole course. This modern design sits on some wonderful links land overlooking Sheephaven Bay, huge in scale and with spectacular views along the coastline.