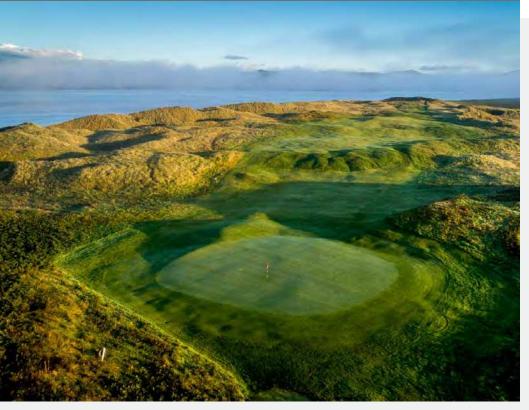

## Rosapenna – St. Patrick's *Links*

St Patrick's Links represents a stunning addition to the Rosapenna Resort. This piece of property, reimagined by critically acclaimed course architect Tom Doak was finalized in 2020 to make what is now an unrecognizable 18-hole course. This modern design sits on some wonderful links land overlooking Sheephaven Bay, huge in scale and with spectacular views along the coastline.