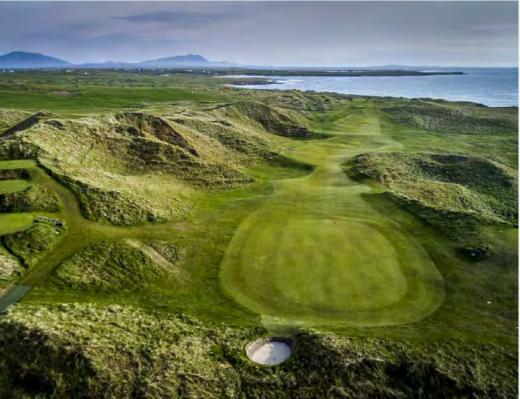

### Rosapenna – St. Patrick's *Links*

St Patrick's Links represents a stunning addition to the Rosapenna Resort. This piece of property, reimagined by critically acclaimed course architect Tom Doak was finalized in 2020 to make what is now an unrecognizable 18-hole course. This modern design sits on some wonderful links land overlooking Sheephaven Bay, huge in scale and with spectacular views along the coastline.