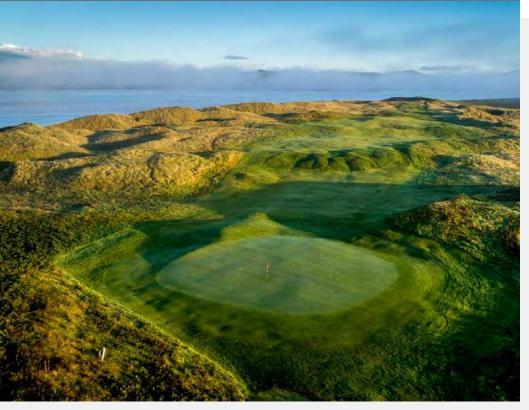

### Rosapenna – St. Patrick's *Links*

St Patrick's Links represents a stunning addition to the Rosapenna Resort. This piece of property, reimagined by critically acclaimed course architect Tom Doak was finalized in 2020 to make what is now an unrecognizable 18-hole course. This modern design sits on some wonderful links land overlooking Sheephaven Bay, huge in scale and with spectacular views along the coastline.