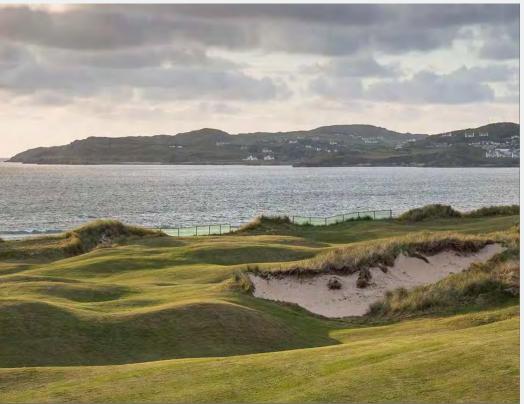

### Rosapenna – St. Patrick's *Links*

St Patrick's Links represents a stunning addition to the Rosapenna Resort. This piece of property, reimagined by critically acclaimed course architect Tom Doak was finalized in 2020 to make what is now an unrecognizable 18-hole course. This modern design sits on some wonderful links land overlooking Sheephaven Bay, huge in scale and with spectacular views along the coastline.