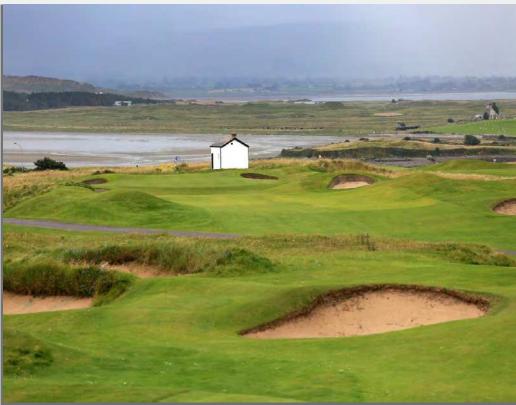

### Rosapenna – St. Patrick's *Links*

St Patrick's Links represents a stunning addition to the Rosapenna Resort. This piece of property, reimagined by critically acclaimed course architect Tom Doak was finalized in 2020 to make what is now an unrecognizable 18-hole course. This modern design sits on some wonderful links land overlooking Sheephaven Bay, huge in scale and with spectacular views along the coastline.