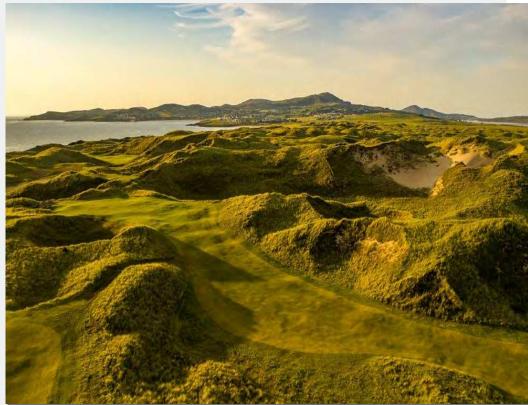

### Rosapenna – St. Patrick's *Links*

St Patrick's Links represents a stunning addition to the Rosapenna Resort. This piece of property, reimagined by critically acclaimed course architect Tom Doak was finalized in 2020 to make what is now an unrecognizable 18-hole course. This modern design sits on some wonderful links land overlooking Sheephaven Bay, huge in scale and with spectacular views along the coastline.