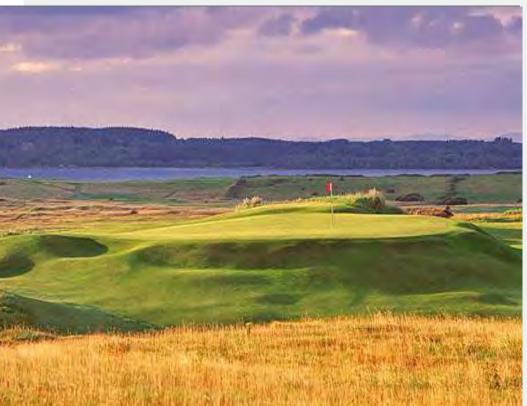

# Donegal Golf Club

Donegal Golf Club is renowned for its challenging links course, which was designed by the famous golf course architect, Eddie Hackett. The course is set in a beautiful natural landscape with dunes and ocean views, providing golfers with a memorable and picturesque experience. The terrain is characterized by undulating fairways, strategically placed bunkers, and fast greens, making it a challenging but enjoyable course for golfers of all skill levels.