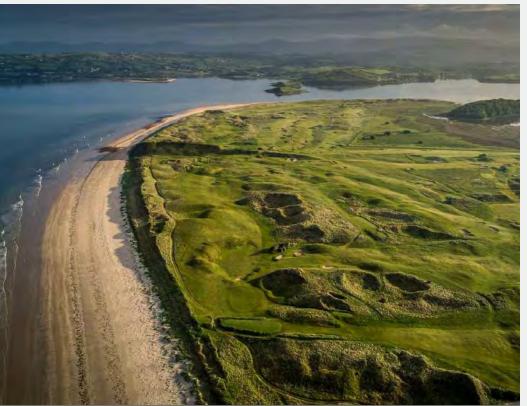

### Rosapenna – St. Patrick's *Links*

St Patrick's Links represents a stunning addition to the Rosapenna Resort. This piece of property, reimagined by critically acclaimed course architect Tom Doak was finalized in 2020 to make what is now an unrecognizable 18-hole course. This modern design sits on some wonderful links land overlooking Sheephaven Bay, huge in scale and with spectacular views along the coastline.