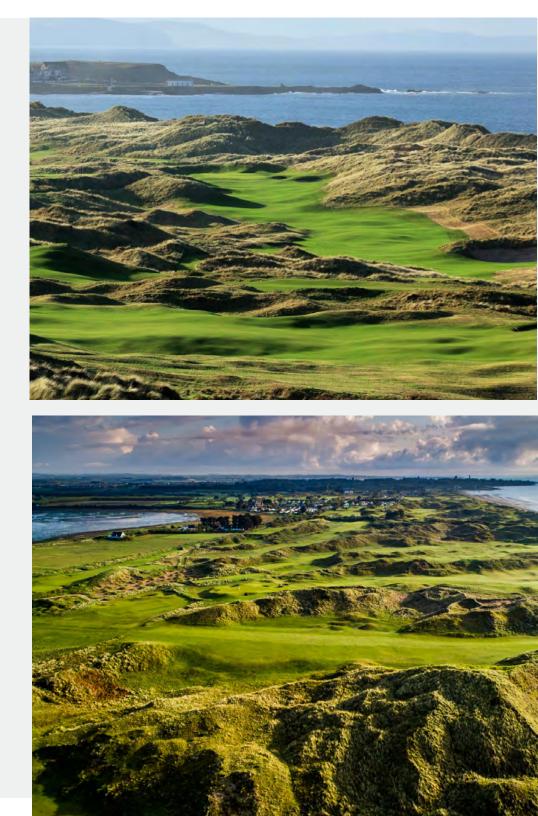

### **Portstewart - Strand**

Founded in 1894 and redesigned by Willie Park, Jr. in the 1920's, this championship links course received its greatest makeover with the purchase of land known as "Thistly Hollow" in 1981. The Strand Course is the jewel in the Portstewart portfolio.