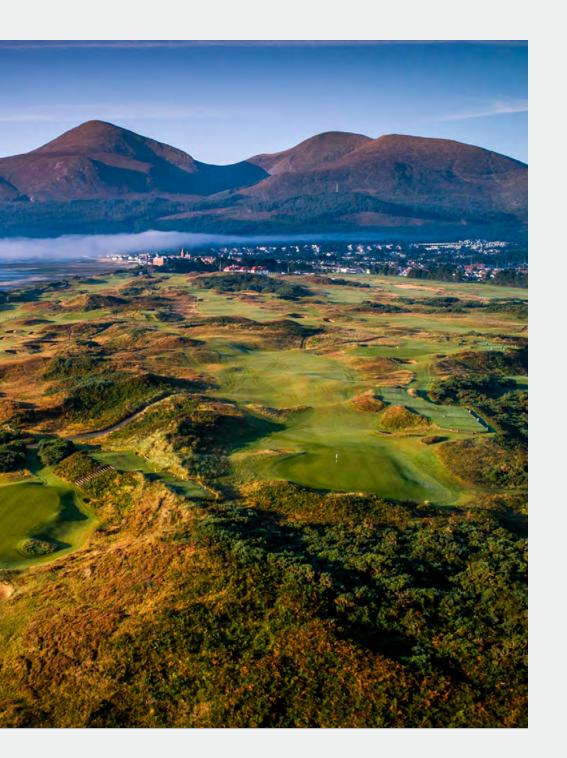

# **Slieve** *Donard*

Nestled at the foot of the Mountains of Mourne, the magnificent Slieve Donard stands among six acres of immaculate private grounds. A golden strand of beach borders one side while the mighty Royal County Down golf course frames the other.

# Royal County Down

Royal County Down Golf Club is located in one of the world's most naturally beautiful links settings. Against the magnificent backdrop of the Mountains of Mourne, the World Ranked #1 golf course zigzags back and forth to provide a different view from virtually every hole.