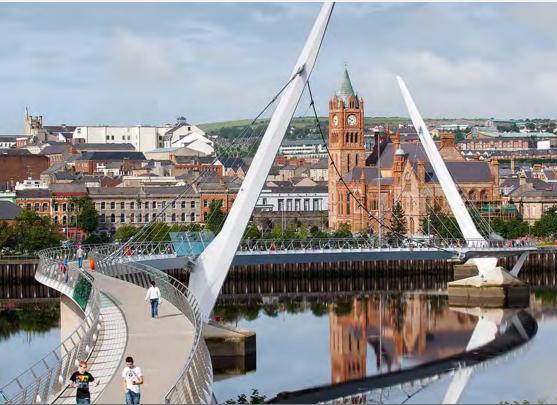

### Derry

Derry-Londonderry, in Northern Ireland, located along the River Foyle. It's known for its rich history, vibrant culture, and picturesque landscapes. The city is famous for its wellpreserved 17th-century walls, which are among the best-preserved in Europe and offer panoramic views of the surrounding area.