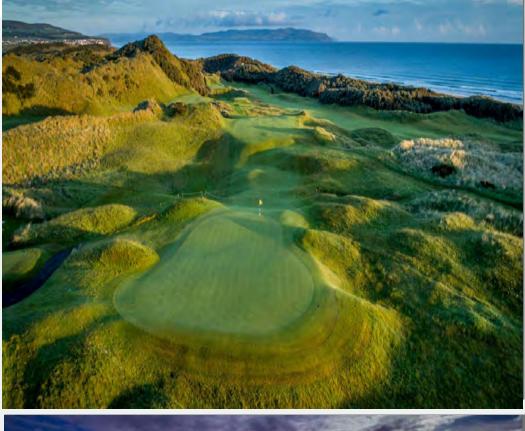

### Royal Portrush

The Dunluce Links is rated as one of the most challenging and spectacular links courses in the world. The original architect was the famed Harry Colt who produced a breathtaking golf links opening up views of the Atlantic Ocean. In 2015, for the hosting of The Open in 2019, redesign works commenced under the stewardship of Martin Ebert. The result is a magnificent layout providing a fair and scenically stunning challenge for golfers to enjoy.