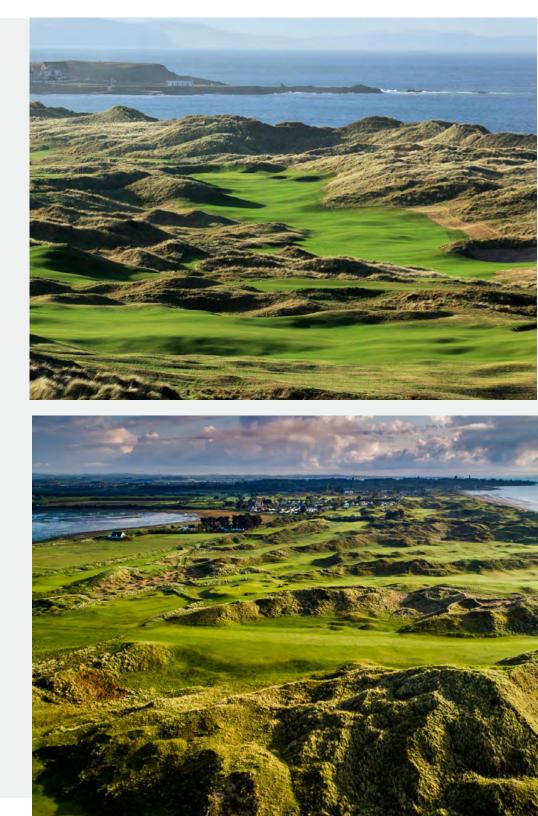

### Royal County Down

Royal County Down Golf Club is located in one of the world's most naturally beautiful links settings. Against the magnificent backdrop of the Mountains of Mourne, the World Ranked #1 golf course zigzags back and forth to provide a different view from virtually every hole.

Castlerock

A true classic links course set on the North Coast of Ireland; Castlerock Golf Club offers a trust links test for everyone. The Mussenden Links is a championship course designed by Ben Sayers and Harry Colt and tests golfers of all abilities. Since its inception in 1901, the course has not changed much over the years with its enormous, hairy dunes and vies of both the jutting spires of town and the blue sea.