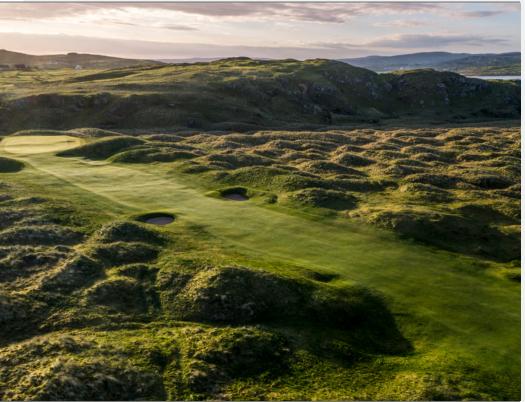

### Royal Portrush

The Dunluce Links is rated as one of the most challenging and spectacular links courses in the world. The original architect was the famed Harry Colt who produced a breathtaking golf links opening up views of the Atlantic Ocean. In 2015, for the hosting of The Open in 2019, redesign works commenced under the stewardship of Martin Ebert. The result is a magnificent layout providing a fair and scenically stunning challenge for golfers to enjoy.

### **Portstewart - Strand**

Founded in 1894 and redesigned by Willie Park, Jr. in the 1920's, this championship links course received its greatest makeover with the purchase of land known as "Thistly Hollow" in 1981. The Strand Course is the jewel in the Portstewart portfolio.