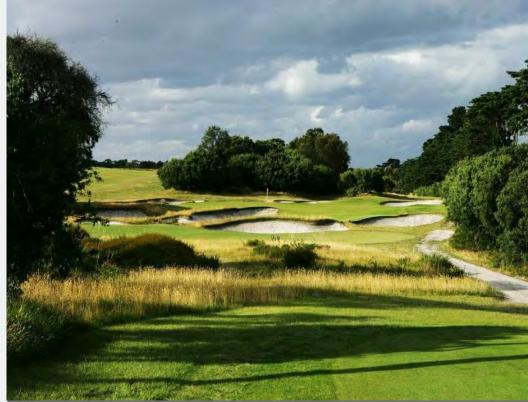

## Royal Melbourne -East

The East Course starts and finishes on the main site and is highlighted by seven 'home paddock' holes. The bunkering is superb while the greens, though smaller than the West's, are as beautifully constructed and sloped. The short four, long four, and mid four start is brilliant with clear risk and reward options from the tee and birdie to double bogey possibilities.