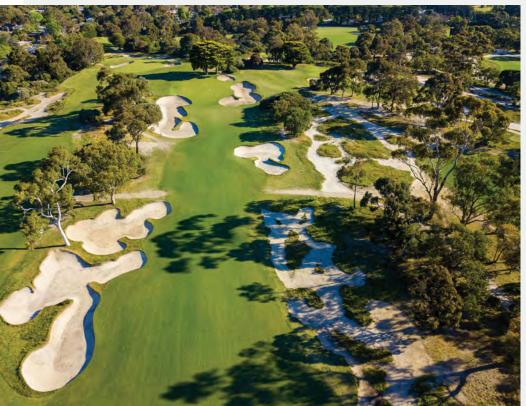

# The Metropolitan Golf *Club*

The Metropolitan Golf Club is one of the renowned sandbelt courses of Melbourne and is widely recognised as one of the finest championship courses in Australia. It is located in Oakleigh South, in the city's southeastern suburbs, approximately 20 minutes drive from the CBD.