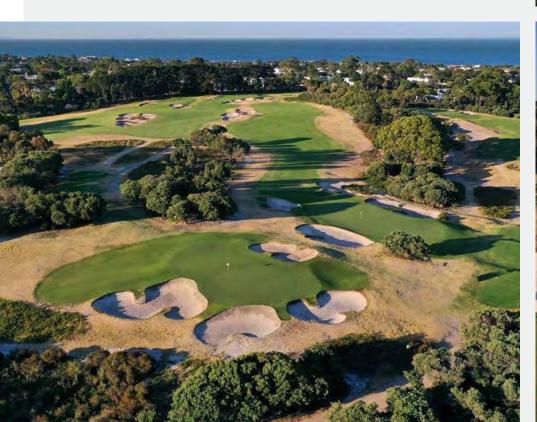

# Royal Melbourne -West

Much has been written on the qualities of the West Course but put simply it's a combination of great design and construction. It is full of dramatic undulation, fertile sandy soil and a natural rugged appearance. The greens are brilliant and for decades have consistently provided the finest putting surfaces in Australia.

## Royal Melbourne -East

The East Course starts and finishes on the main site and is highlighted by seven 'home paddock' holes. The bunkering is superb while the greens, though smaller than the West's, are as beautifully constructed and sloped. The short four, long four, and mid four start is brilliant with clear risk and reward options from the tee and birdie to double bogey possibilities.