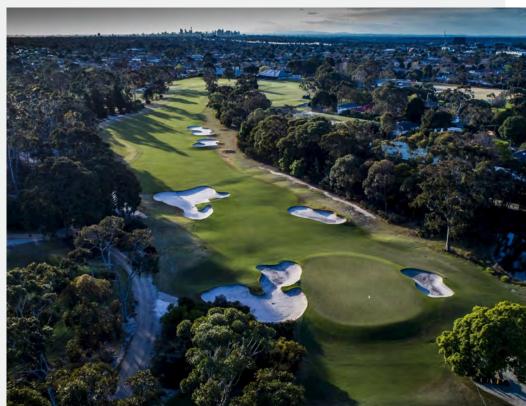

# Kingston Heath Golf *Club*

Kingston Heath Golf Club is one of the premier golf clubs in Australia, located in Cheltenham, Victoria. The course is situated on the sandbelt region in the southeast suburbs of Melbourne famed for its golf courses, with Kingston Heath consistently ranked in the top 3 courses in Australia and top 20 courses in the world.