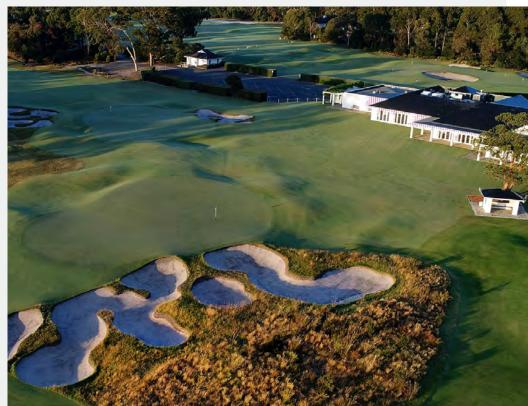

# The Metropolitan Golf *Club*

The Metropolitan Golf Club is one of the renowned sandbelt courses of Melbourne and is widely recognised as one of the finest championship courses in Australia. It is located in Oakleigh South, in the city's southeastern suburbs, approximately 20 minutes drive from the CBD.