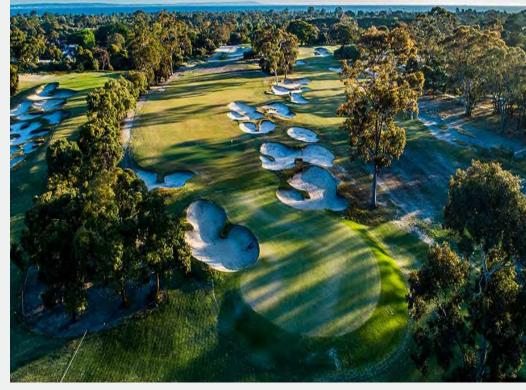

# Kingston Heath Golf *Club*

Kingston Heath Golf Club is one of the premier golf clubs in Australia, located in Cheltenham, Victoria. The course is situated on the sandbelt region in the southeast suburbs of Melbourne famed for its golf courses, with Kingston Heath consistently ranked in the top 3 courses in Australia and top 20 courses in the world.