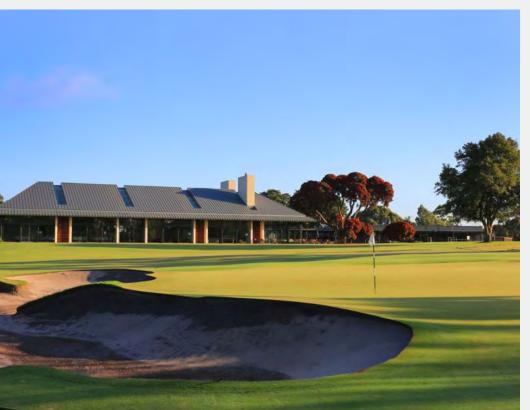

### Victoria Golf Club

The Victoria Golf Club is a golf club in Cheltenham, Victoria, Australia. It has hosted many events over the years including the Australian Open in 1961, 1981, and 2002 and the Women's Australian Open in 1974, 1976 and 2014. Only a single road separates Victoria from Royal Melbourne and the public course at Sandringham.