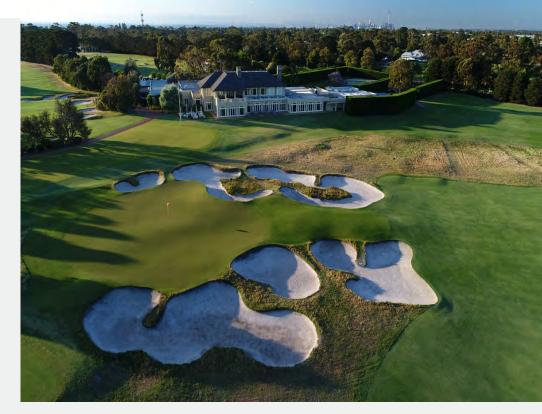

### Victoria Golf Club

The Victoria Golf Club is a golf club in Cheltenham, Victoria, Australia. It has hosted many events over the years including the Australian Open in 1961, 1981, and 2002 and the Women's Australian Open in 1974, 1976 and 2014. Only a single road separates Victoria from Royal Melbourne and the public course at Sandringham.