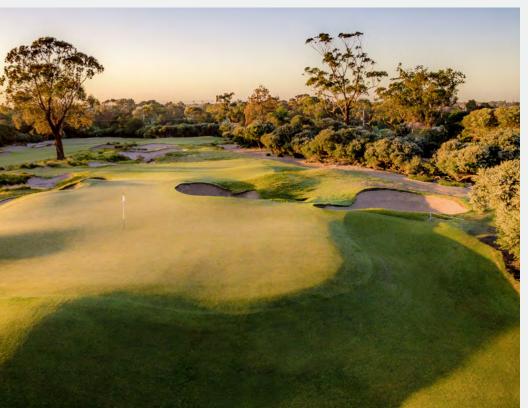

## Royal Melbourne -East

The East Course starts and finishes on the main site and is highlighted by seven 'home paddock' holes. The bunkering is superb while the greens, though smaller than the West's, are as beautifully constructed and sloped. The short four, long four, and mid four start is brilliant with clear risk and reward options from the tee and birdie to double bogey possibilities.