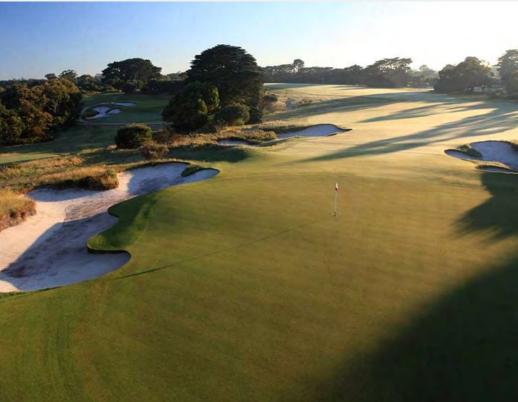

# Royal Melbourne -West

Much has been written on the qualities of the West Course but put simply it's a combination of great design and construction. It is full of dramatic undulation, fertile sandy soil and a natural rugged appearance. The greens are brilliant and for decades have consistently provided the finest putting surfaces in Australia.