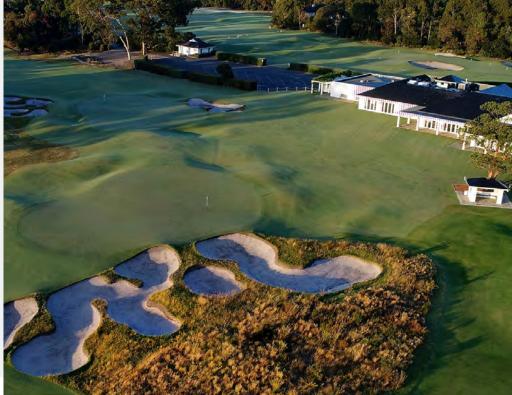

# The Metropolitan Golf *Club*

The Metropolitan Golf Club is one of the renowned sandbelt courses of Melbourne and is widely recognised as one of the finest championship courses in Australia. It is located in Oakleigh South, in the city's southeastern suburbs, approximately 20 minutes drive from the CBD.

### Victoria Golf Club

The Victoria Golf Club is a golf club in Cheltenham, Victoria, Australia. It has hosted many events over the years including the Australian Open in 1961, 1981, and 2002 and the Women's Australian Open in 1974, 1976 and 2014. Only a single road separates Victoria from Royal Melbourne and the public course at Sandringham.

# Kingston Heath Golf *Club*

Kingston Heath Golf Club is one of the premier golf clubs in Australia, located in Cheltenham, Victoria. The course is situated on the sandbelt region in the southeast suburbs of Melbourne famed for its golf courses, with Kingston Heath consistently ranked in the top 3 courses in Australia and top 20 courses in the world.