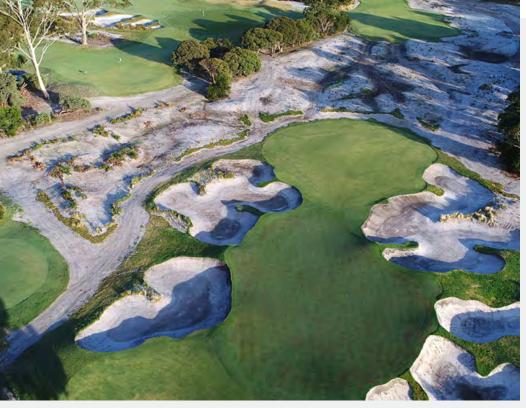

# The Metropolitan Golf *Club*

The Metropolitan Golf Club is one of the renowned sandbelt courses of Melbourne and is widely recognised as one of the finest championship courses in Australia. It is located in Oakleigh South, in the city's southeastern suburbs, approximately 20 minutes drive from the CBD.