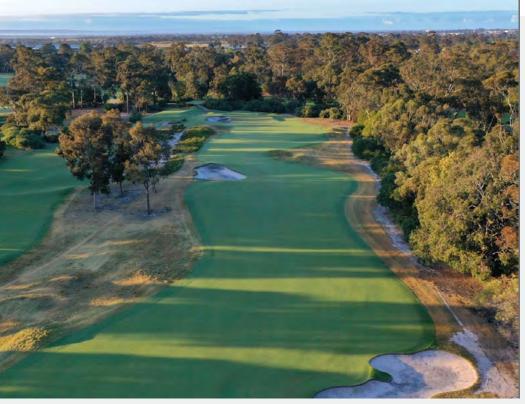

# The Metropolitan Golf *Club*

The Metropolitan Golf Club is one of the renowned sandbelt courses of Melbourne and is widely recognised as one of the finest championship courses in Australia. It is located in Oakleigh South, in the city's southeastern suburbs, approximately 20 minutes drive from the CBD.