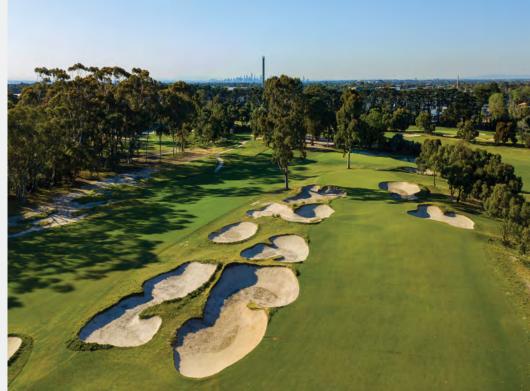

### Victoria Golf Club

The Victoria Golf Club is a golf club in Cheltenham, Victoria, Australia. It has hosted many events over the years including the Australian Open in 1961, 1981, and 2002 and the Women's Australian Open in 1974, 1976 and 2014. Only a single road separates Victoria from Royal Melbourne and the public course at Sandringham.