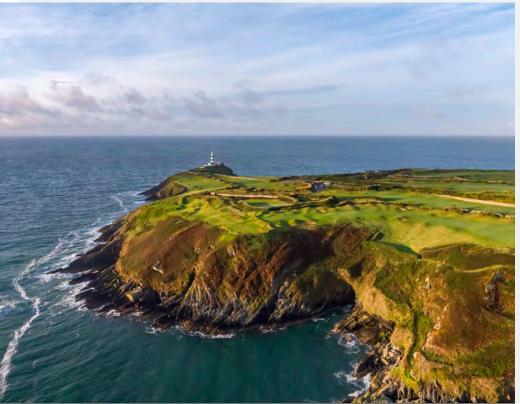

# Waterville

Waterville plays on a promontory surrounded by the sea. It's a stunning, remote location with views to the northeast of the Macgillycuddy's Reeks mountain range and to the southwest across the beautiful Ballinskelligs Bay and the Atlantic Ocean. The fairways are gently undulating, the front nine plays across relatively flat ground whilst the back nine weaves its way through avenues of tall dunes.