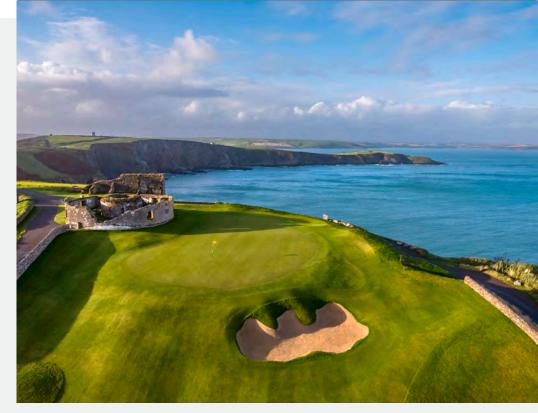

### Old Head

Old Head Golf Links is built on a 220-acre diamond of land jutting out over two miles into the Atlantic Ocean. The promontory is almost an island with numerous caves running beneath your feet as you play the course. It is a piece of golf real estate like no other, that causes many a golfer and visitor to pinch themselves as they drive through the ancient gateway with the crashing waves of the Atlantic Ocean some 300 feet below.