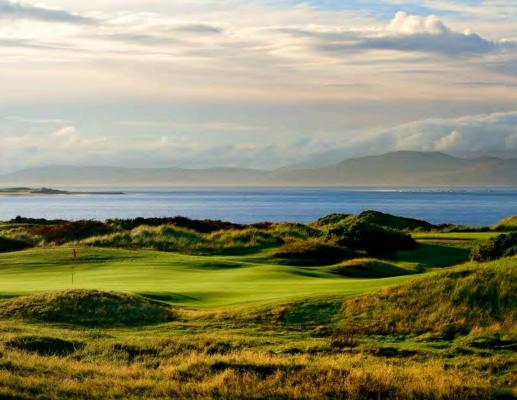

# Waterville

Waterville plays on a promontory surrounded by the sea. It's a stunning, remote location with views to the northeast of the Macgillycuddy's Reeks mountain range and to the southwest across the beautiful Ballinskelligs Bay and the Atlantic Ocean. The fairways are gently undulating, the front nine plays across relatively flat ground whilst the back nine weaves its way through avenues of tall dunes.