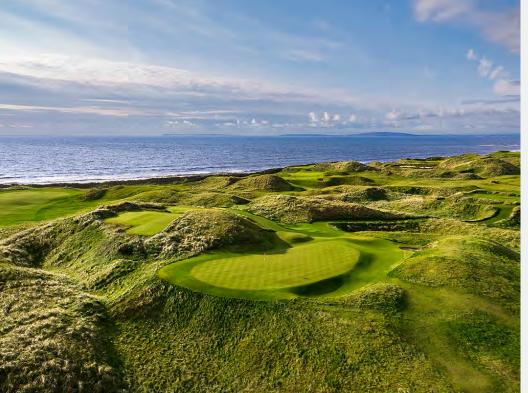

# Waterville

Waterville plays on a promontory surrounded by the sea. It's a stunning, remote location with views to the northeast of the Macgillycuddy's Reeks mountain range and to the southwest across the beautiful Ballinskelligs Bay and the Atlantic Ocean. The fairways are gently undulating, the front nine plays across relatively flat ground whilst the back nine weaves its way through avenues of tall dunes.