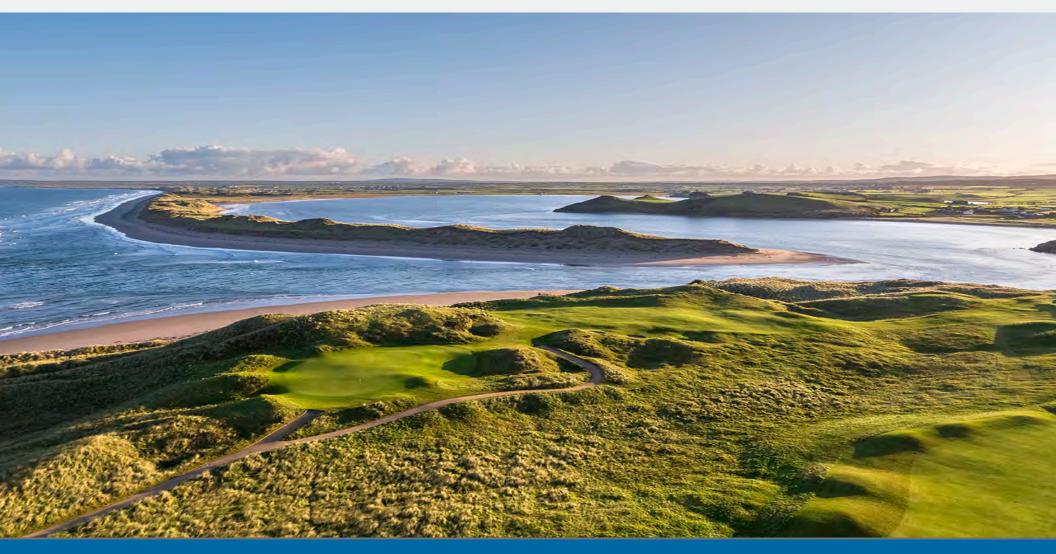

### Old Head

Old Head Golf Links is built on a 220-acre diamond of land jutting out over two miles into the Atlantic Ocean. The promontory is almost an island with numerous caves running beneath your feet as you play the course. It is a piece of golf real estate like no other, that causes many a golfer and visitor to pinch themselves as they drive through the ancient gateway with the crashing waves of the Atlantic Ocean some 300 feet below.