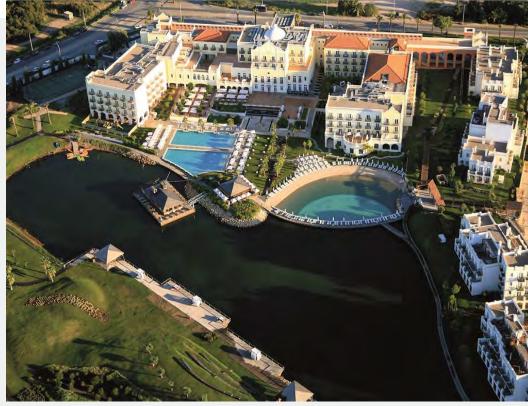

# The Lake Resort Vilamoura

The Lake Spa Resort is a luxury 5 star resort in the heart of Algarve. The hotel offers a private sea water lake, a unique natural sand bottom pool and floating restaurant. The resort offers 3 restaurants, 2 bars, a full library and luxurious spa. The rooms are spacious and light, many with balconies overlooking the marina of Vilamoura.