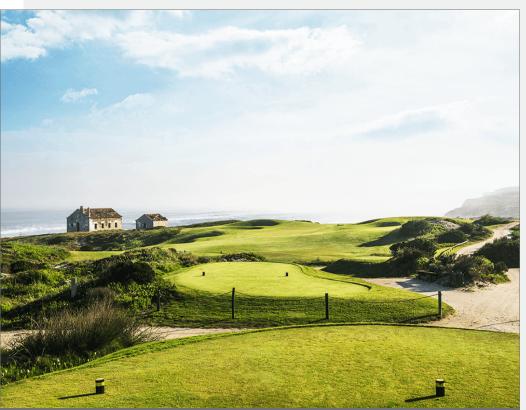

## Praia D'El Rey

Praia D'El Rey Golf can be considered as one of the best golf courses in Europe; with a front 9 set among an extensive pine forest and a contrasting ocean-side back 9 with undulating dunes and fantastic views over the Atlantic. Deep bunkers, sloping greens and sandy dunes contrast sharply with the lush fairways, making it a complete golfing challenge.