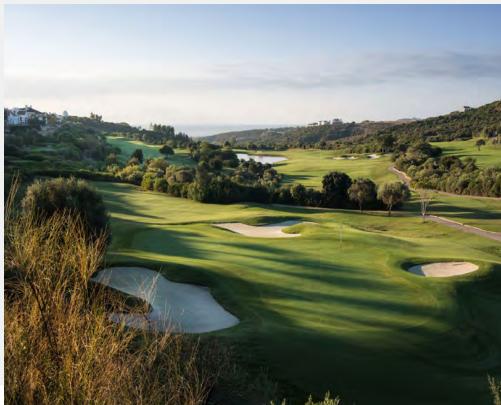

### Monte Rei

Monte Rei Golf Course, is set in the picturesque foothills of the Eastern Algarve, with sweeping views of the Serra do Caldeirão mountains to the north and the Atlantic Ocean to the south. A truly unique design; with water coming into play on eleven of the eighteen holes, Monte Rei golf course features an enjoyable series of eight par-4s, five par-3s and five par-5s in a challenging and distinctive layout.