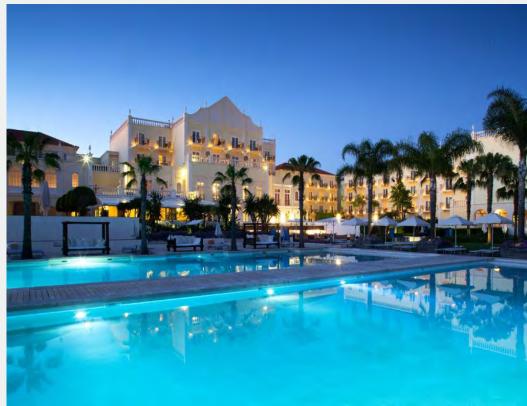

# The Lake Resort Vilamoura

The Lake Spa Resort is a luxury 5 star resort in the heart of Algarve. The hotel offers a private sea water lake, a unique natural sand bottom pool and floating restaurant. The resort offers 3 restaurants, 2 bars, a full library and luxurious spa. The rooms are spacious and light, many with balconies overlooking the marina of Vilamoura.