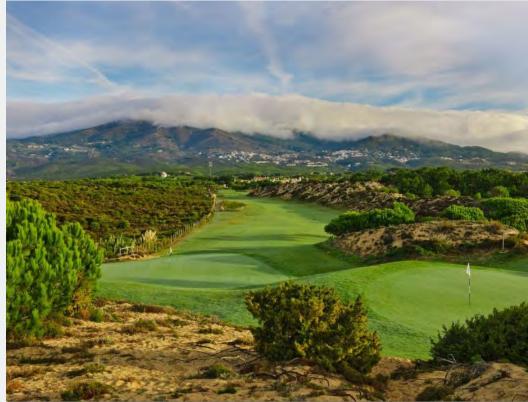

### Monte Rei

Monte Rei Golf Course, is set in the picturesque foothills of the Eastern Algarve, with sweeping views of the Serra do Caldeirão mountains to the north and the Atlantic Ocean to the south. A truly unique design; with water coming into play on eleven of the eighteen holes, Monte Rei golf course features an enjoyable series of eight par-4s, five par-3s and five par-5s in a challenging and distinctive layout.