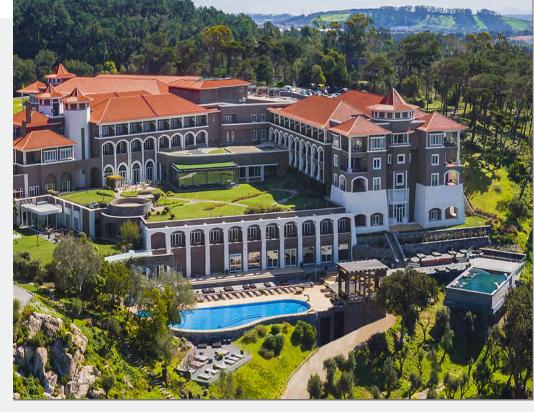

### Penha Longa Resort

Penha Longa Resort is a fine retreat located in the Natural Park of Sintra-Cascais, just 20 minutes outside of the historic city of Lisbon, and a few minutes from the beaches of Cascais and the romantic Sintra, which results in the perfect location when exploring the area.