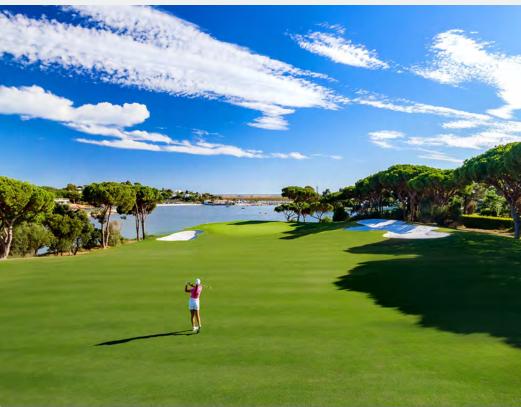

### Monte Rei

Monte Rei Golf Course, is set in the picturesque foothills of the Eastern Algarve, with sweeping views of the Serra do Caldeirão mountains to the north and the Atlantic Ocean to the south. A truly unique design; with water coming into play on eleven of the eighteen holes, Monte Rei golf course features an enjoyable series of eight par-4s, five par-3s and five par-5s in a challenging and distinctive layout.