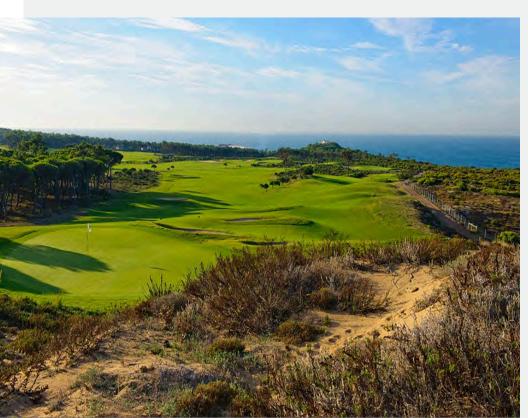

## Praia D'El Rey

Praia D'El Rey Golf can be considered as one of the best golf courses in Europe; with a front 9 set among an extensive pine forest and a contrasting ocean-side back 9 with undulating dunes and fantastic views over the Atlantic. Deep bunkers, sloping greens and sandy dunes contrast sharply with the lush fairways, making it a complete golfing challenge.