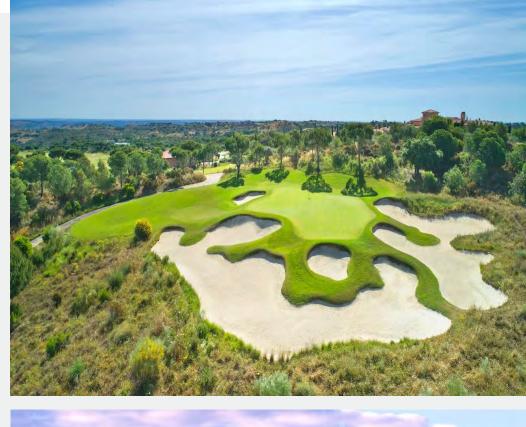

### Oitavos Dunes GC

Golf Magazine's #1 in Portugal and #55 in the World, Oitavos Dunes peers down at the Atlantic Ocean at every turn. A 5 star private club, Oitavos Dunes is a lovely mix of woodland and links style holes. Designed by the renowned Arthur Hills, Oitavos Dunes is a wonderfully challenging yet playable 18 holes that have been laid out to highlight the existing landscape.