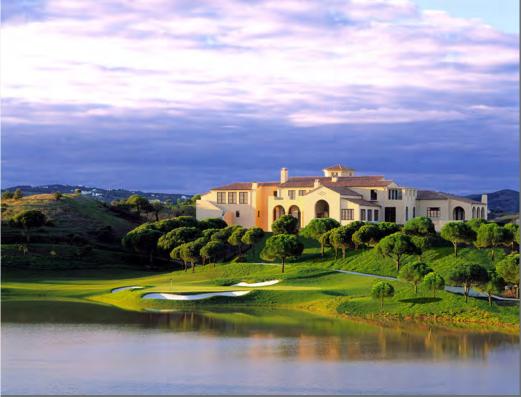

### Monte Rei

Monte Rei Golf Course, is set in the picturesque foothills of the Eastern Algarve, with sweeping views of the Serra do Caldeirão mountains to the north and the Atlantic Ocean to the south. A truly unique design; with water coming into play on eleven of the eighteen holes, Monte Rei golf course features an enjoyable series of eight par-4s, five par-3s and five par-5s in a challenging and distinctive layout.