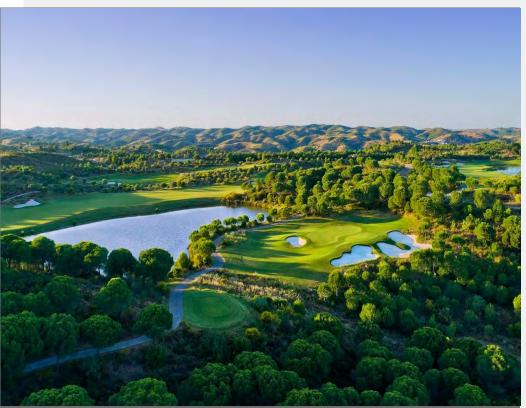

### Monte Rei

Monte Rei Golf Course, is set in the picturesque foothills of the Eastern Algarve, with sweeping views of the Serra do Caldeirão mountains to the north and the Atlantic Ocean to the south. A truly unique design; with water coming into play on eleven of the eighteen holes, Monte Rei golf course features an enjoyable series of eight par-4s, five par-3s and five par-5s in a challenging and distinctive layout.