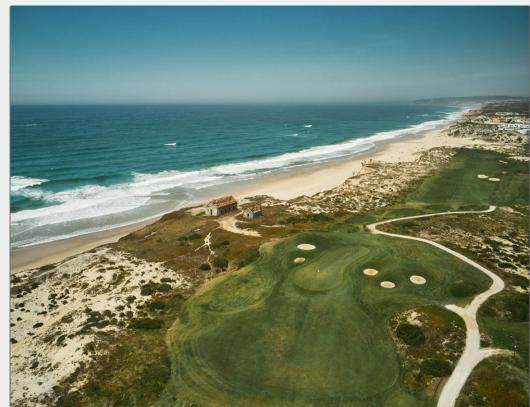

## Praia D'El Rey

Praia D'El Rey Golf can be considered as one of the best golf courses in Europe; with a front 9 set among an extensive pine forest and a contrasting ocean-side back 9 with undulating dunes and fantastic views over the Atlantic. Deep bunkers, sloping greens and sandy dunes contrast sharply with the lush fairways, making it a complete golfing challenge.