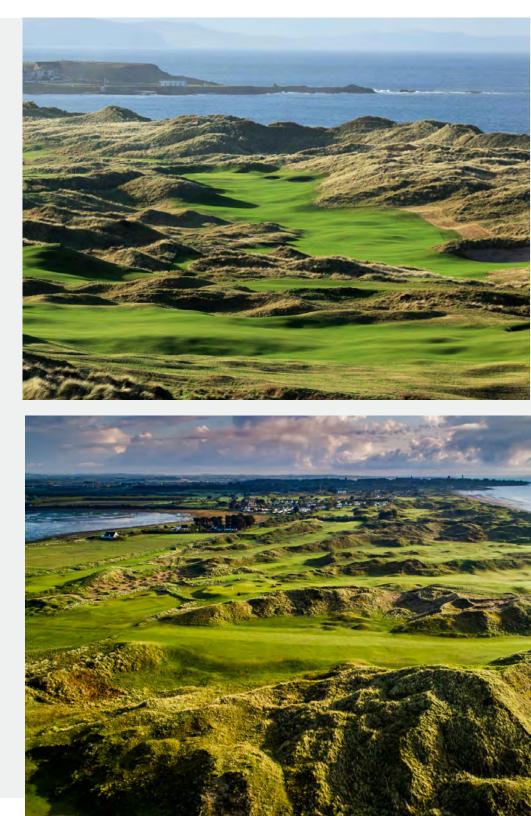

Ardglass

Located 30 miles from Belfast, Ardglass Golf Club is links golf as it should be. With views of the beautiful coastline from every hole and the majesty of the Mourne Mountains providing the perfect backdrop. Ardglass has a true claim to be rated amongst the world's greatest links courses.

# Royal County Down

Royal County Down Golf Club is located in one of the world's most naturally beautiful links settings. Against the magnificent backdrop of the Mountains of Mourne, the World Ranked #1 golf course zigzags back and forth to provide a different view from virtually every hole.