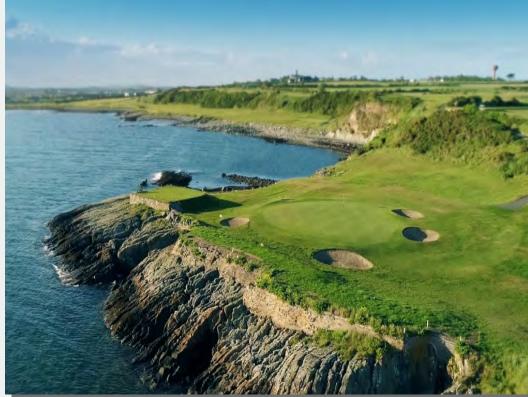

## The Island Golf Club

Established in 1890, The Island Golf Club is one of Ireland's oldest golf clubs. The Island Golf Club offers a unique setting for visitors as the course is surrounded by the sea on three sides and provides a tranquil sanctuary despite being just minutes from downtown Dublin. The Island Golf Club is a must play for anyone wanting a classic links experience with a course played over rugged, natural terrain that's nestled between the sea and high sand dunes.