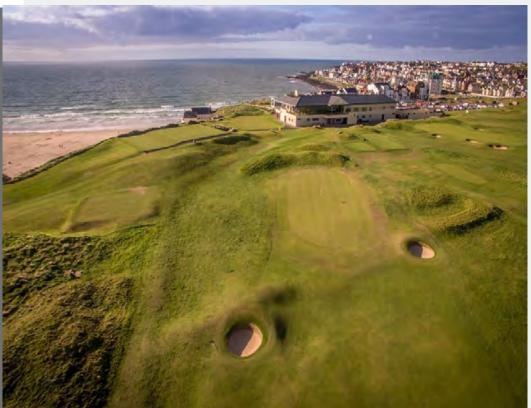

## Portstewart - Strand

Founded in 1894 and redesigned by Willie Park, Jr. in the 1920's, this championship links course received its greatest makeover with the purchase of land known as "Thistly Hollow" in 1981. The Strand Course is the jewel in the Portstewart portfolio.