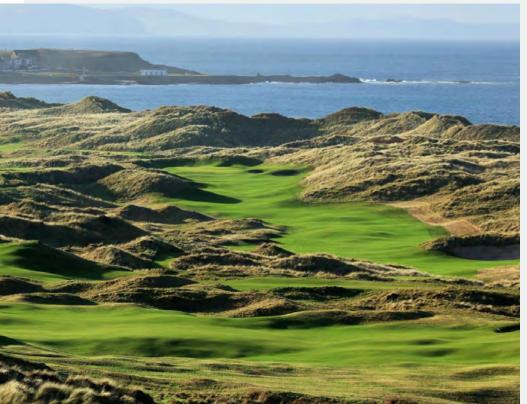

## The Island Golf Club

Established in 1890, The Island Golf Club is one of Ireland's oldest golf clubs. The Island Golf Club offers a unique setting for visitors as the course is surrounded by the sea on three sides and provides a tranquil sanctuary despite being just minutes from downtown Dublin. The Island Golf Club is a must play for anyone wanting a classic links experience with a course played over rugged, natural terrain that's nestled between the sea and high sand dunes.