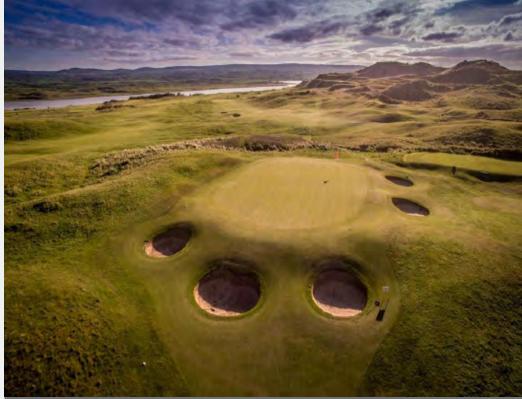

## Ardglass

Located 30 miles from Belfast, Ardglass Golf Club is links golf as it should be. With views of the beautiful coastline from every hole and the majesty of the Mourne Mountains providing the perfect backdrop. Ardglass has a true claim to be rated amongst the world's greatest links courses.