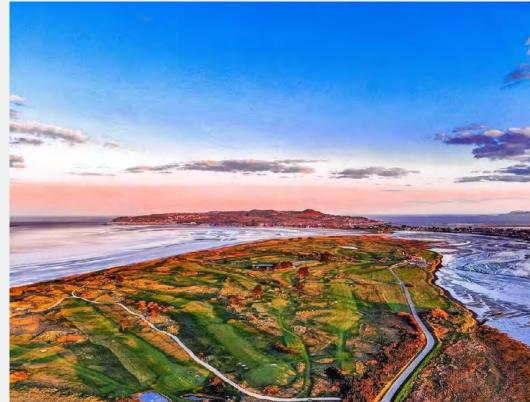

## The Island Golf Club

Established in 1890, The Island Golf Club is one of Ireland's oldest golf clubs. The Island Golf Club offers a unique setting for visitors as the course is surrounded by the sea on three sides and provides a tranquil sanctuary despite being just minutes from downtown Dublin. The Island Golf Club is a must play for anyone wanting a classic links experience with a course played over rugged, natural terrain that's nestled between the sea and high sand dunes.