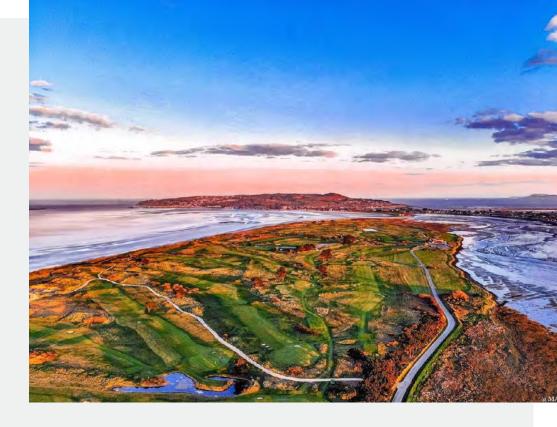

## The Island Golf Club

Established in 1890, The Island Golf Club is one of Ireland's oldest golf clubs. The Island Golf Club offers a unique setting for visitors as the course is surrounded by the sea on three sides and provides a tranquil sanctuary despite being just minutes from downtown Dublin. The Island Golf Club is a must play for anyone wanting a classic links experience with a course played over rugged, natural terrain that's nestled between the sea and high sand dunes.