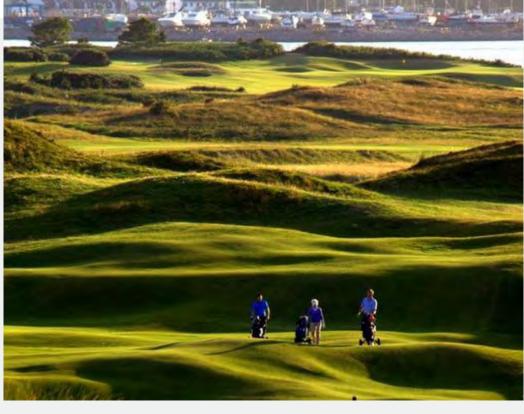

## **Portmarnock**

Ranked amongst the top golf courses in the world, Portmarnock is arguably one of the best Championship Courses in Ireland. The course layout has been completely crafted by the natural land and is surrounded by water on three sides. Often at the mercy of the wind, Portmarnock is quite a formidable test for golfers of any skill level, which is why it has become quite the popular location for some of golf's biggest competitions including the Walker Cup, the Irish Open and the Canada Cup.