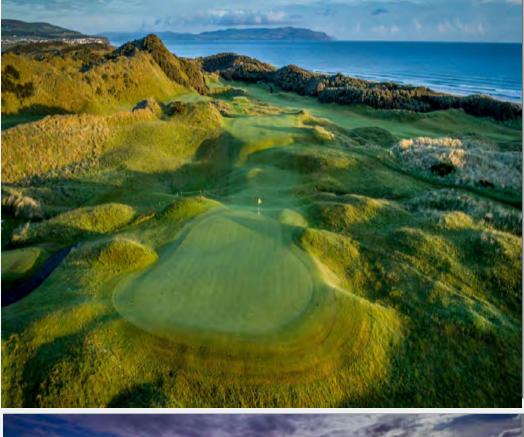

## Royal Portrush

The Dunluce Links is rated as one of the most challenging and spectacular links courses in the world. The original architect was the famed Harry Colt who produced a breathtaking golf links opening up views of the Atlantic Ocean. In 2015, for the hosting of The Open in 2019, redesign works commenced under the stewardship of Martin Ebert. The result is a magnificent layout providing a fair and scenically stunning challenge for golfers to enjoy.