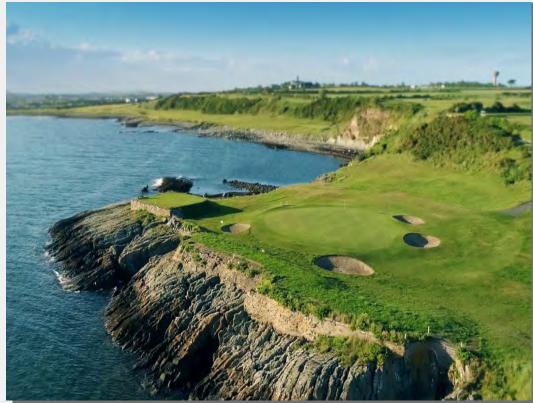

## Royal Portrush

The Dunluce Links is rated as one of the most challenging and spectacular links courses in the world. The original architect was the famed Harry Colt who produced a breathtaking golf links opening up views of the Atlantic Ocean. In 2015, for the hosting of The Open in 2019, redesign works commenced under the stewardship of Martin Ebert. The result is a magnificent layout providing a fair and scenically stunning challenge for golfers to enjoy.