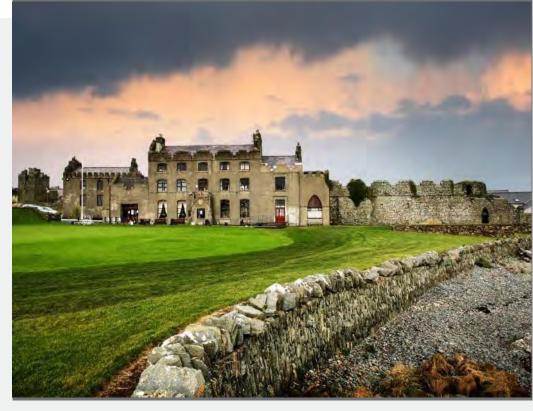

# **Slieve** *Donard*

Nestled at the foot of the Mountains of Mourne, the magnificent Slieve Donard stands among six acres of immaculate private grounds. A golden strand of beach borders one side while the mighty Royal County Down golf course frames the other.

# Royal County Down

Royal County Down Golf Club is located in one of the world's most naturally beautiful links settings. Against the magnificent backdrop of the Mountains of Mourne, the World Ranked #1 golf course zigzags back and forth to provide a different view from virtually every hole.