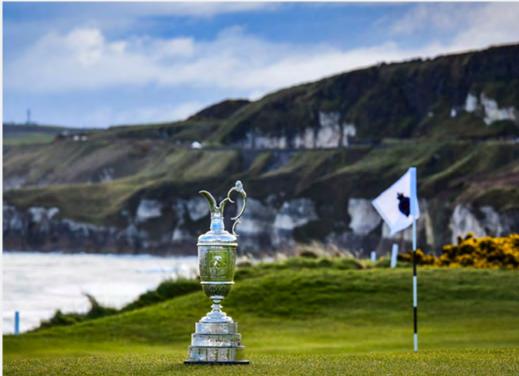

## Royal Portrush

The Dunluce Links is rated as one of the most challenging and spectacular links courses in the world. The original architect was the famed Harry Colt who produced a breathtaking golf links opening up views of the Atlantic Ocean. In 2015, for the hosting of The Open in 2019, redesign works commenced under the stewardship of Martin Ebert. The result is a magnificent layout providing a fair and scenically stunning challenge for golfers to enjoy.