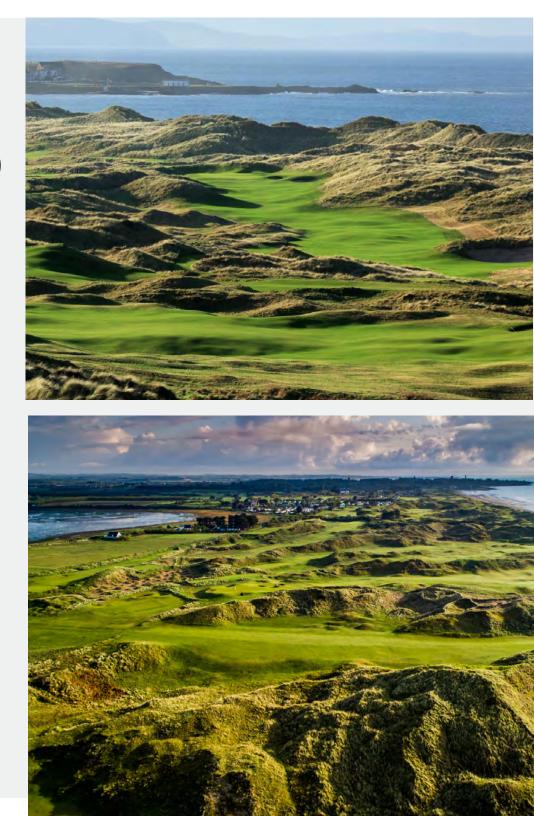

### **Portstewart - Strand**

Founded in 1894 and redesigned by Willie Park, Jr. in the 1920's, this championship links course received its greatest makeover with the purchase of land known as "Thistly Hollow" in 1981. The Strand Course is the jewel in the Portstewart portfolio.

## Royal Portrush

The Dunluce Links is rated as one of the most challenging and spectacular links courses in the world. The original architect was the famed Harry Colt who produced a breathtaking golf links opening up views of the Atlantic Ocean. In 2015, for the hosting of The Open in 2019, redesign works commenced under the stewardship of Martin Ebert. The result is a magnificent layout providing a fair and scenically stunning challenge for golfers to enjoy.