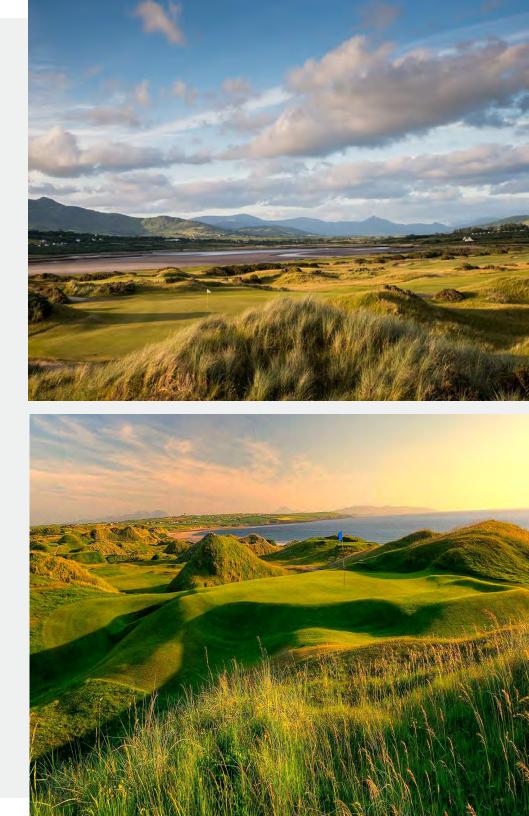

### Old Head

Old Head Golf Links is built on a 220-acre diamond of land jutting out over two miles into the Atlantic Ocean. The promontory is almost an island with numerous caves running beneath your feet as you play the course. It is a piece of golf real estate like no other, that causes many a golfer and visitor to pinch themselves as they drive through the ancient gateway with the crashing waves of the Atlantic Ocean some 300 feet below.

Tralee

Situated on the rugged Atlantic coast of Ireland's south west, the links features towering dunes, undulating fairways, punishing rough and cliff top tees and greens. Designed and built by Arnold Palmer, this stunning setting represents a true paradise for those willing to challenge what is widely acclaimed as one of the finest links courses in the world.