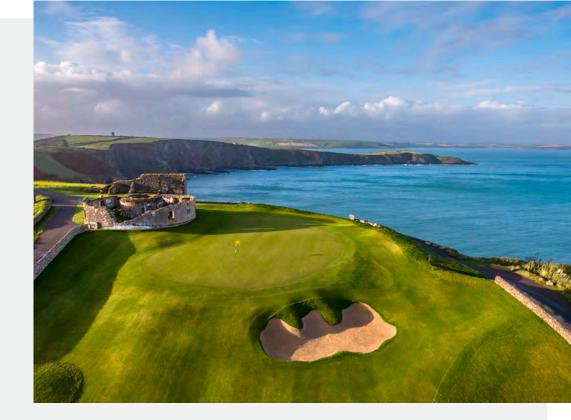

### Old Head

Old Head Golf Links is built on a 220-acre diamond of land jutting out over two miles into the Atlantic Ocean. The promontory is almost an island with numerous caves running beneath your feet as you play the course. It is a piece of golf real estate like no other, that causes many a golfer and visitor to pinch themselves as they drive through the ancient gateway with the crashing waves of the Atlantic Ocean some 300 feet below.