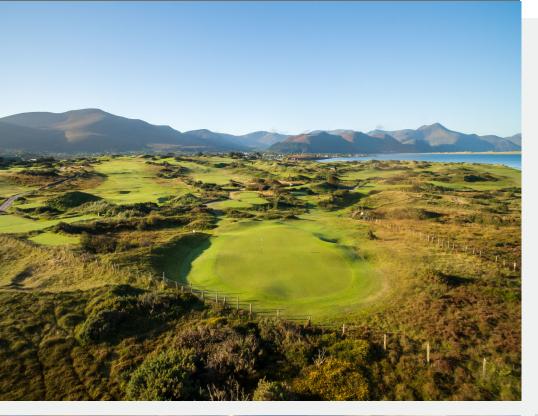

## Killarney Golf & Fishing *Club*

Killarney Golf and Fishing Club is a private members owned golf club on the shore of Lough Leane just west of Killarney, County Kerry, Ireland. The club has 2 18-hole golf courses, Killeen and Mahony's Point & a 9-Hole Course called Lackabane.