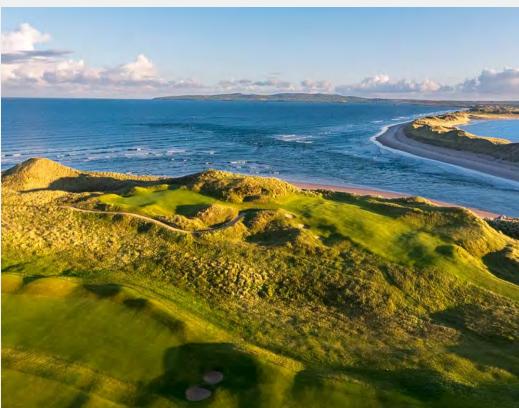

### Old Head

Old Head Golf Links is built on a 220-acre diamond of land jutting out over two miles into the Atlantic Ocean. The promontory is almost an island with numerous caves running beneath your feet as you play the course. It is a piece of golf real estate like no other, that causes many a golfer and visitor to pinch themselves as they drive through the ancient gateway with the crashing waves of the Atlantic Ocean some 300 feet below.