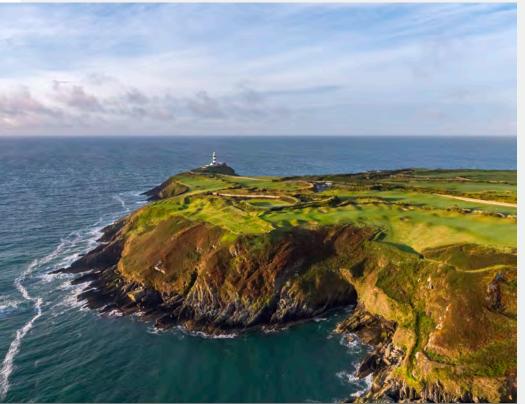

### Old Head

Old Head Golf Links is built on a 220-acre diamond of land jutting out over two miles into the Atlantic Ocean. The promontory is almost an island with numerous caves running beneath your feet as you play the course. It is a piece of golf real estate like no other, that causes many a golfer and visitor to pinch themselves as they drive through the ancient gateway with the crashing waves of the Atlantic Ocean some 300 feet below.