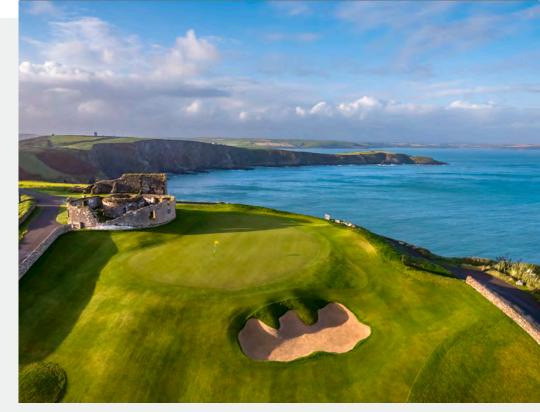

### Old Head

Old Head Golf Links is built on a 220-acre diamond of land jutting out over two miles into the Atlantic Ocean. The promontory is almost an island with numerous caves running beneath your feet as you play the course. It is a piece of golf real estate like no other, that causes many a golfer and visitor to pinch themselves as they drive through the ancient gateway with the crashing waves of the Atlantic Ocean some 300 feet below.