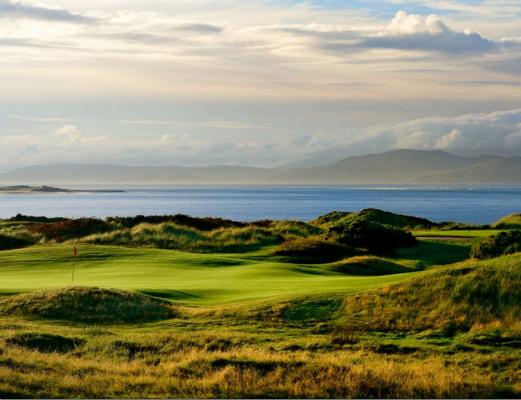

## Waterville

Waterville plays on a promontory surrounded by the sea. It's a stunning, remote location with views to the northeast of the Macgillycuddy's Reeks mountain range and to the southwest across the beautiful Ballinskelligs Bay and the Atlantic Ocean. The fairways are gently undulating, the front nine plays across relatively flat ground whilst the back nine weaves its way through avenues of tall dunes.