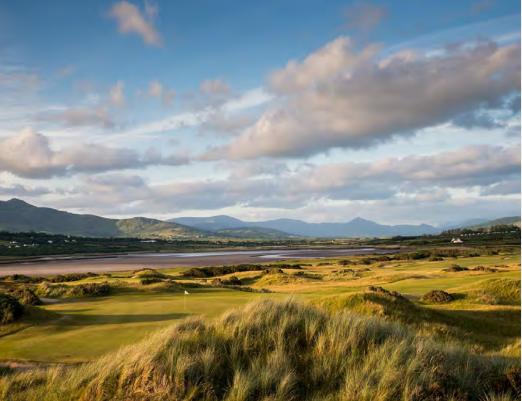

## Waterville

Waterville plays on a promontory surrounded by the sea. It's a stunning, remote location with views to the northeast of the Macgillycuddy's Reeks mountain range and to the southwest across the beautiful Ballinskelligs Bay and the Atlantic Ocean. The fairways are gently undulating, the front nine plays across relatively flat ground whilst the back nine weaves its way through avenues of tall dunes.