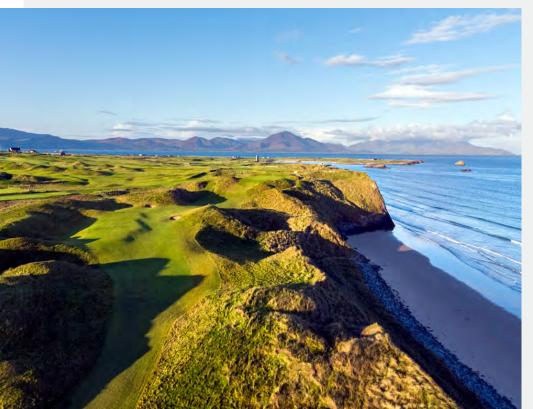

## Waterville

Waterville plays on a promontory surrounded by the sea. It's a stunning, remote location with views to the northeast of the Macgillycuddy's Reeks mountain range and to the southwest across the beautiful Ballinskelligs Bay and the Atlantic Ocean. The fairways are gently undulating, the front nine plays across relatively flat ground whilst the back nine weaves its way through avenues of tall dunes.