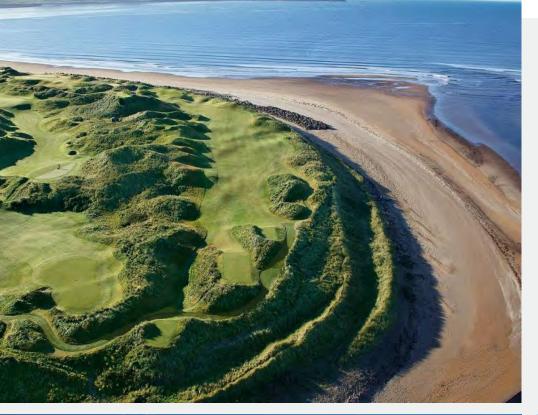

### Old Head

Old Head Golf Links is built on a 220-acre diamond of land jutting out over two miles into the Atlantic Ocean. The promontory is almost an island with numerous caves running beneath your feet as you play the course. It is a piece of golf real estate like no other, that causes many a golfer and visitor to pinch themselves as they drive through the ancient gateway with the crashing waves of the Atlantic Ocean some 300 feet below.