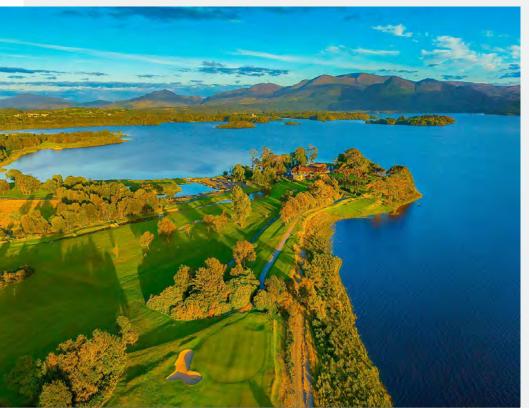

## Killarney Golf & Fishing *Club*

Killarney Golf and Fishing Club is a private members owned golf club on the shore of Lough Leane just west of Killarney, County Kerry, Ireland. The club has 2 18-hole golf courses, Killeen and Mahony's Point & a 9-Hole Course called Lackabane.