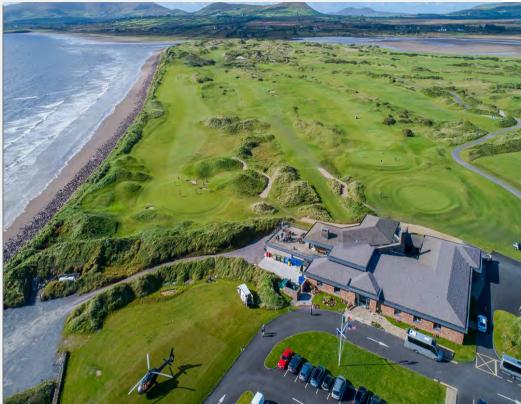

## Waterville

Waterville plays on a promontory surrounded by the sea. It's a stunning, remote location with views to the northeast of the Macgillycuddy's Reeks mountain range and to the southwest across the beautiful Ballinskelligs Bay and the Atlantic Ocean. The fairways are gently undulating, the front nine plays across relatively flat ground whilst the back nine weaves its way through avenues of tall dunes.