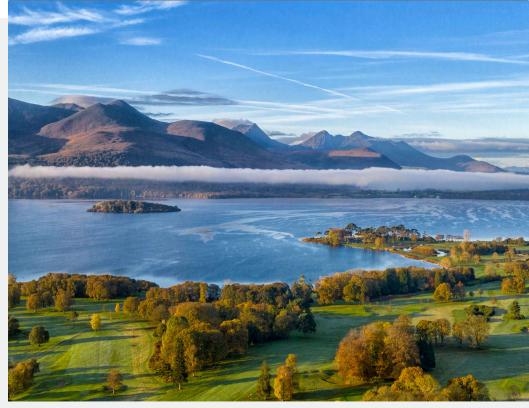

## Killarney Golf & Fishing *Club*

Killarney Golf and Fishing Club is a private members owned golf club on the shore of Lough Leane just west of Killarney, County Kerry, Ireland. The club has 2 18-hole golf courses, Killeen and Mahony's Point & a 9-Hole Course called Lackabane.