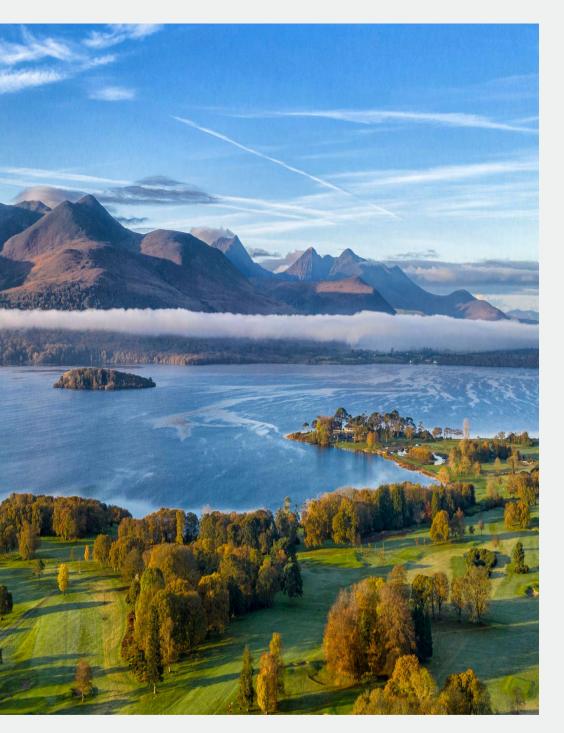

## Waterville

Waterville plays on a promontory surrounded by the sea. It's a stunning, remote location with views to the northeast of the Macgillycuddy's Reeks mountain range and to the southwest across the beautiful Ballinskelligs Bay and the Atlantic Ocean. The fairways are gently undulating, the front nine plays across relatively flat ground whilst the back nine weaves its way through avenues of tall dunes.

### **Dooks**

With majestic views of the Wild Atlantic Ocean and the nearby Reeks mountain range, which is home to the highest mountain in Ireland, Dooks Golf Links offers a visual feast of scenery at the edge of Dingle Bay as well as a technical challenge for all golfers.