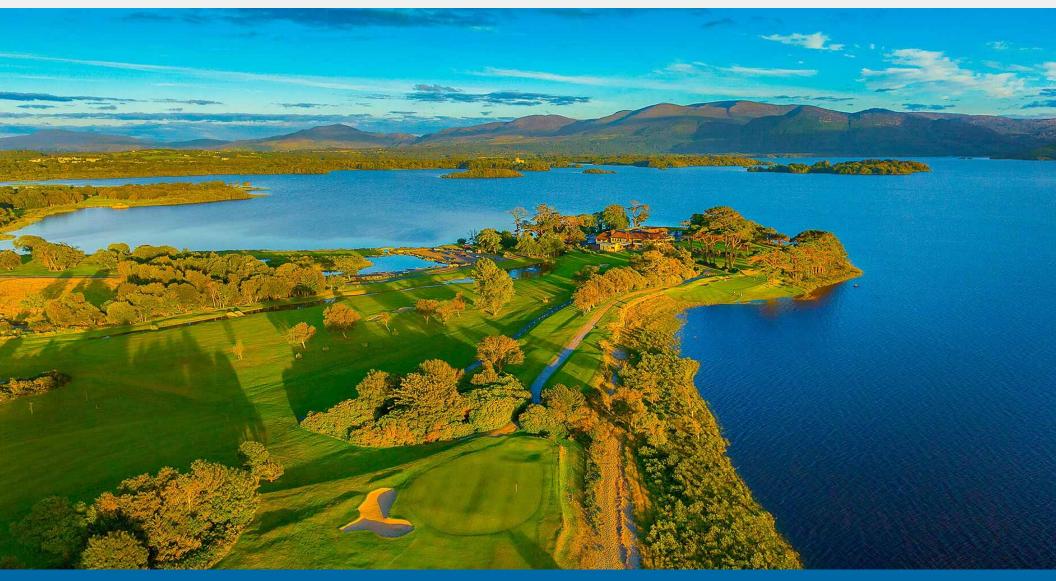

## Killarney Golf & Fishing *Club*

Killarney Golf and Fishing Club is a private members owned golf club on the shore of Lough Leane just west of Killarney, County Kerry, Ireland. The club has 2 18-hole golf courses, Killeen and Mahony's Point & a 9-Hole Course called Lackabane.