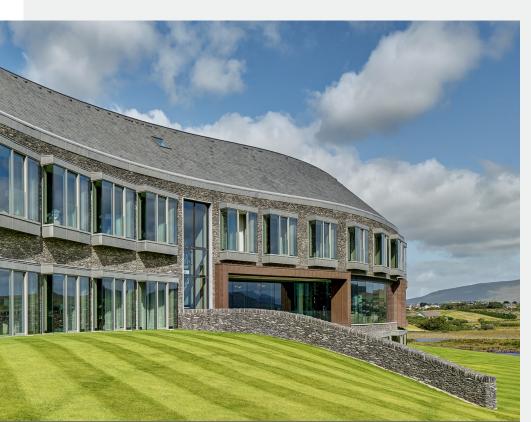

### Hogs Head

The Lodge at Hogs Head Golf Club is a warm and welcoming 48 bedroom lodge built on the shores of the beautiful and serene Lough Currane in Waterville, County Kerry. Waterville is a small coastal village nestled peacefully between the Atlantic Ocean and Lough Currane on the scenic and famous Ring of Kerry and Wild Atlantic Way.

### Waterville

Waterville plays on a promontory surrounded by the sea. It's a stunning, remote location with views to the northeast of the Macgillycuddy's Reeks mountain range and to the southwest across the beautiful Ballinskelligs Bay and the Atlantic Ocean. The fairways are gently undulating, the front nine plays across relatively flat ground whilst the back nine weaves its way through avenues of tall dunes.