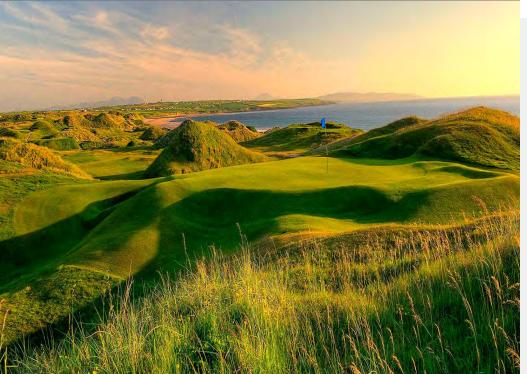

### Doonbeg Links

Spanning 1.5 miles of crescent shaped beach and sand dunes, the Dr Martin Hawtree newly redesigned course at Trump International Golf Links Doonbeg is a stunning sight to behold and offers views of the Atlantic from 16 of 18 holes. The average time taken for a round of golf is four hours and thirty minutes. The par-72 layout features a single loop of nine holes out and nine back, playing 7,026 yards from the back tees.