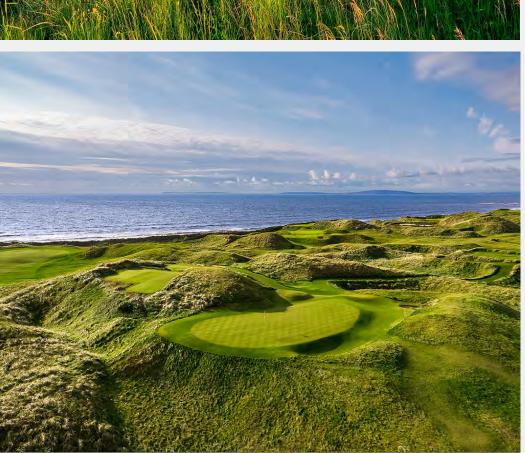

### Old Head

Old Head Golf Links is built on a 220-acre diamond of land jutting out over two miles into the Atlantic Ocean. The promontory is almost an island with numerous caves running beneath your feet as you play the course. It is a piece of golf real estate like no other, that causes many a golfer and visitor to pinch themselves as they drive through the ancient gateway with the crashing waves of the Atlantic Ocean some 300 feet below.