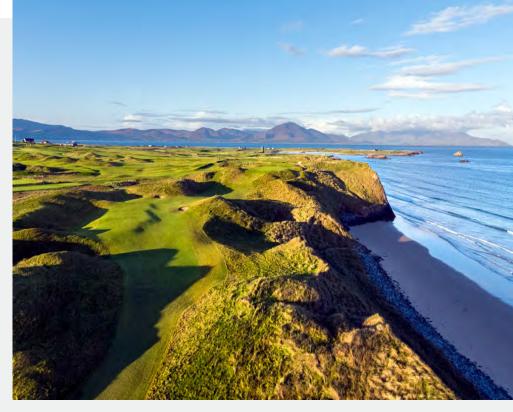

### Old Head

Old Head Golf Links is built on a 220-acre diamond of land jutting out over two miles into the Atlantic Ocean. The promontory is almost an island with numerous caves running beneath your feet as you play the course. It is a piece of golf real estate like no other, that causes many a golfer and visitor to pinch themselves as they drive through the ancient gateway with the crashing waves of the Atlantic Ocean some 300 feet below.