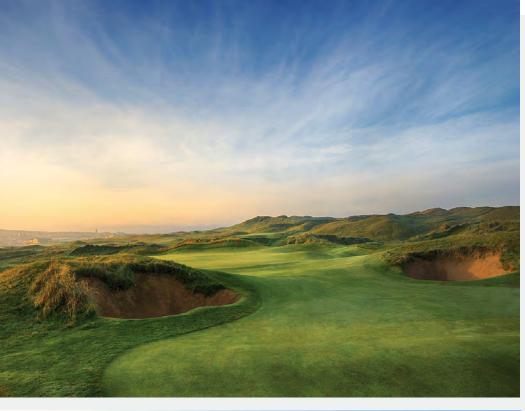

### Old Head

Old Head Golf Links is built on a 220-acre diamond of land jutting out over two miles into the Atlantic Ocean. The promontory is almost an island with numerous caves running beneath your feet as you play the course. It is a piece of golf real estate like no other, that causes many a golfer and visitor to pinch themselves as they drive through the ancient gateway with the crashing waves of the Atlantic Ocean some 300 feet below.