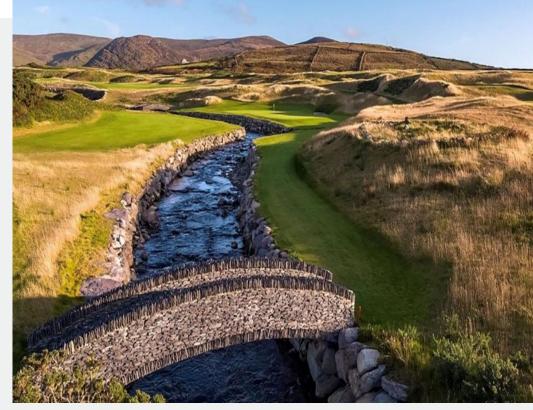

### Hogs Head

Hogs Head Golf Club has breathtaking vistas including the Finglas River flowing through the course, majestic cliff holes overlooking Ballinskelligs Bay and the seaside charm of Waterville village. Hogs Head Golf Course is an experience unlike any other. No matter the purpose of your trip, it is our personal touch that will make the impossible come to life; forming unique and long-lasting relationships along the way.