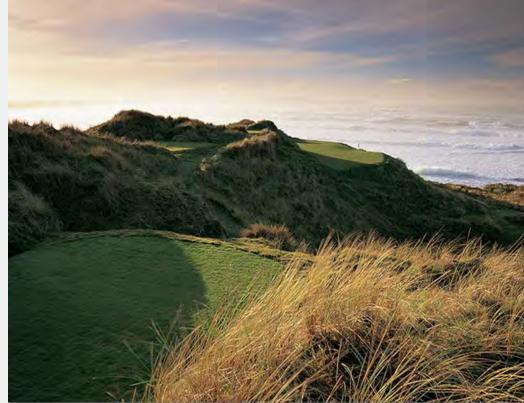

### Waterville

Waterville plays on a promontory surrounded by the sea. It's a stunning, remote location with views to the northeast of the Macgillycuddy's Reeks mountain range and to the southwest across the beautiful Ballinskelligs Bay and the Atlantic Ocean. The fairways are gently undulating, the front nine plays across relatively flat ground whilst the back nine weaves its way through avenues of tall dunes.