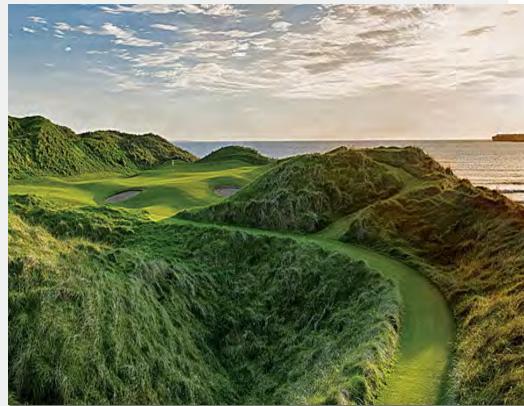

### Old Head

Old Head Golf Links is built on a 220-acre diamond of land jutting out over two miles into the Atlantic Ocean. The promontory is almost an island with numerous caves running beneath your feet as you play the course. It is a piece of golf real estate like no other, that causes many a golfer and visitor to pinch themselves as they drive through the ancient gateway with the crashing waves of the Atlantic Ocean some 300 feet below.