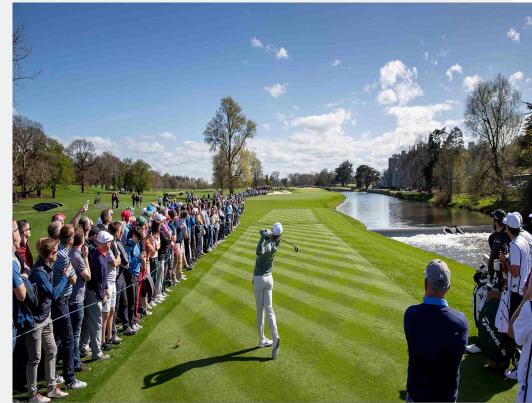

#### Adare Manor

Designed by Tom Fazio, The Golf Course at Adare Manor is located along the banks of the River Maigue. Measuring 7,509 yards with a par 72 from the Championship tees, the course has many tee options for all levels of skill. The course features meticulously groomed turf, wall to wall, with no real rough in play. 14 of 18 greens are elevated and boast tightly mown low-cut A4 bentgrass surrounds which place the emphasis on a variety of short game recovery shots.