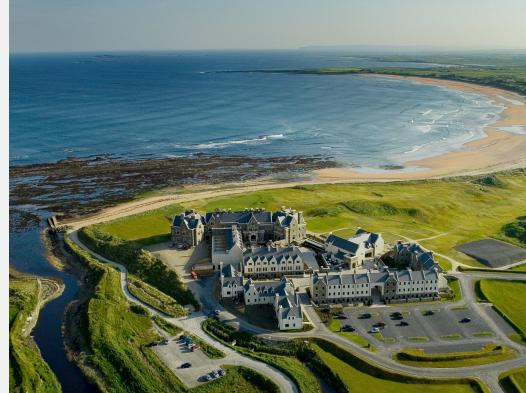

### Doonbeg Links

Spanning 1.5 miles of crescent shaped beach and sand dunes, the Dr Martin Hawtree newly redesigned course at Trump International Golf Links Doonbeg is a stunning sight to behold and offers views of the Atlantic from 16 of 18 holes. The average time taken for a round of golf is four hours and thirty minutes. The par-72 layout features a single loop of nine holes out and nine back, playing 7,026 yards from the back tees.