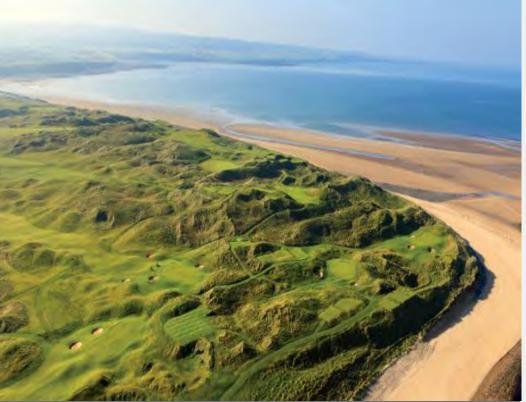

### Doonbeg Links

Spanning 1.5 miles of crescent shaped beach and sand dunes, the Dr Martin Hawtree newly redesigned course at Trump International Golf Links Doonbeg is a stunning sight to behold and offers views of the Atlantic from 16 of 18 holes. The average time taken for a round of golf is four hours and thirty minutes. The par-72 layout features a single loop of nine holes out and nine back, playing 7,026 yards from the back tees.