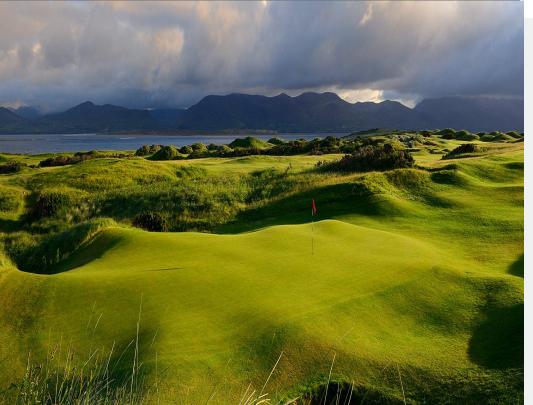

### Hogs Head

Hogs Head Golf Club has breathtaking vistas including the Finglas River flowing through the course, majestic cliff holes overlooking Ballinskelligs Bay and the seaside charm of Waterville village. Hogs Head Golf Course is an experience unlike any other. No matter the purpose of your trip, it is our personal touch that will make the impossible come to life; forming unique and long-lasting relationships along the way.