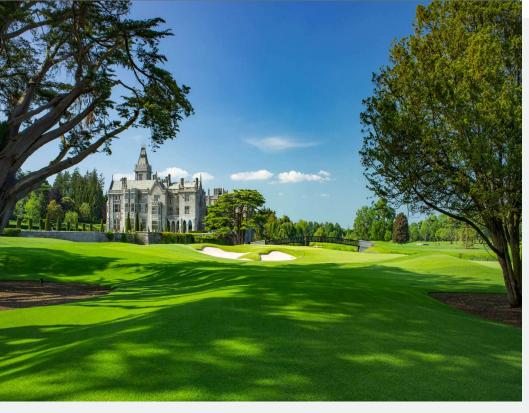

#### Adare Manor

Designed by Tom Fazio, The Golf Course at Adare Manor is located along the banks of the River Maigue. Measuring 7,509 yards with a par 72 from the Championship tees, the course has many tee options for all levels of skill. The course features meticulously groomed turf, wall to wall, with no real rough in play. 14 of 18 greens are elevated and boast tightly mown low-cut A4 bentgrass surrounds which place the emphasis on a variety of short game recovery shots.