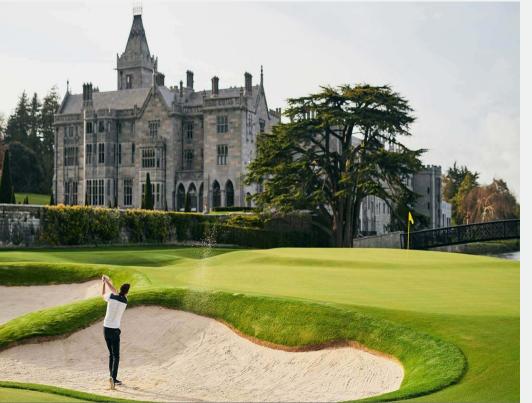

#### Adare Manor

Designed by Tom Fazio, The Golf Course at Adare Manor is located along the banks of the River Maigue. Measuring 7,509 yards with a par 72 from the Championship tees, the course has many tee options for all levels of skill. The course features meticulously groomed turf, wall to wall, with no real rough in play. 14 of 18 greens are elevated and boast tightly mown low-cut A4 bentgrass surrounds which place the emphasis on a variety of short game recovery shots.