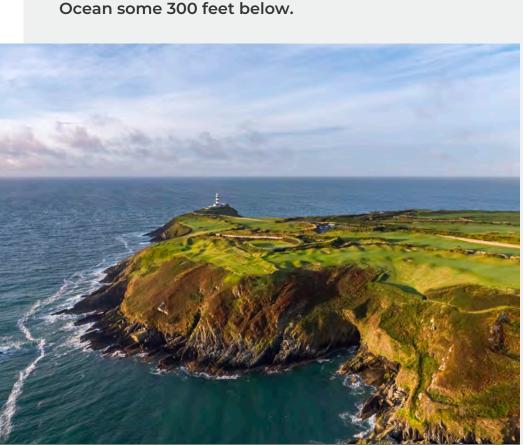

### Old Head

Old Head Golf Links is built on a 220-acre diamond of land jutting out over two miles into the Atlantic Ocean. The promontory is almost an island with numerous caves running beneath your feet as you play the course. It is a piece of golf real estate like no other, that causes many a golfer and visitor to pinch themselves as they drive through the ancient gateway with the crashing waves of the Atlantic Ocean some 300 feet below.