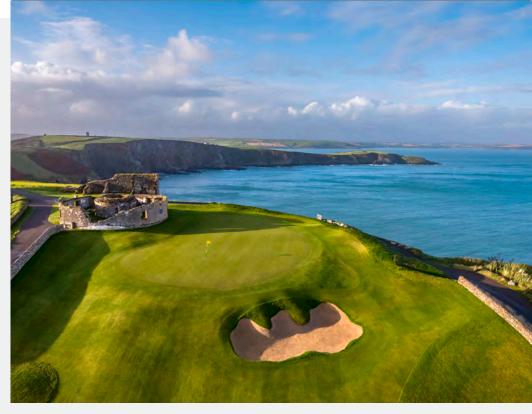

### Old Head

Old Head Golf Links is built on a 220-acre diamond of land jutting out over two miles into the Atlantic Ocean. The promontory is almost an island with numerous caves running beneath your feet as you play the course. It is a piece of golf real estate like no other, that causes many a golfer and visitor to pinch themselves as they drive through the ancient gateway with the crashing waves of the Atlantic Ocean some 300 feet below.