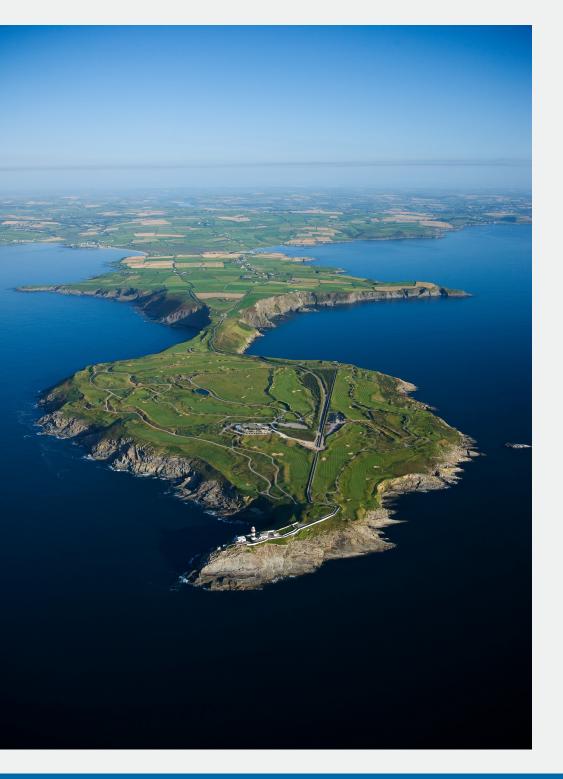

### Old Head

Old Head Golf Links is built on a 220-acre diamond of land jutting out over two miles into the Atlantic Ocean. The promontory is almost an island with numerous caves running beneath your feet as you play the course. It is a piece of golf real estate like no other, that causes many a golfer and visitor to pinch themselves as they drive through the ancient gateway with the crashing waves of the Atlantic Ocean some 300 feet below.