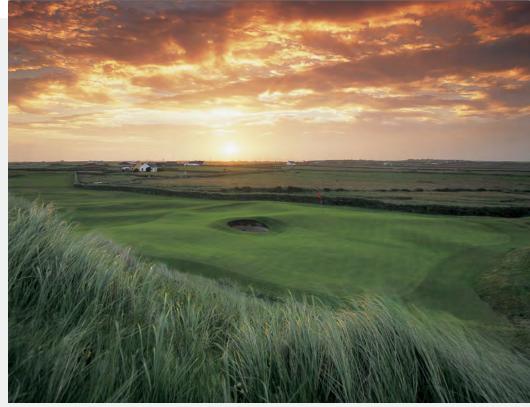

### Doonbeg Links

Spanning 1.5 miles of crescent shaped beach and sand dunes, the Dr Martin Hawtree newly redesigned course at Trump International Golf Links Doonbeg is a stunning sight to behold and offers views of the Atlantic from 16 of 18 holes. The average time taken for a round of golf is four hours and thirty minutes. The par-72 layout features a single loop of nine holes out and nine back, playing 7,026 yards from the back tees.