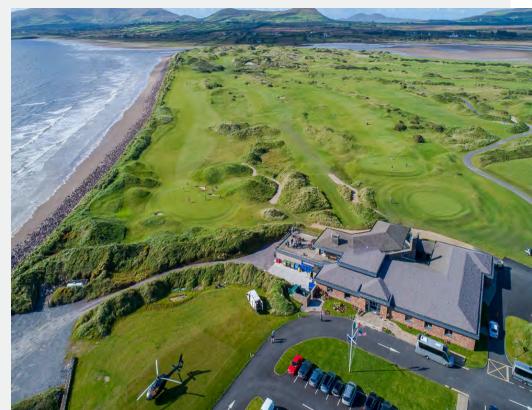

### Doonbeg Links

Spanning 1.5 miles of crescent shaped beach and sand dunes, the Dr Martin Hawtree newly redesigned course at Trump International Golf Links Doonbeg is a stunning sight to behold and offers views of the Atlantic from 16 of 18 holes. The average time taken for a round of golf is four hours and thirty minutes. The par-72 layout features a single loop of nine holes out and nine back, playing 7,026 yards from the back tees.