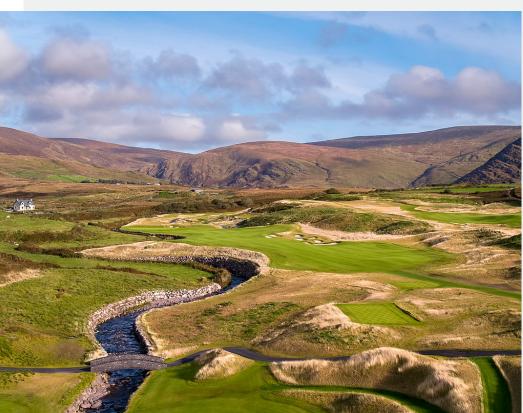

### Waterville

Waterville plays on a promontory surrounded by the sea. It's a stunning, remote location with views to the northeast of the Macgillycuddy's Reeks mountain range and to the southwest across the beautiful Ballinskelligs Bay and the Atlantic Ocean. The fairways are gently undulating, the front nine plays across relatively flat ground whilst the back nine weaves its way through avenues of tall dunes.