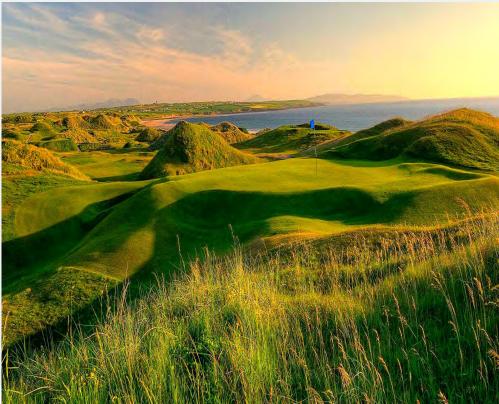

### Doonbeg Links

Spanning 1.5 miles of crescent shaped beach and sand dunes, the Dr Martin Hawtree newly redesigned course at Trump International Golf Links Doonbeg is a stunning sight to behold and offers views of the Atlantic from 16 of 18 holes. The average time taken for a round of golf is four hours and thirty minutes. The par-72 layout features a single loop of nine holes out and nine back, playing 7,026 yards from the back tees.