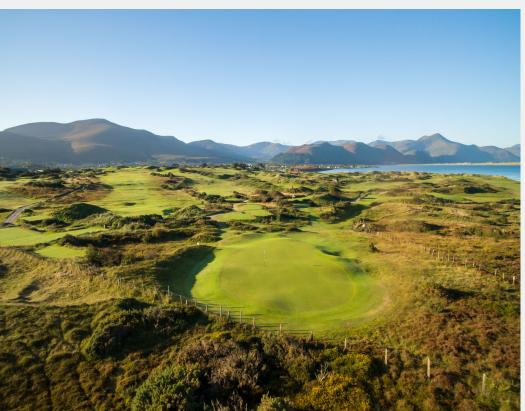

### Hogs Head

The Lodge at Hogs Head Golf Club is a warm and welcoming 48 bedroom lodge built on the shores of the beautiful and serene Lough Currane in Waterville, County Kerry. Waterville is a small coastal village nestled peacefully between the Atlantic Ocean and Lough Currane on the scenic and famous Ring of Kerry and Wild Atlantic Way.

### Waterville

Waterville plays on a promontory surrounded by the sea. It's a stunning, remote location with views to the northeast of the Macgillycuddy's Reeks mountain range and to the southwest across the beautiful Ballinskelligs Bay and the Atlantic Ocean. The fairways are gently undulating, the front nine plays across relatively flat ground whilst the back nine weaves its way through avenues of tall dunes.