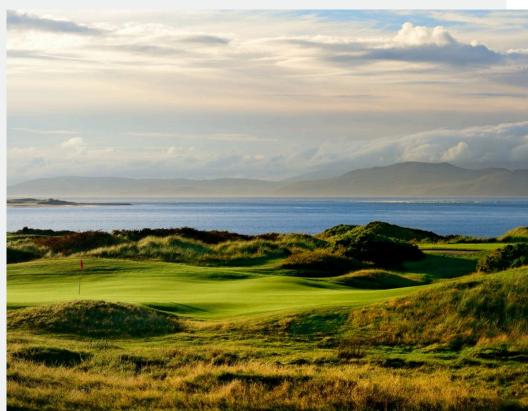

### Waterville

Waterville plays on a promontory surrounded by the sea. It's a stunning, remote location with views to the northeast of the Macgillycuddy's Reeks mountain range and to the southwest across the beautiful Ballinskelligs Bay and the Atlantic Ocean. The fairways are gently undulating, the front nine plays across relatively flat ground whilst the back nine weaves its way through avenues of tall dunes.