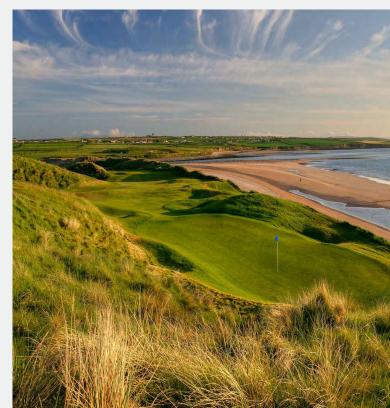

### Doonbeg Links

Spanning 1.5 miles of crescent shaped beach and sand dunes, the Dr Martin Hawtree newly redesigned course at Trump International Golf Links Doonbeg is a stunning sight to behold and offers views of the Atlantic from 16 of 18 holes. The average time taken for a round of golf is four hours and thirty minutes. The par-72 layout features a single loop of nine holes out and nine back, playing 7,026 yards from the back tees.